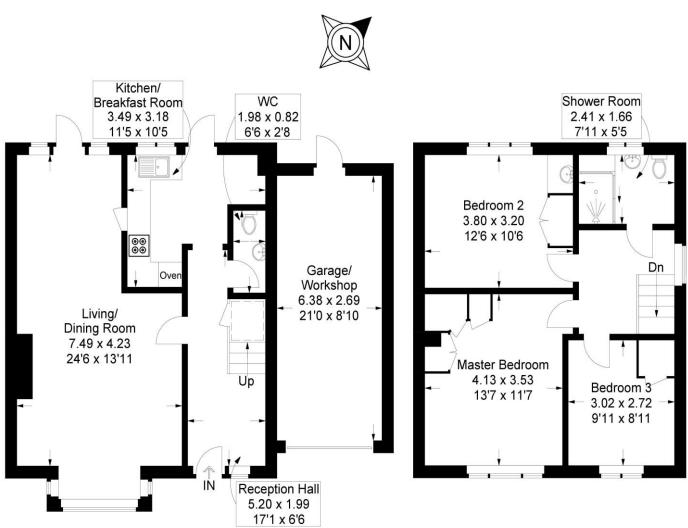

## Craneswater Avenue, Southsea

Approximate Gross Internal Area = 116.6 sq m / 1255 sq ft (Excluding Reduced Headroom / Eaves) Reduced Headroom = 0.8 sq m / 9 sq ft Total = 117.4 sq m / 1264 sq ft

### Ground Floor

First Floor

This plan is for layout guidance only. Not drawn to scale unless stated. Windows and door openings are approximate. Whilst every care is taken in the preparation of this plan, please check all dimensions, shapes and compass bearings before making any decisions reliant upon them.