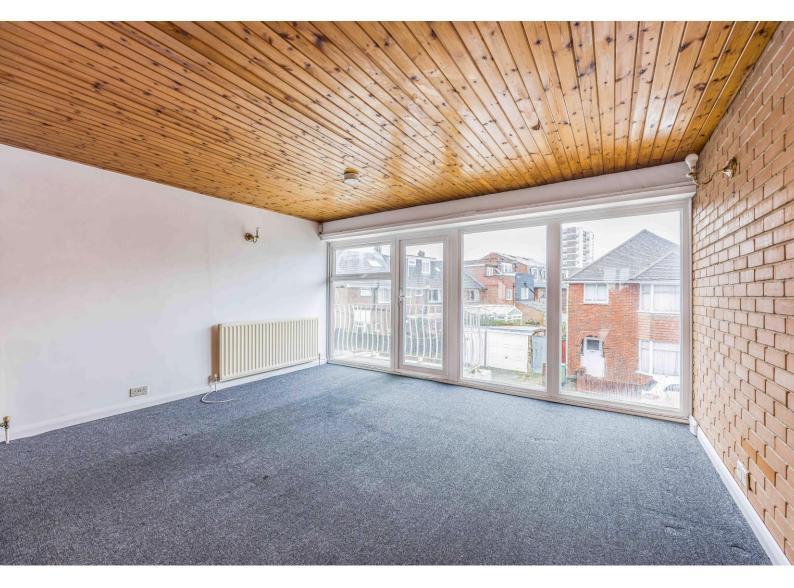

The internal accommodation of almost 1,500 sq.ft (134.9 sq.m) comprises; reception hall, study/fourth bedroom and ground floor shower room while the first floor features spacious living room with BALCONY, separate dining and kitchen. The top floor consists of three bedrooms and a family bathroom.