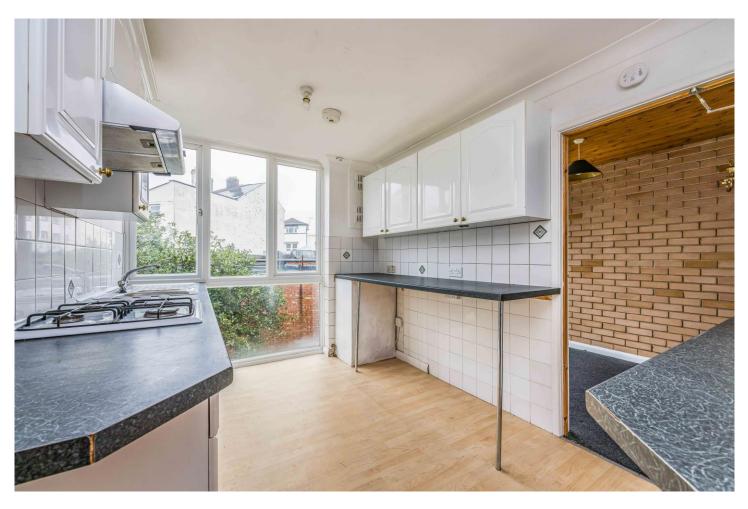

The internal accommodation of almost 1,500 sq.ft (134.9 sq.m) comprises; reception hall, study/fourth bedroom and ground floor shower room while the first floor features spacious living room with BALCONY, separate dining and kitchen. The top floor consists of three bedrooms and a family bathroom.