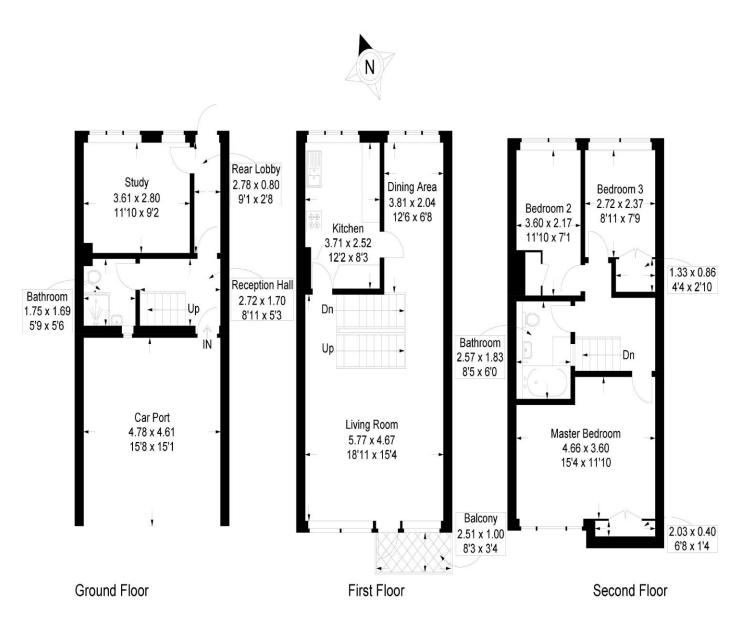

The internal accommodation of almost 1,500 sq.ft (134.9 sq.m) comprises; reception hall, study/fourth bedroom and ground floor shower room while the first floor features spacious living room with BALCONY, separate dining and kitchen. The top floor consists of three bedrooms and a family bathroom.

#### Somerset Road, Southsea

Approximate Gross Internal Area = 134.9 sq m / 1452 sq ft

This plan is for layout guidance only. Not drawn to scale unless stated. Windows and door openings are approximate. Whilst every care is taken in the preparation of this plan, please check all dimensions, shapes and compass bearings before making any decisions reliant upon them.