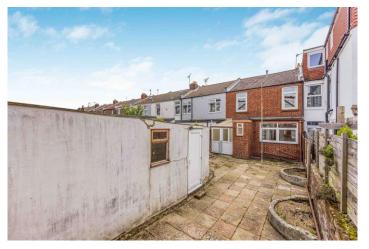

The internal accommodation comprises; Sitting Room with Gas Fire, Dining Room with doors to the Utility Room, Breakfast Room which leads into the Kitchen, with views over the west facing rear garden. The first floor consists of three generous bedrooms and a three piece bathroom suite.

The property further benefits from having a freestanding GARAGE and easy access to M27 and M3 via Eastern Road, which provides access links to London.

Discerning purchasers are strongly recommended to put forward the earliest of enquiries to avoid disappointment. £275,000