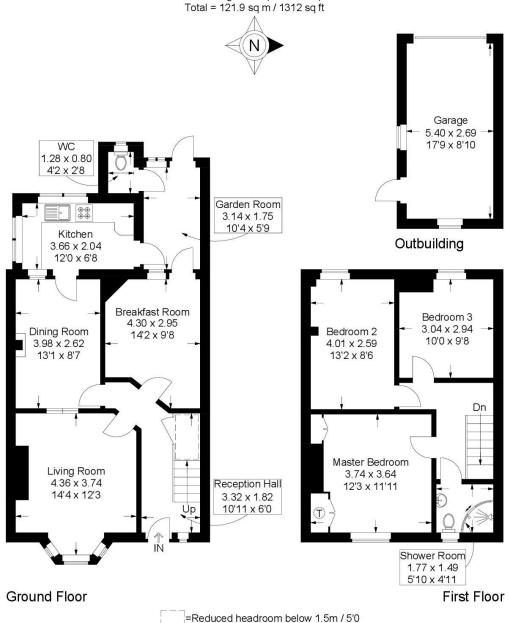

### Alverstone Road, Southsea

Approximate Gross Internal Area = 106.9 sq m / 1150 sq ft Outbuilding = 15 sq m / 162 sq ft

This plan is for layout guidance only. Not drawn to scale unless stated. Windows and door openings are approximate. Whilst every care is taken in the preparation of this plan, please check all dimensions, shapes and compass bearings before making any decisions reliant upon them.