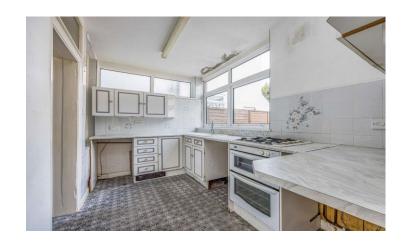

The internal accommodation comprises; Sitting Room with Gas Fire, Dining Room with doors to the Utility Room, Breakfast Room which leads into the Kitchen, with views over the west facing rear garden. The first floor consists of three generous bedrooms and a three piece bathroom suite.