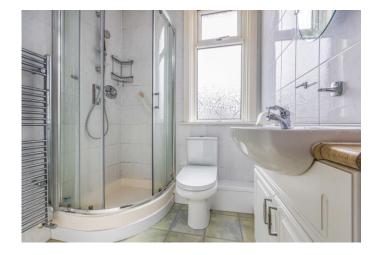

The internal accommodation comprises; Sitting Room with Gas Fire, Dining Room with doors to the Utility Room, Breakfast Room which leads into the Kitchen, with views over the west facing rear garden. The first floor consists of three generous bedrooms and a three piece bathroom suite.