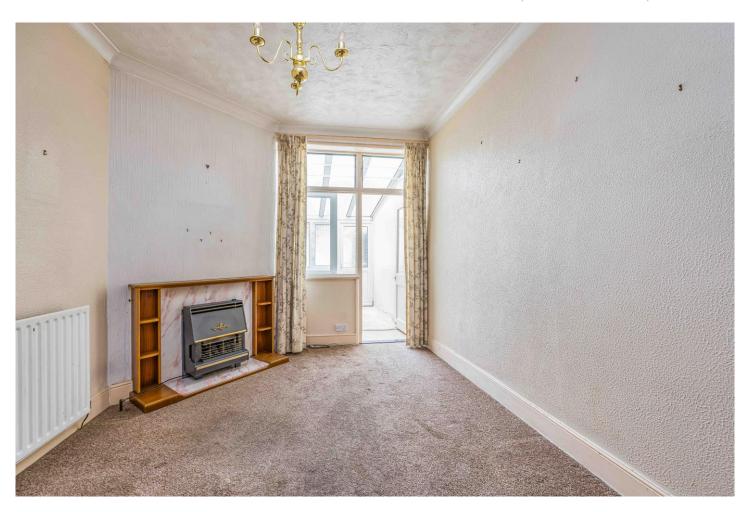

The internal accommodation comprises; Sitting Room with Gas Fire, Dining Room with doors to the Utility Room, Breakfast Room which leads into the Kitchen, with views over the west facing rear garden. The first floor consists of three generous bedrooms and a three piece bathroom suite.