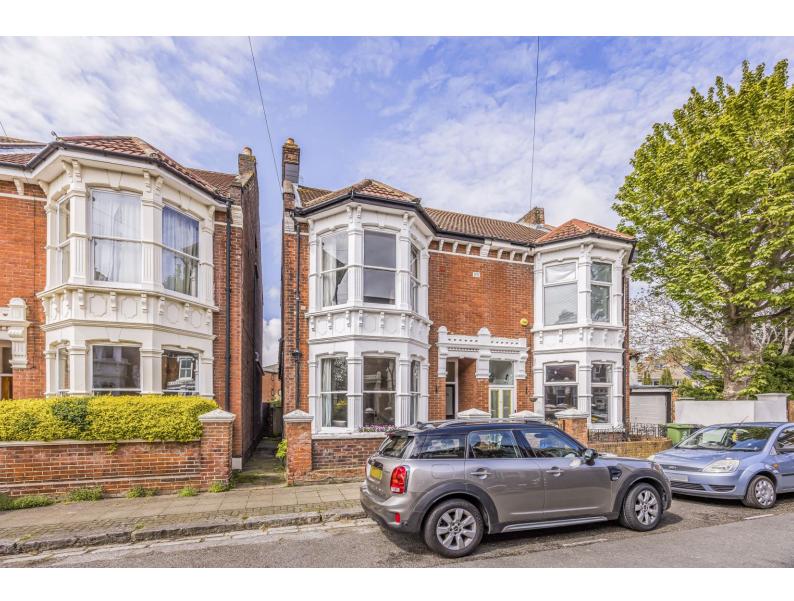

# 18 WILBERFORCE ROAD

SOUTHSEA | HAMPSHIRE | PO5 3DR

#### In Brief

A substantial Victorian Semi-Detached located within a cul de sac in the Castle Road Conservation Area, only a short distance from central Southsea. There are both state and private schooling close by along with the seafront, bars, cafes, restaurants and the popular Gunwharf Quays. With over 2,600 sq ft of accommodation over four levels, this family home is accessed via a pathway through a walled garden to a covered porch, with a glazed front door. The door leads to the entrance hall with further doors to a living room with cast iron fireplace with tiled hearth and a bay window, dining room, fitted kitchen/ breakfast room with patio doors to the rear deck, cloakroom, and stairs down to a basement room. On the first floor there is a master bedroom with ensuite, two further bedrooms and a shower room with stairs up to the second floor where there are two bedrooms and a bathroom. The walled rear garden has a deck area, lawn and has side access. Your internal inspection is highly recommended, and the property is offered with no onward chain.