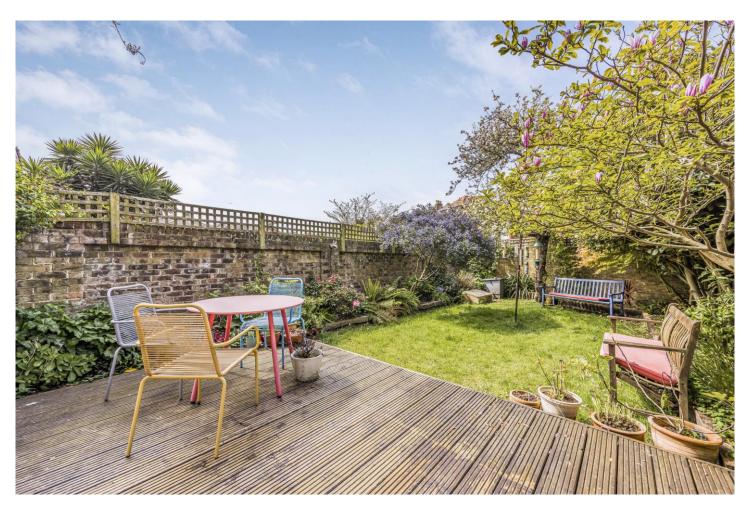

#### In Brief

A substantial Victorian Semi-Detached located within a cul de sac in the Castle Road Conservation Area, only a short distance from central Southsea. There are both state and private schooling close by along with the seafront, bars, cafes, restaurants and the popular Gunwharf Quays. With over 2,600 sq ft of accommodation over four levels, this family home is accessed via a pathway through a walled garden to a covered porch, with a glazed front door. The door leads to the entrance hall with further doors to a living room with cast iron fireplace with tiled hearth and a bay window, dining room, fitted kitchen/ breakfast room with patio doors to the rear deck, cloakroom, and stairs down to a basement room. On the first floor there is a master bedroom with ensuite, two further bedrooms and a shower room with stairs up to the second floor where there are two bedrooms and a bathroom. The walled rear garden has a deck area, lawn and has side access. Your internal inspection is highly recommended, and the property is offered with no onward chain.