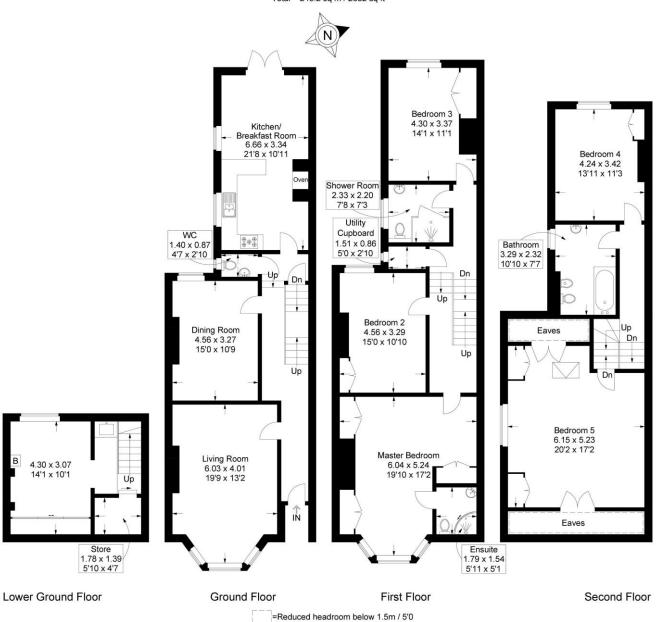

#### Wilberforce Road, Southsea

Approximate Gross Internal Area = 241.9 sq m / 2603 sq ft (Excluding Reduced Headroom / Eaves) Reduced Headroom = 7.3 sq m / 79 sq ft Total = 249.2 sq m / 2682 sq ft

This plan is for layout guidance only. Not drawn to scale unless stated. Windows and door openings are approximate. Whilst every care is taken in the preparation of this plan, please check all dimensions, shapes and compass bearings before making any decisions reliant upon them.