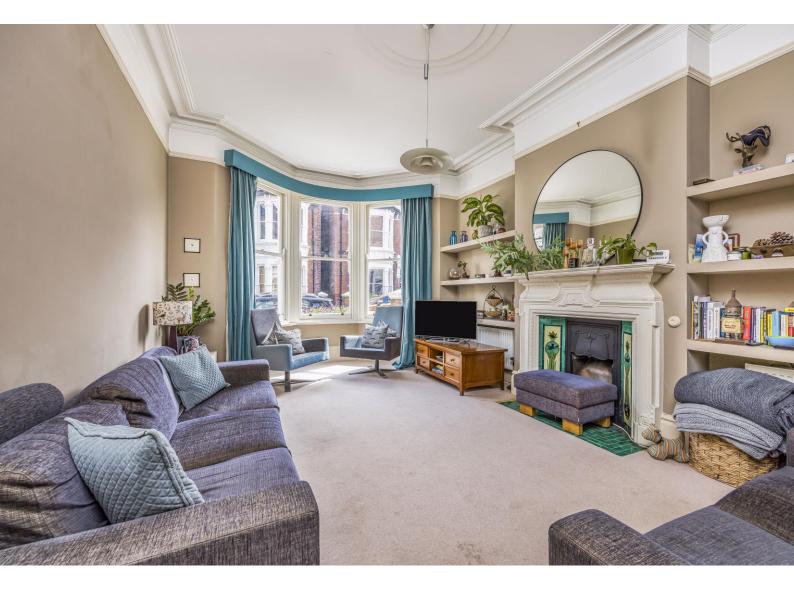

#### In Brief

A substantial Victorian Semi-Detached located within a cul de sac in the Castle Road Conservation Area, only a short distance from central Southsea. There are both state and private schooling close by along with the seafront, bars, cafes, restaurants and the popular Gunwharf Quays. With over 2,600 sq ft of accommodation over four levels, this family home is accessed via a pathway through a walled garden to a covered porch, with a glazed front door. The door leads to the entrance hall with further doors to a living room with cast iron fireplace with tiled hearth and a bay window, dining room, fitted kitchen/ breakfast room with patio doors to the rear deck, cloakroom, and stairs down to a basement room. On the first floor there is a master bedroom with ensuite, two further bedrooms and a shower room with stairs up to the second floor where there are two bedrooms and a bathroom. The walled rear garden has a deck area, lawn and has side access. Your internal inspection is highly recommended, and the property is offered with no onward chain.