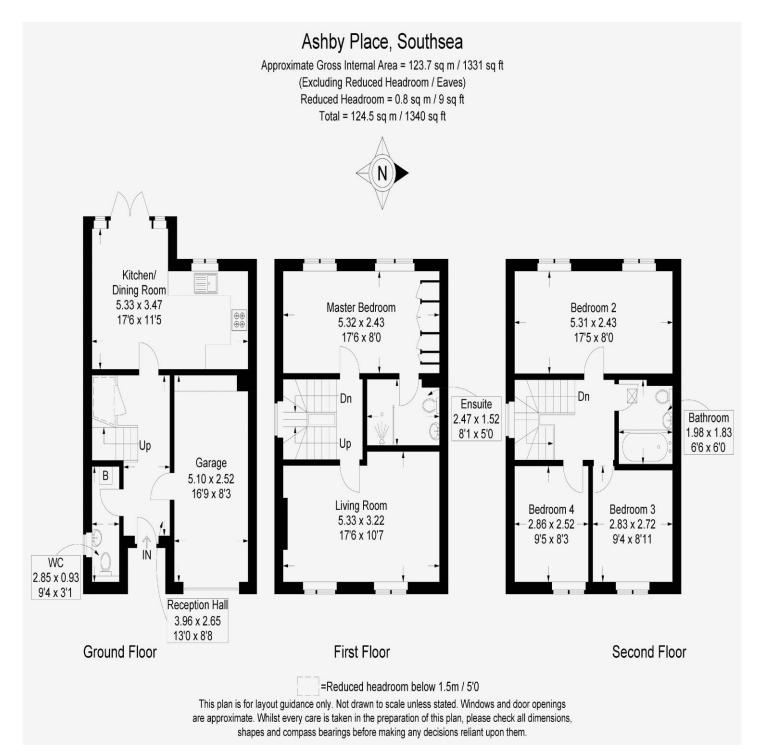

#### In Brief

Outstanding Central Southsea TOWNHOUSE which has been extensively renovated by the current owners. The works have been carried out with an eye for detail and the end result is a CONTEMPORARY home located in the heart of Southsea but offering a haven of tranquility from the hustle and bustle.

Internally the accommodation comprises a Hallway with doors opening onto downstairs Cloakroom, Integral GARAGE and the Luxury Fitted Kitchen/Dining Room with it's extensive range of Contemporary Units and doors opening through to the Garden which faces in a Westerly direction.

On the first floor the Landing offers access to the Lounge and Master Bedroom with EN-SUITE Shower Room. On the top floor there are a further Three Bedrooms and a family bathroom. To the rear of the property there is a Courtyard Style Garden with Side PEDESTRIAN access gate.