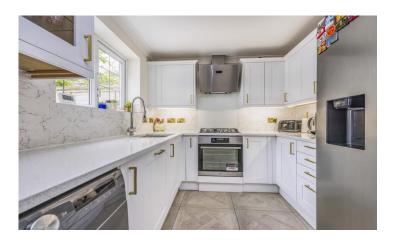

Internally the accommodation comprises a Hallway with doors opening onto downstairs Cloakroom, Integral GARAGE and the Luxury Fitted Kitchen/Dining Room with it's extensive range of Contemporary Units and doors opening through to the Garden which faces in a Westerly direction.