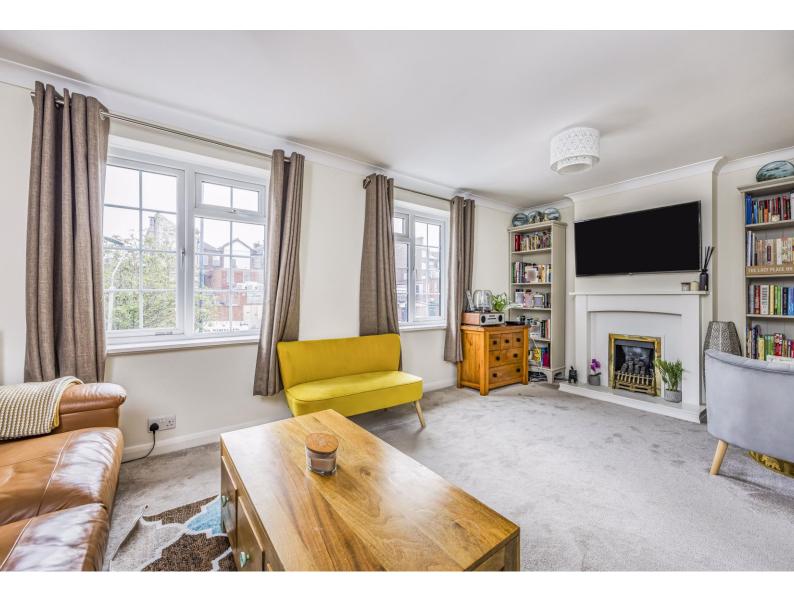

On the first floor the Landing offers access to the Lounge and Master Bedroom with EN-SUITE Shower Room. On the top floor there are a further Three Bedrooms and a family bathroom. To the rear of the property there is a Courtyard Style Garden with Side PEDESTRIAN access gate.