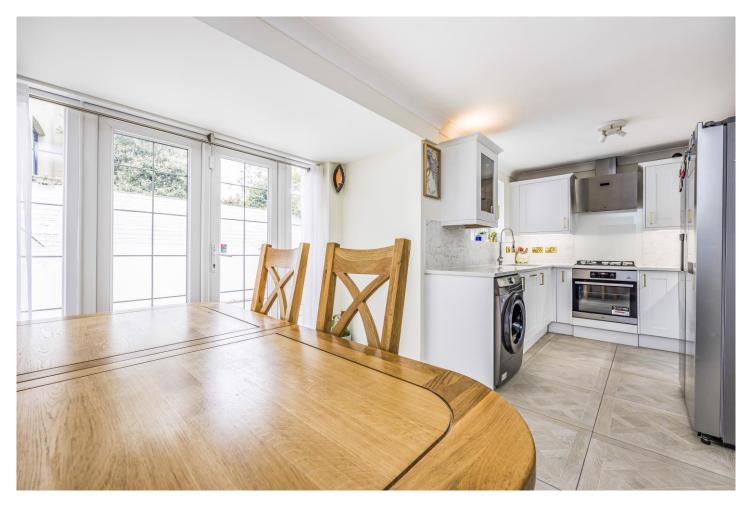

Internally the accommodation comprises a Hallway with doors opening onto downstairs Cloakroom, Integral GARAGE and the Luxury Fitted Kitchen/Dining Room with it's extensive range of Contemporary Units and doors opening through to the Garden which faces in a Westerly direction.