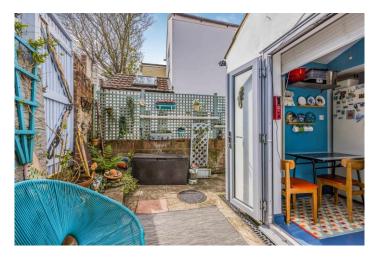

The front garden offers a good degree of privacy and includes a decked patio, summer house/workshop and off road parking for two cars. With no forward chain, your earliest viewing is strongly recommended.