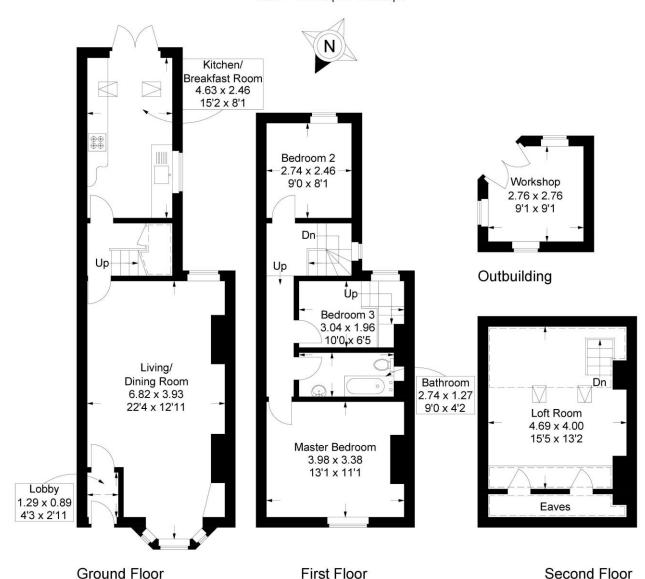

### Garden Terrace, Southsea

Approximate Gross Internal Area = 104.8 sq m / 1128 sq ft Outbuilding = 7.3 sq m / 78 sq ft Total = 112.1 sq m / 1206 sq ft

=Reduced headroom below 1.5m / 5'0

This plan is for layout guidance only. Not drawn to scale unless stated. Windows and door openings are approximate. Whilst every care is taken in the preparation of this plan, please check all dimensions, shapes and compass bearings before making any decisions reliant upon them.