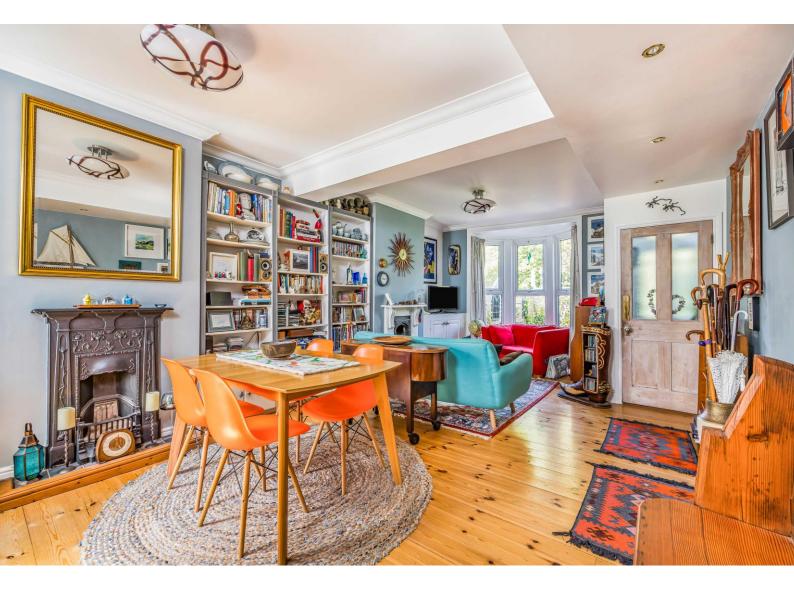

Overhung by MATURE trees and long front gardens, you could be fooled into thinking you were in the countryside rather than central Southsea!

Once inside, this CHARMING home comprises, entrance lobby, 22ft living/dining room with exposed floor and two original fireplaces and a BESPOKE 'Victoriana' kitchen which leads to an enclosed courtyard garden with useful rear gate access. The first floor features two double bedrooms and bathroom together with an optional third bedroom which is currently used a HOBBY room with a staircase leading to a converted 15ft x 13ft loft with exposed wall and two skylight windows PERFECT as a home office or main hobby room.