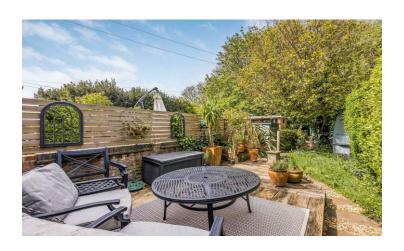

The front garden offers a good degree of privacy and includes a decked patio, summer house/workshop and off road parking for two cars. With no forward chain, your earliest viewing is strongly recommended.