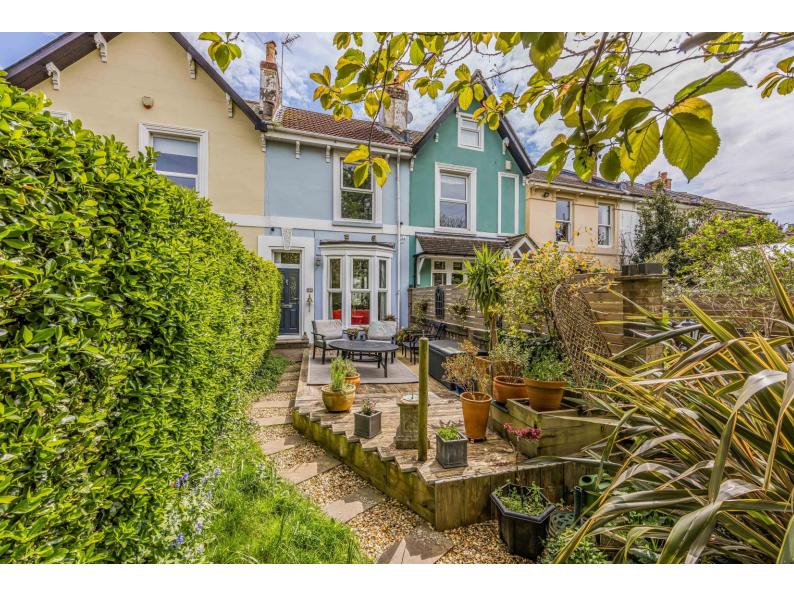

#### In Brief

Garden Terrace is a late Victorian Cottage forming part of two separate stucco terraces of three cottages set in a small lane within East Southsea CONSERVATION area just a few hundred yards from Marmion Road shops and Waitrose supermarket.

Overhung by MATURE trees and long front gardens, you could be fooled into thinking you were in the countryside rather than central Southsea!

Once inside, this CHARMING home comprises, entrance lobby, 22ft living/dining room with exposed floor and two original fireplaces and a BESPOKE 'Victoriana' kitchen which leads to an enclosed courtyard garden with useful rear gate access. The first floor features two double bedrooms and bathroom together with an optional third bedroom which is currently used a HOBBY room with a staircase leading to a converted 15ft x 13ft loft with exposed wall and two skylight windows PERFECT as a home office or main hobby room.

The front garden offers a good degree of privacy and includes a decked patio, summer house/workshop and off road parking for two cars. With no forward chain, your earliest viewing is strongly recommended.