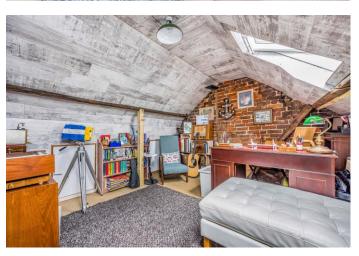

Overhung by MATURE trees and long front gardens, you could be fooled into thinking you were in the countryside rather than central Southsea!

Once inside, this CHARMING home comprises, entrance lobby, 22ft living/dining room with exposed floor and two original fireplaces and a BESPOKE 'Victoriana' kitchen which leads to an enclosed courtyard garden with useful rear gate access. The first floor features two double bedrooms and bathroom together with an optional third bedroom which is currently used a HOBBY room with a staircase leading to a converted 15ft x 13ft loft with exposed wall and two skylight windows PERFECT as a home office or main hobby room.