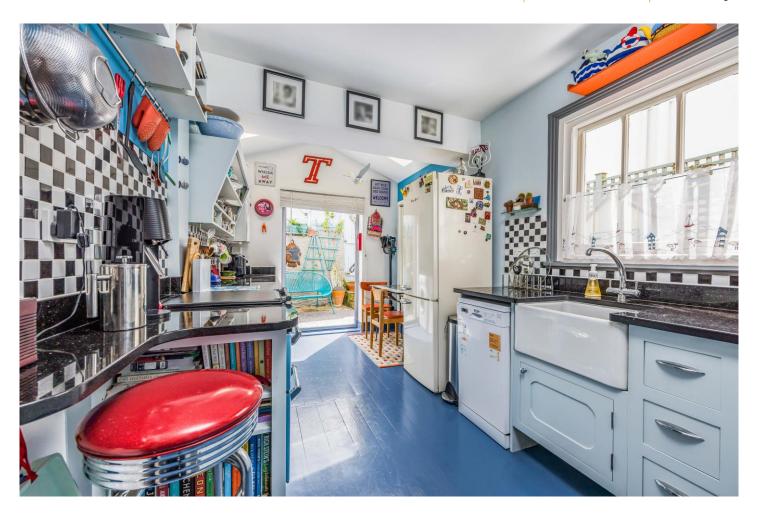

Overhung by MATURE trees and long front gardens, you could be fooled into thinking you were in the countryside rather than central Southsea!

Once inside, this CHARMING home comprises, entrance lobby, 22ft living/dining room with exposed floor and two original fireplaces and a BESPOKE 'Victoriana' kitchen which leads to an enclosed courtyard garden with useful rear gate access. The first floor features two double bedrooms and bathroom together with an optional third bedroom which is currently used a HOBBY room with a staircase leading to a converted 15ft x 13ft loft with exposed wall and two skylight windows PERFECT as a home office or main hobby room.