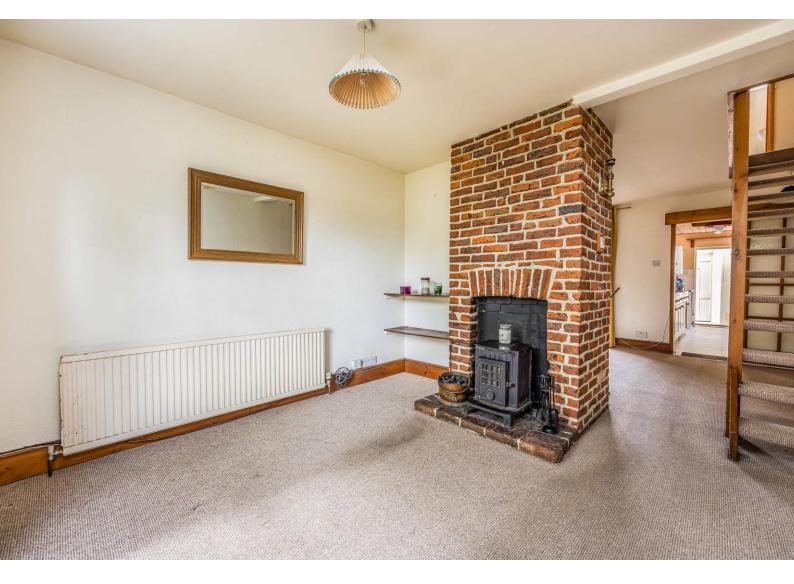

The internal accommodation comprises; Sitting Room with feature fireplace, Dining Room with access to the rear garden, Spacious Kitchen and a downstairs Shower Room. The first floor consists of two good sized bedrooms and a three piece bathroom suite.