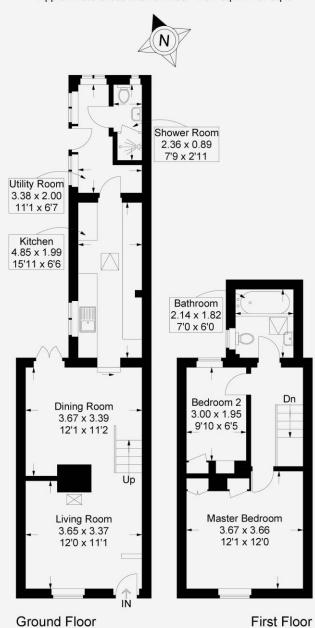

The internal accommodation comprises; Sitting Room with feature fireplace, Dining Room with access to the rear garden, Spacious Kitchen and a downstairs Shower Room. The first floor consists of two good sized bedrooms and a three piece bathroom suite.

#### Highland Terrace, Southsea

Approximate Gross Internal Area = 73.1 sq m / 787 sq ft

This plan is for layout guidance only. Not drawn to scale unless stated. Windows and door openings are approximate. Whilst every care is taken in the preparation of this plan, please check all dimensions, shapes and compass bearings before making any decisions reliant upon them.