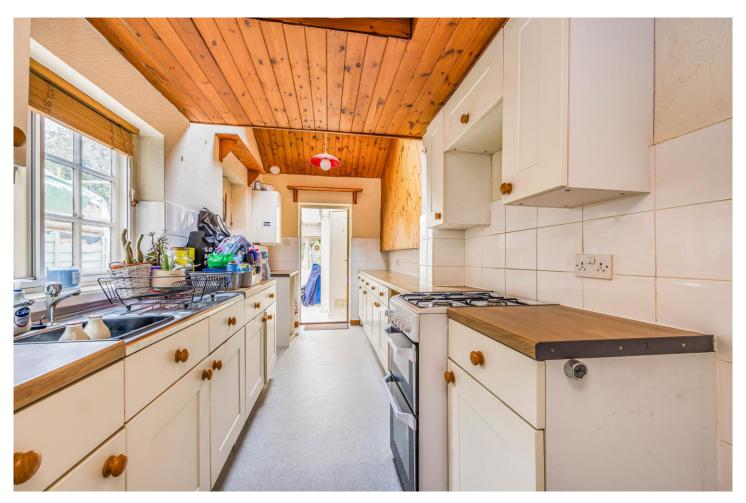

The internal accommodation comprises; Sitting Room with feature fireplace, Dining Room with access to the rear garden, Spacious Kitchen and a downstairs Shower Room. The first floor consists of two good sized bedrooms and a three piece bathroom suite.