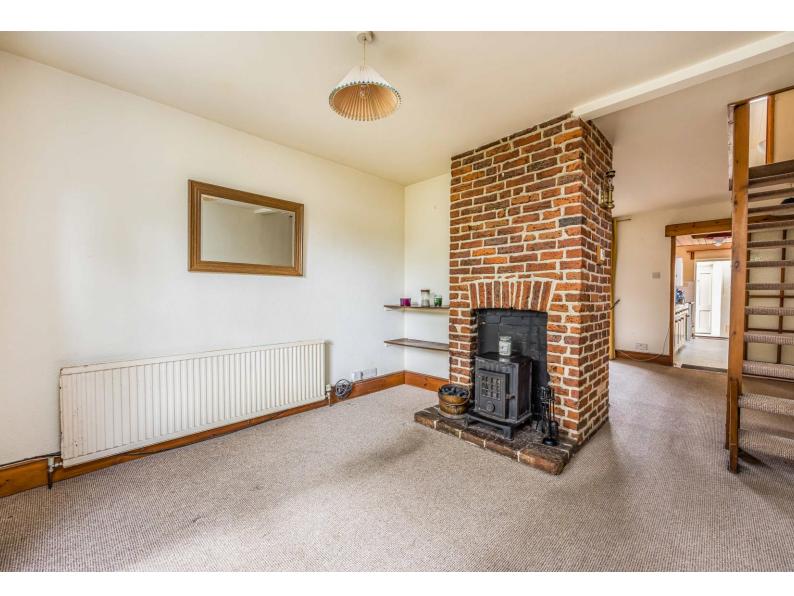

The internal accommodation comprises; Sitting Room with feature fireplace, Dining Room with access to the rear garden, Spacious Kitchen and a downstairs Shower Room. The first floor consists of two good sized bedrooms and a three piece bathroom suite.