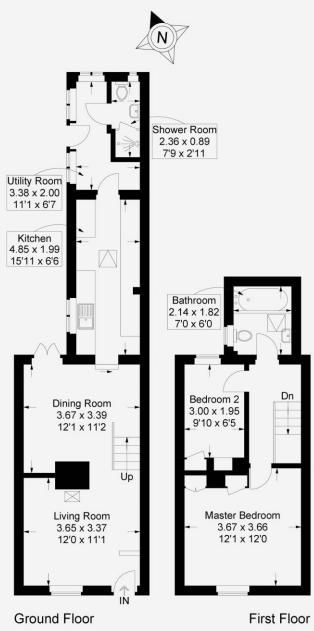

The internal accommodation comprises; Sitting Room with feature fireplace, Dining Room with access to the rear garden, Spacious Kitchen and a downstairs Shower Room. The first floor consists of two good sized bedrooms and a three piece bathroom suite.

# HIGHLAND TERRACE Southsea | Hampshire | PO4 9DE

Highland Terrace, Southsea

Approximate Gross Internal Area = 73.1 sq m / 787 sq ft

This plan is for layout guidance only. Not drawn to scale unless stated. Windows and door openings are approximate. Whilst every care is taken in the preparation of this plan, please check all dimensions, shapes and compass bearings before making any decisions reliant upon them.