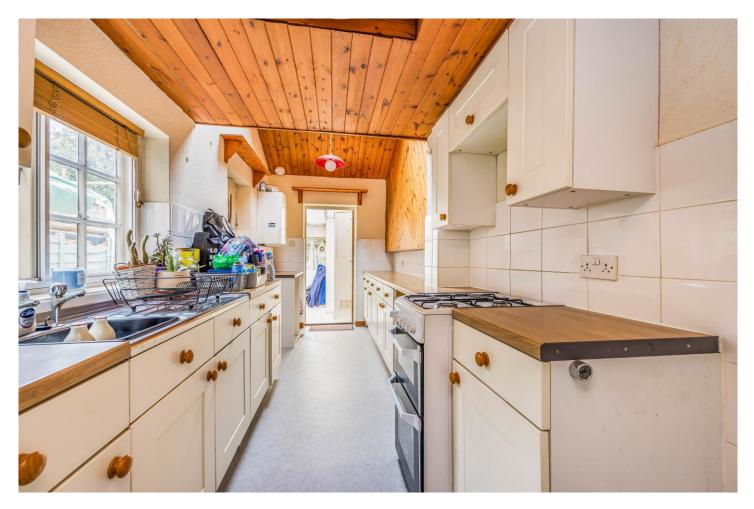

The internal accommodation comprises; Sitting Room with feature fireplace, Dining Room with access to the rear garden, Spacious Kitchen and a downstairs Shower Room. The first floor consists of two good sized bedrooms and a three piece bathroom suite.