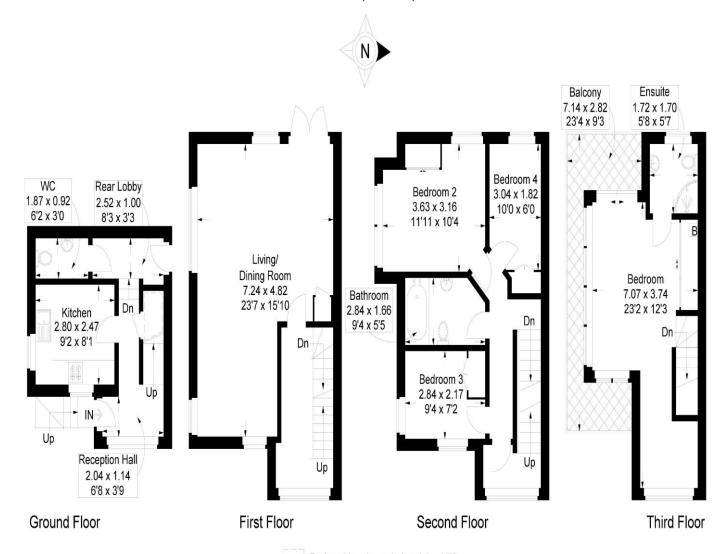

The internal accommodation is split over four floors and comprises; Kitchen with Integrated appliances, First floor benefits from an open plan Sitting/ Dining Area with direct access to the roof garden. The second floor consists of Bedroom two, three and four and a family Bathroom with a three piece bathroom suite. The master bedroom, ensuite and wrap around balcony can be found on the top floor.

#### Mondrian Mews, Portland Terrace, Southsea

Approximate Gross Internal Area = 120.2 sq m / 1293 sq ft (Excluding Reduced Headroom / Eaves) Reduced Headroom = 0.8 sq m / 9 sq ft Total = 121 sq m / 1302 sq ft

=Reduced headroom below 1.5m / 5'0

This plan is for layout guidance only. Not drawn to scale unless stated. Windows and door openings are approximate. Whilst every care is taken in the preparation of this plan, please check all dimensions, shapes and compass bearings before making any decisions reliant upon them.