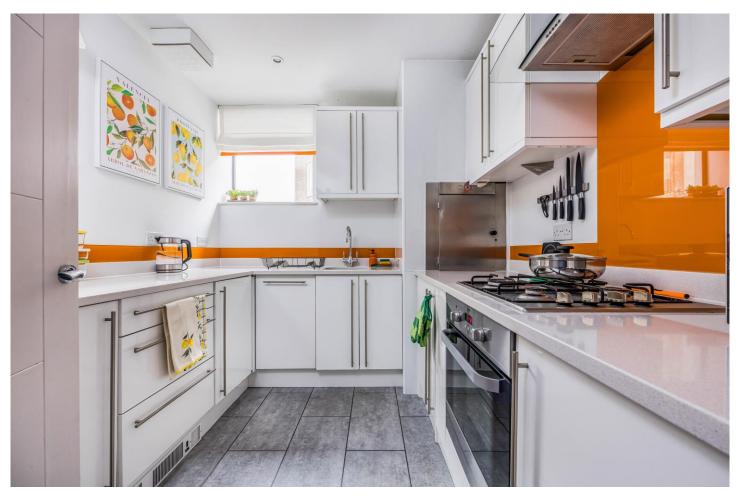

The internal accommodation is split over four floors and comprises; Kitchen with Integrated appliances, First floor benefits from an open plan Sitting/ Dining Area with direct access to the roof garden. The second floor consists of Bedroom two, three and four and a family Bathroom with a three piece bathroom suite. The master bedroom, ensuite and wrap around balcony can be found on the top floor.