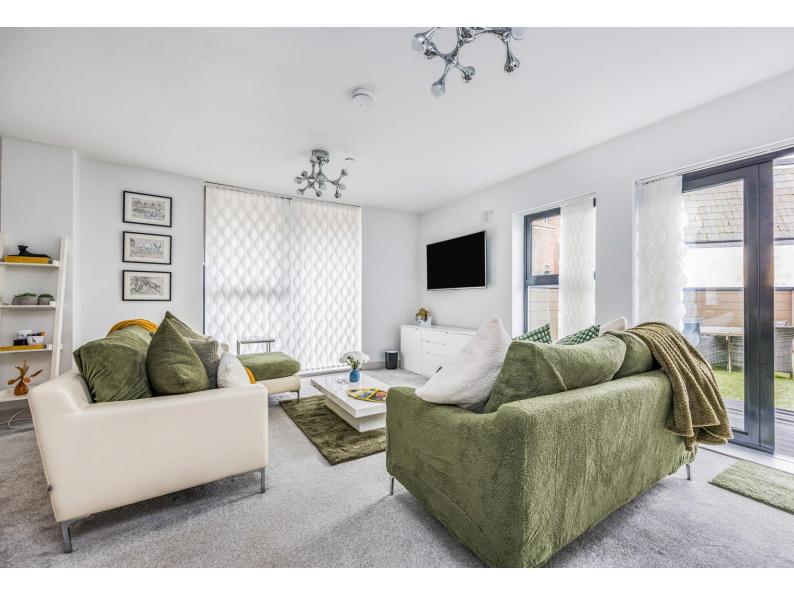

The internal accommodation is split over four floors and comprises; Kitchen with Integrated appliances, First floor benefits from an open plan Sitting/ Dining Area with direct access to the roof garden. The second floor consists of Bedroom two, three and four and a family Bathroom with a three piece bathroom suite. The master bedroom, ensuite and wrap around balcony can be found on the top floor.