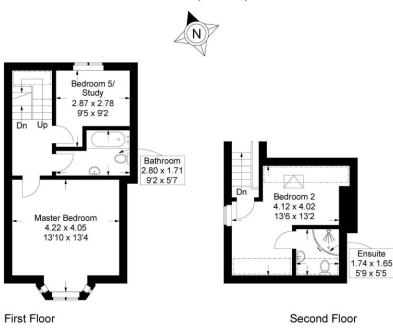

On the upper floors you will find a master bedroom, bathroom and study/5th bedroom on the first floor, a bedroom with en suite shower room on the second floor and there are two additional bedrooms on the lower ground floor.

# 1 VILLIERS ROAD Southsea | Hampshire | PO5 2HG

Villiers Road, Southsea

Approximate Gross Internal Area = 123.7 sq m / 1332 sq ft (Excluding Reduced Headroom / Eaves) Reduced Headroom = 6.8 sq m / 73 sq ft Total = 130.5 sq m / 1405 sq ft

This plan is for layout guidance only. Not drawn to scale unless stated. Windows and door openings are approximate. Whilst every care is taken in the preparation of this plan, please check all dimensions, shapes and compass bearings before making any decisions reliant upon them.