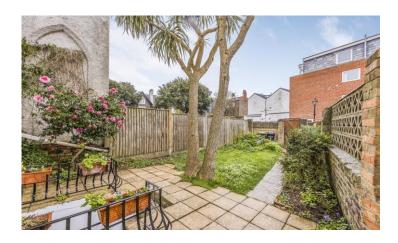

Set well back from the road and approached via a gated garden entrance, this SPACIOUS house offers accommodation over four floors and comprises; entrance porch, reception hall, cloakroom, large living room with patio doors opening to enclosed SOUTHERLY facing front garden and a fitted kitchen.

Externally, there is a driveway parking to the rear courtyard. The house also benefits from gas central heating and character features and is offered with no onward chain.