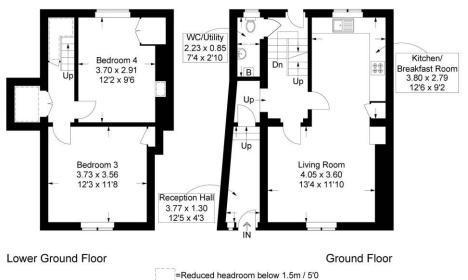

Set well back from the road and approached via a gated garden entrance, this SPACIOUS house offers accommodation over four floors and comprises; entrance porch, reception hall, cloakroom, large living room with patio doors opening to enclosed SOUTHERLY facing front garden and a fitted kitchen.

On the upper floors you will find a master bedroom, bathroom and study/5th bedroom on the first floor, a bedroom with en suite shower room on the second floor and there are two additional bedrooms on the lower ground floor.

# 1 VILLIERS ROAD Southsea | Hampshire | PO5 2HG

Villiers Road, Southsea

Approximate Gross Internal Area = 123.7 sq m / 1332 sq ft (Excluding Reduced Headroom / Eaves) Reduced Headroom = 6.8 sq m / 73 sq ft Total = 130.5 sq m / 1405 sq ft

This plan is for layout guidance only. Not drawn to scale unless stated. Windows and door openings are approximate. Whilst every care is taken in the preparation of this plan, please check all dimensions, shapes and compass bearings before making any decisions reliant upon them.