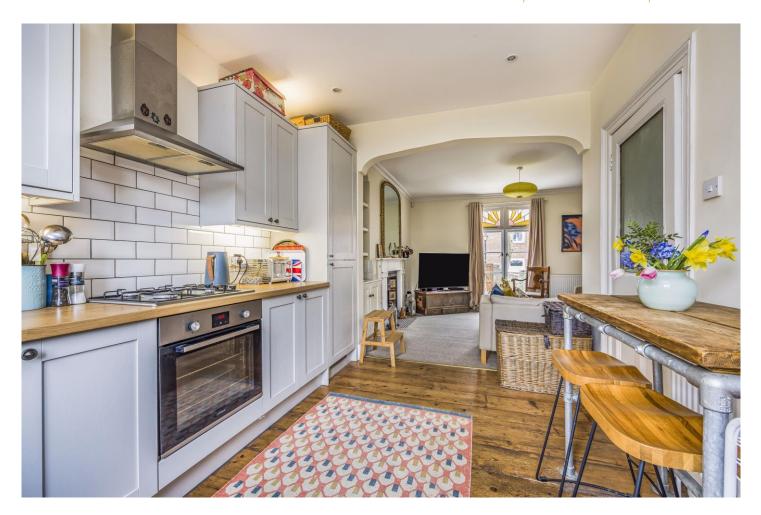

Set well back from the road and approached via a gated garden entrance, this SPACIOUS house offers accommodation over four floors and comprises; entrance porch, reception hall, cloakroom, large living room with patio doors opening to enclosed SOUTHERLY facing front garden and a fitted kitchen.