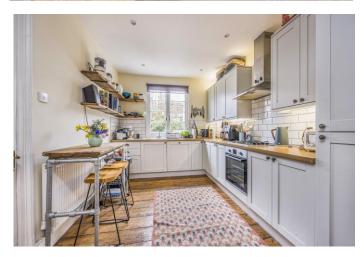

Set well back from the road and approached via a gated garden entrance, this SPACIOUS house offers accommodation over four floors and comprises; entrance porch, reception hall, cloakroom, large living room with patio doors opening to enclosed SOUTHERLY facing front garden and a fitted kitchen.