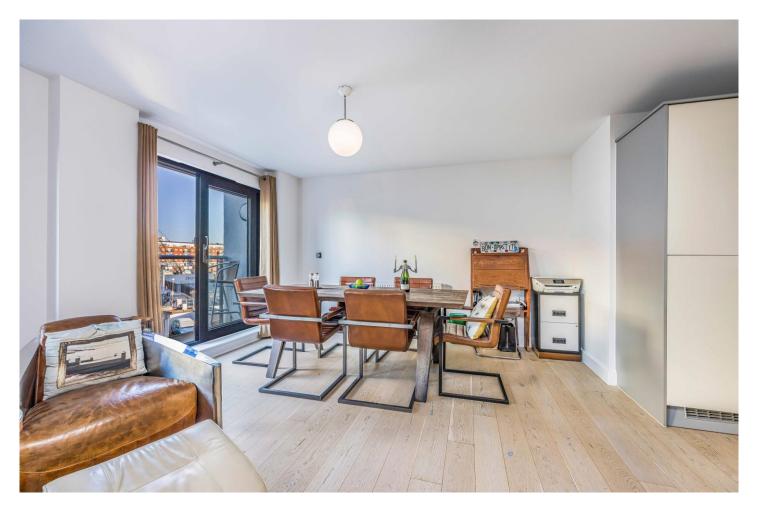

Once inside the well maintained communal areas, lift access leads to all floors and the UNDERGROUND PARKING with remote access for residents only. At almost 800 sq.ft (73.4 sq.m), the spacious layout comprises; entrance hall with video entry, open plan 22'7 x 13'11 living/dining room with balcony and fitted kitchen complete with INTEGRATED appliances. There are two double bedrooms, the master bedroom featuring an EN-SUITE shower room and a second BALCONY. The second bedroom adjoins the main bathroom.