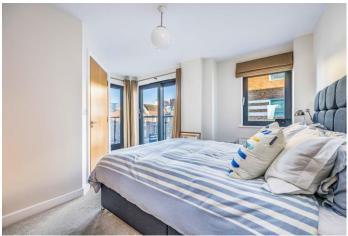

Once inside the well maintained communal areas, lift access leads to all floors and the UNDERGROUND PARKING with remote access for residents only. At almost 800 sq.ft (73.4 sq.m), the spacious layout comprises; entrance hall with video entry, open plan 22'7 x 13'11 living/dining room with balcony and fitted kitchen complete with INTEGRATED appliances. There are two double bedrooms, the master bedroom featuring an EN-SUITE shower room and a second BALCONY. The second bedroom adjoins the main bathroom.