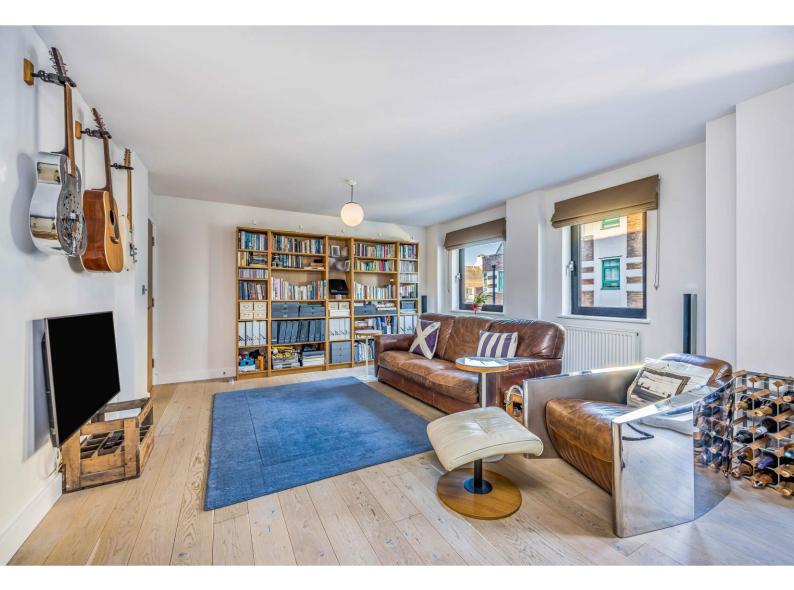

Once inside the well maintained communal areas, lift access leads to all floors and the UNDERGROUND PARKING with remote access for residents only. At almost 800 sq.ft (73.4 sq.m), the spacious layout comprises; entrance hall with video entry, open plan 22'7 x 13'11 living/dining room with balcony and fitted kitchen complete with INTEGRATED appliances. There are two double bedrooms, the master bedroom featuring an EN-SUITE shower room and a second BALCONY. The second bedroom adjoins the main bathroom.