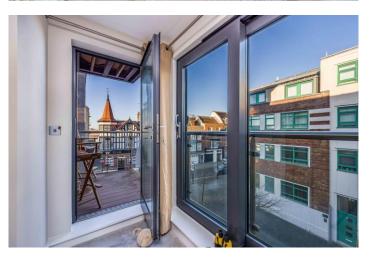

Once inside the well maintained communal areas, lift access leads to all floors and the UNDERGROUND PARKING with remote access for residents only. At almost 800 sq.ft (73.4 sq.m), the spacious layout comprises; entrance hall with video entry, open plan 22'7 x 13'11 living/dining room with balcony and fitted kitchen complete with INTEGRATED appliances. There are two double bedrooms, the master bedroom featuring an EN-SUITE shower room and a second BALCONY. The second bedroom adjoins the main bathroom.