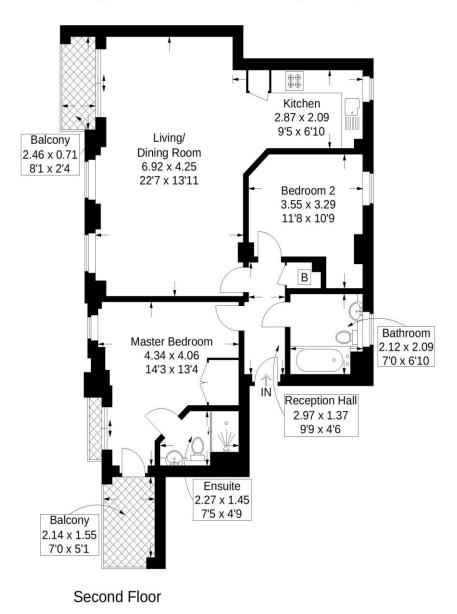

## Seagers Court, Old Portsmouth

Approximate Gross Internal Area = 73.4 sq m / 790 sq ft

This plan is for layout guidance only. Not drawn to scale unless stated. Windows and door openings are approximate. Whilst every care is taken in the preparation of this plan, please check all dimensions, shapes and compass bearings before making any decisions reliant upon them.