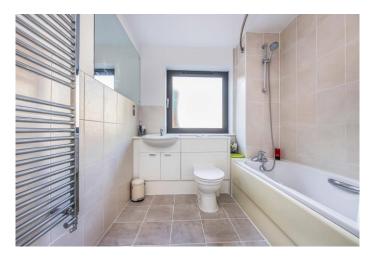

Once inside the well maintained communal areas, lift access leads to all floors and the UNDERGROUND PARKING with remote access for residents only. At almost 800 sq.ft (73.4 sq.m), the spacious layout comprises; entrance hall with video entry, open plan 22'7 x 13'11 living/dining room with balcony and fitted kitchen complete with INTEGRATED appliances. There are two double bedrooms, the master bedroom featuring an EN-SUITE shower room and a second BALCONY. The second bedroom adjoins the main bathroom.