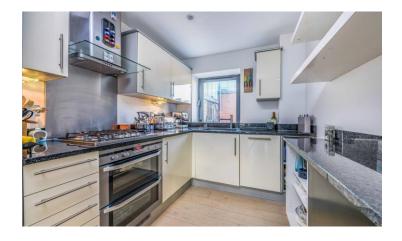

Once inside the well maintained communal areas, lift access leads to all floors and the UNDERGROUND PARKING with remote access for residents only. At almost 800 sq.ft (73.4 sq.m), the spacious layout comprises; entrance hall with video entry, open plan 22'7 x 13'11 living/dining room with balcony and fitted kitchen complete with INTEGRATED appliances. There are two double bedrooms, the master bedroom featuring an EN-SUITE shower room and a second BALCONY. The second bedroom adjoins the main bathroom.