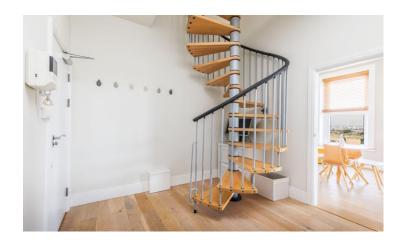

Local amenities including the main shopping precinct found at Palmerston Road will be just a short walk away along with the many cafes, bars, restaurants, SEAFRONT and transport services.

Located on the top floor of this IMPRESSIVE Victorian building, the apartment is approached via a communal entrance with lift and stairs to all floors. Internally the accommodation comprises; an entrance hall with feature SPIRAL STAIRCASE rising to the upper level where the master bedroom and ENSUITE bathroom can be found. The lower floor features a spacious living/dining room with feature bay window enjoying STUNNING sea views towards the Isle of Wight whilst the contemporary fitted kitchen includes a range of INTEGRATED appliances. The second double bedroom also benefits from an adjoining shower room. Both bedrooms boast built in wardrobes.