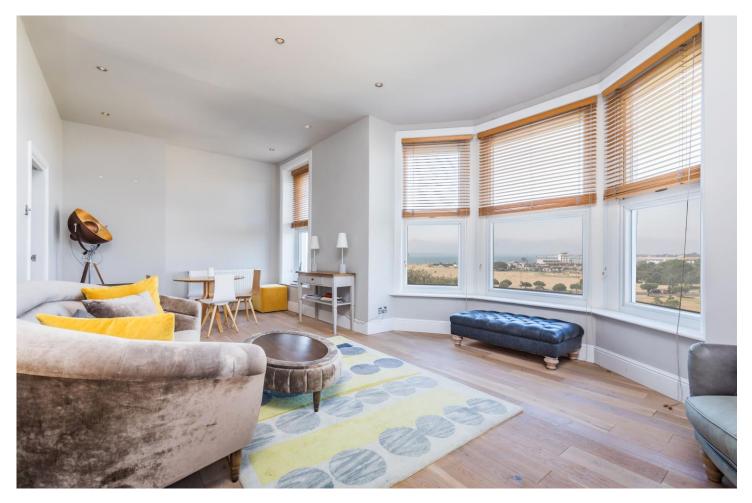

Local amenities including the main shopping precinct found at Palmerston Road will be just a short walk away along with the many cafes, bars, restaurants, SEAFRONT and transport services.

Located on the top floor of this IMPRESSIVE Victorian building, the apartment is approached via a communal entrance with lift and stairs to all floors. Internally the accommodation comprises; an entrance hall with feature SPIRAL STAIRCASE rising to the upper level where the master bedroom and ENSUITE bathroom can be found. The lower floor features a spacious living/dining room with feature bay window enjoying STUNNING sea views towards the Isle of Wight whilst the contemporary fitted kitchen includes a range of INTEGRATED appliances. The second double bedroom also benefits from an adjoining shower room. Both bedrooms boast built in wardrobes.