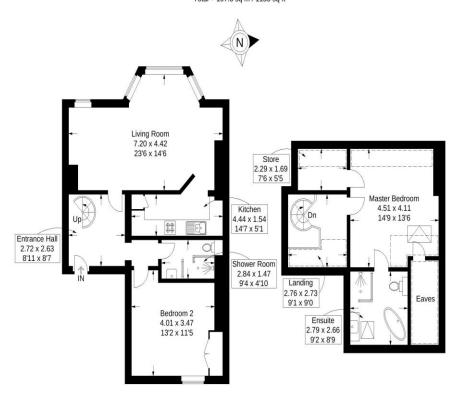

#### Dolphin Apartments, Western Parade, Southsea

Approximate Gross Internal Area = 95.7 sq m / 1030 sq ft (Excluding Reduced Headroom / Eaves) Reduced Headroom = 11.6 sq m / 125 sq ft Total = 107.3 sq m / 1155 sq ft

=Reduced headroom below 1.5m / 5'0

This plan is for layout guidance only. Not drawn to scale unless stated. Windows and door openings are approximate. Whilst every care is taken in the preparation of this plan, please check all dimensions, shapes and compass bearings before making any decisions reliant upon them.