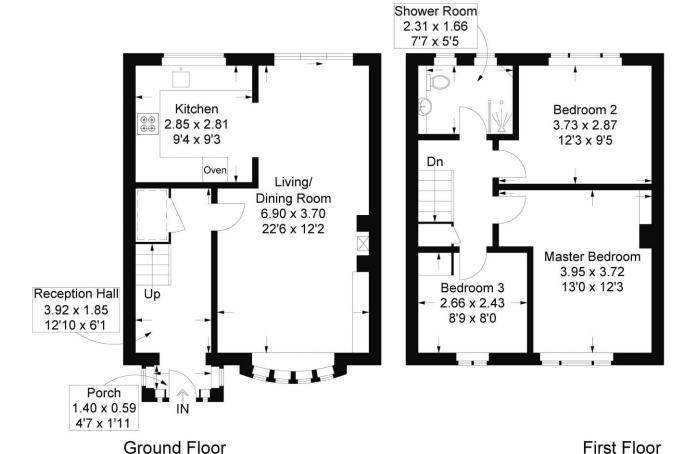

### Reginald Road, Southsea

Approximate Gross Internal Area = 81.1 sq m / 873 sq ft (Excluding Reduced Headroom / Eaves) Reduced Headroom = 0.9 sq m / 10 sq ft Total = 82 sq m / 883 sq ft

=Reduced headroom below 1.5m / 5'0

This plan is for layout guidance only. Not drawn to scale unless stated. Windows and door openings are approximate. Whilst every care is taken in the preparation of this plan, please check all dimensions, shapes and compass bearings before making any decisions reliant upon them.