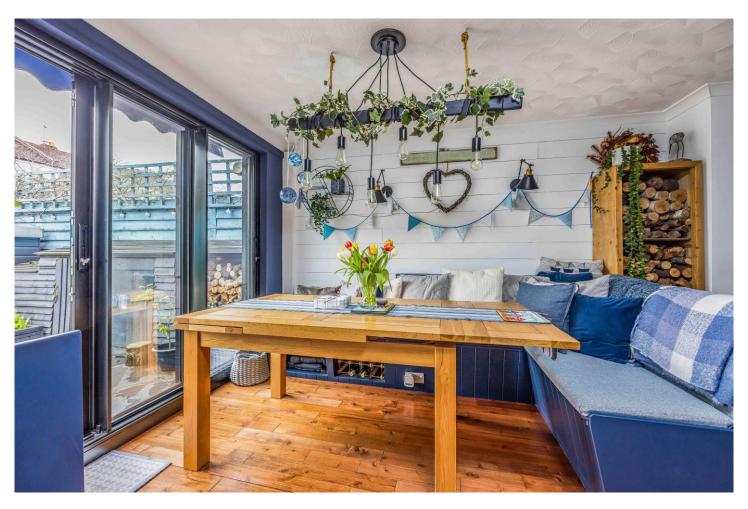

The property is conveniently situated within walking distance of Southsea Seafront, Albert Road, and Eastney Road, where local amenities and restaurants can be found.

The internal accommodation comprises; Sitting/ Dining Room with Log Burner and doors leading to the rear South Facing Garden, a modern spacious Kitchen with integrated appliances. The First Floor Accommodation consists of three good sized bedrooms and a spacious three piece Bathroom Suite.