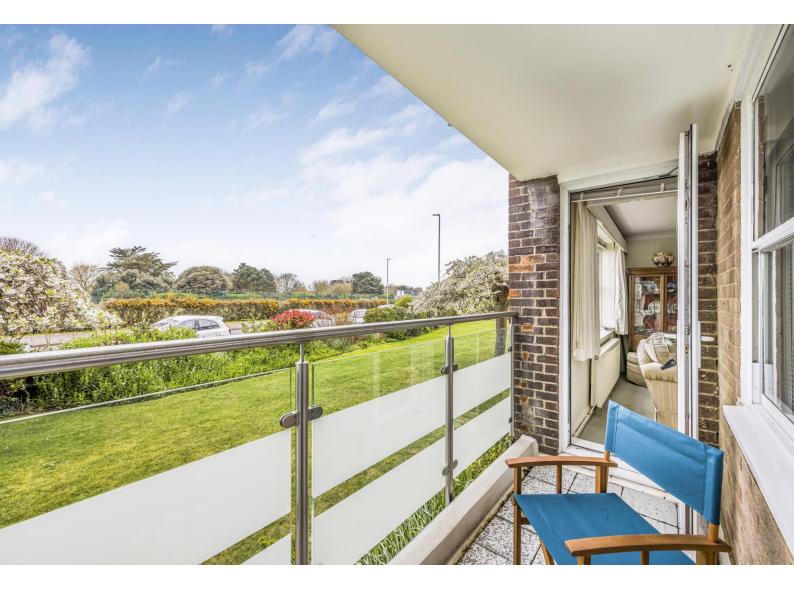

### £400,000 Leasehold - Share of Freehold

- Two/Three Bedroom Ground Floor Apartment
- Double Aspect Living/Dining Room
- Fitted Kitchen with Integrated Oven and Hob
- Bathroom plus Separate Cloaks/Shower Room
- Gas Central Heating & Partial Double Glazing
- South Facing Balcony
- Garage Plus Visitor Parking
- Leasehold / Share of Freehold

#### In Brief

We have the pleasure in marketing for sale this spacious ground floor apartment located in the Craneswater & Eastern Parade Conservation Area overlooking Southsea Lawn Tennis Club. Occupying the front facing corner of this highly desirable apartment block along arguably one of the most sought after locations on the seafront, the apartment benefits from ground level access and a garage. entrance The accommodation comprising; hall, cloaks/shower room, impressive double living/dining room with southerly facing balcony, kitchen with integrated oven, hob, three bedrooms (alternatively one can be used as a dining room or study) plus bathroom. There is partial double glazing and a centrally operated gas heating system, the cost of which is included in the annual service charge. Externally, there are well tended communal gardens and private driveway access to a garage at the rear. Enjoying the benefits of owning a share of the freehold and the remainder of a long 999 year lease. We strongly recommend vour earliest inspection disappointment. No forward chain.