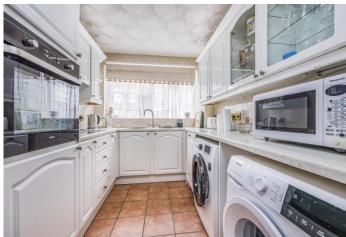

### £400,000 Leasehold - Share of Freehold

- Two/Three Bedroom Ground Floor Apartment
- Double Aspect Living/Dining Room
- Fitted Kitchen with Integrated Oven and Hob
- Bathroom plus Separate Cloaks/Shower Room
- Gas Central Heating & Partial Double Glazing
- South Facing Balcony
- Garage Plus Visitor Parking
- Leasehold / Share of Freehold

#### In Brief

We have the pleasure in marketing for sale this spacious ground floor apartment located in the Craneswater & Eastern Parade Conservation Area overlooking Southsea Lawn Tennis Club. Occupying the front facing corner of this highly desirable apartment block along arguably one of the most sought after locations on the seafront, the apartment benefits from ground level access and a garage. entrance The accommodation comprising; hall, cloaks/shower room, impressive double living/dining room with southerly facing balcony, kitchen with integrated oven, hob, three bedrooms (alternatively one can be used as a dining room or study) plus bathroom. There is partial double glazing and a centrally operated gas heating system, the cost of which is included in the annual service charge. Externally, there are well tended communal gardens and private driveway access to a garage at the rear. Enjoying the benefits of owning a share of the freehold and the remainder of a long 999 year lease. We strongly recommend vour earliest inspection disappointment. No forward chain.