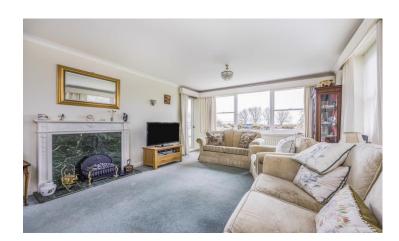

### £400,000 Leasehold - Share of Freehold

- Two/Three Bedroom Ground Floor Apartment
- Double Aspect Living/Dining Room
- Fitted Kitchen with Integrated Oven and Hob
- Bathroom plus Separate Cloaks/Shower Room
- Gas Central Heating & Partial Double Glazing
- South Facing Balcony
- Garage Plus Visitor Parking
- Leasehold / Share of Freehold

#### In Brief

We have the pleasure in marketing for sale this spacious ground floor apartment located in the Craneswater & Eastern Parade Conservation Area overlooking Southsea Lawn Tennis Club. Occupying the front facing corner of this highly desirable apartment block along arguably one of the most sought after locations on the seafront, the apartment benefits from ground level access and a garage. entrance The accommodation comprising; hall, cloaks/shower room, impressive double living/dining room with southerly facing balcony, kitchen with integrated oven, hob, three bedrooms (alternatively one can be used as a dining room or study) plus bathroom. There is partial double glazing and a centrally operated gas heating system, the cost of which is included in the annual service charge. Externally, there are well tended communal gardens and private driveway access to a garage at the rear. Enjoying the benefits of owning a share of the freehold and the remainder of a long 999 year lease. We strongly recommend vour earliest inspection disappointment. No forward chain.