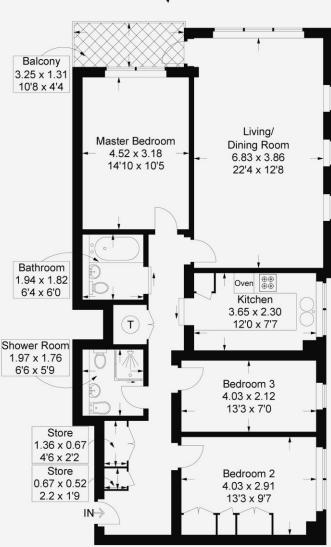

#### Cresta Court, Eastern Parade, Southsea

Approximate Gross Internal Area = 97.2 sq m / 1046 sq ft

#### Ground Floor

This plan is for layout guidance only. Not drawn to scale unless stated. Windows and door openings are approximate. Whilst every care is taken in the preparation of this plan, please check all dimensions, shapes and compass bearings before making any decisions reliant upon them.