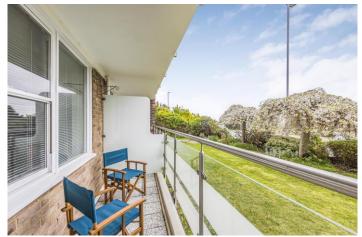

### £400,000 Leasehold - Share of Freehold

- Two/Three Bedroom Ground Floor Apartment
- Double Aspect Living/Dining Room
- Fitted Kitchen with Integrated Oven and Hob
- Bathroom plus Separate Cloaks/Shower Room
- Gas Central Heating & Partial Double Glazing
- South Facing Balcony
- Garage Plus Visitor Parking
- Leasehold / Share of Freehold

#### In Brief

We have the pleasure in marketing for sale this spacious ground floor apartment located in the Craneswater & Eastern Parade Conservation Area overlooking Southsea Lawn Tennis Club. Occupying the front facing corner of this highly desirable apartment block along arguably one of the most sought after locations on the seafront, the apartment benefits from ground level access and a garage. entrance The accommodation comprising; hall, cloaks/shower room, impressive double living/dining room with southerly facing balcony, kitchen with integrated oven, hob, three bedrooms (alternatively one can be used as a dining room or study) plus bathroom. There is partial double glazing and a centrally operated gas heating system, the cost of which is included in the annual service charge. Externally, there are well tended communal gardens and private driveway access to a garage at the rear. Enjoying the benefits of owning a share of the freehold and the remainder of a long 999 year lease. We strongly recommend vour earliest inspection disappointment. No forward chain.