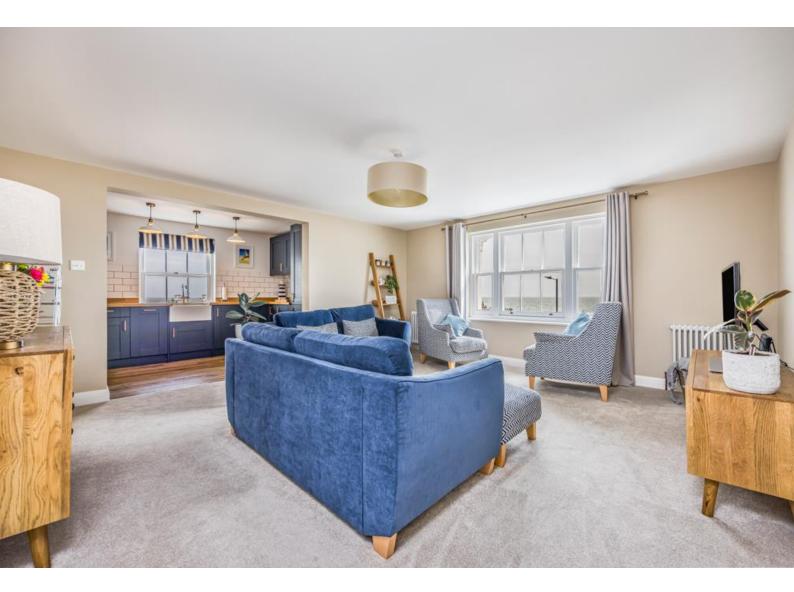

The internal accommodation comprises; Open plan Sitting Room/ Kitchen with Integrated Appliances and undivided sea views, two tastefully decorated double bedrooms and a modern three piece ensuite to the Master Bedroom, and a spacious three piece Bathroom suite.