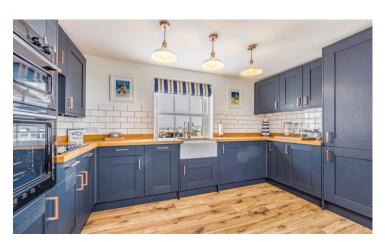

The internal accommodation comprises; Open plan Sitting Room/ Kitchen with Integrated Appliances and undivided sea views, two tastefully decorated double bedrooms and a modern three piece ensuite to the Master Bedroom, and a spacious three piece Bathroom suite.