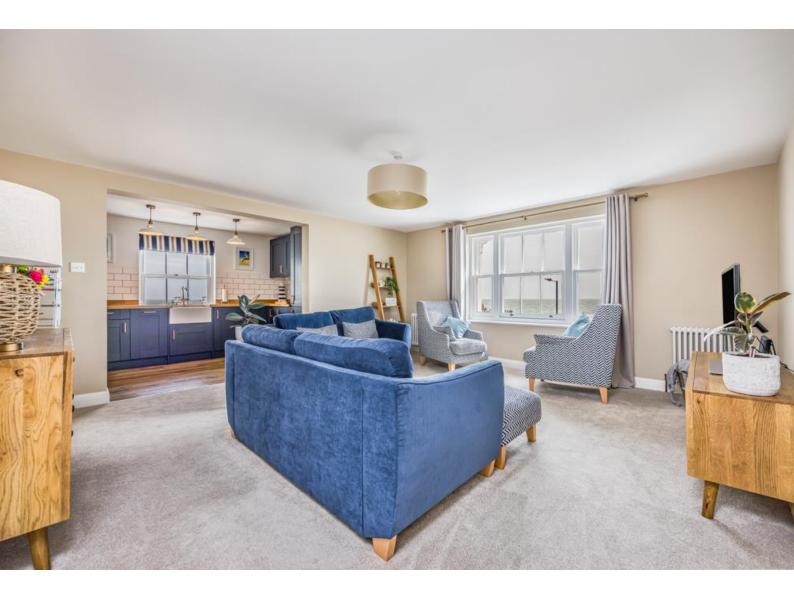

The internal accommodation comprises; Open plan Sitting Room/ Kitchen with Integrated Appliances and undivided sea views, two tastefully decorated double bedrooms and a modern three piece ensuite to the Master Bedroom, and a spacious three piece Bathroom suite.

The property further benefits from double glazing and gas central heating throughout.

Discerning purchasers are strongly recommended to put forward the earliest of enquiries to avoid disappointment.