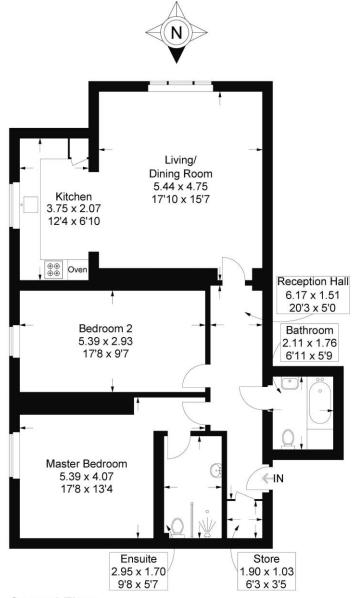

### Clearwater Apartments, South Parade, Southsea

Approximate Gross Internal Area = 92.4 sq m / 995 sq ft

Second Floor

This plan is for layout guidance only. Not drawn to scale unless stated. Windows and door openings are approximate. Whilst every care is taken in the preparation of this plan, please check all dimensions, shapes and compass bearings before making any decisions reliant upon them.