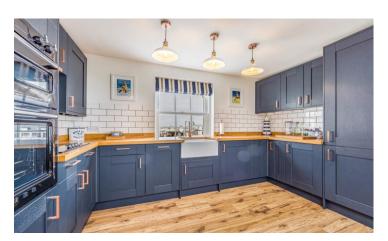

The internal accommodation comprises; Open plan Sitting Room/ Kitchen with Integrated Appliances and undivided sea views, two tastefully decorated double bedrooms and a modern three piece ensuite to the Master Bedroom, and a spacious three piece Bathroom suite.