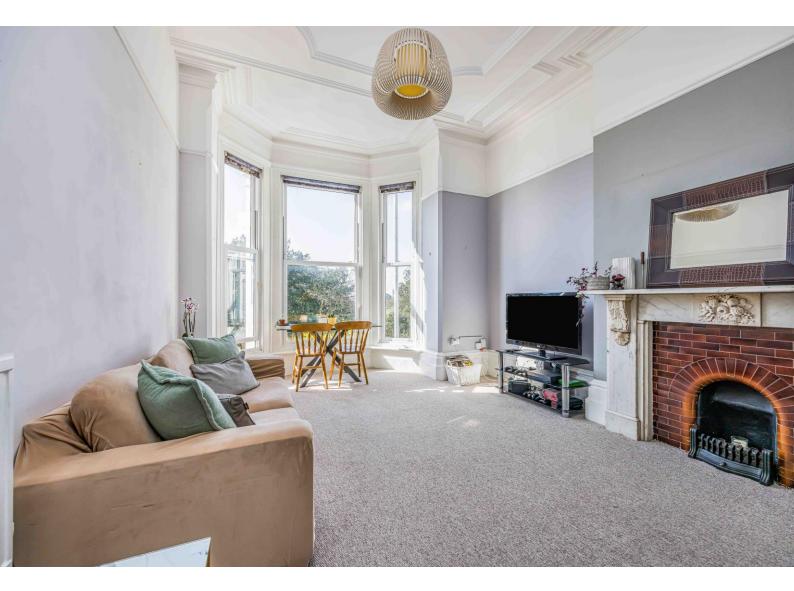

Internally the accommodation comprises Two Bedrooms both of which can be considered doubles and a large lounge with Bay window offering views across the Common and Solent. Off the Lounge there is a galley style Kitchen with range of contemporary fitted Units whilst the family bathroom has a modern suite and has access to a loft storage over.