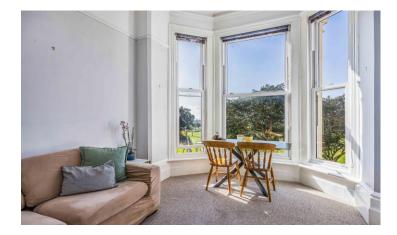

Internally the accommodation comprises Two Bedrooms both of which can be considered doubles and a large lounge with Bay window offering views across the Common and Solent. Off the Lounge there is a galley style Kitchen with range of contemporary fitted Units whilst the family bathroom has a modern suite and has access to a loft storage over.