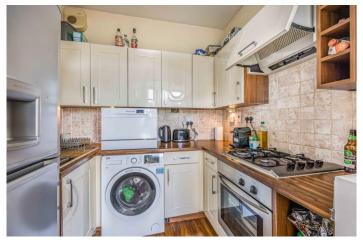

Internally the accommodation comprises Two Bedrooms both of which can be considered doubles and a large lounge with Bay window offering views across the Common and Solent. Off the Lounge there is a galley style Kitchen with range of contemporary fitted Units whilst the family bathroom has a modern suite and has access to a loft storage over.