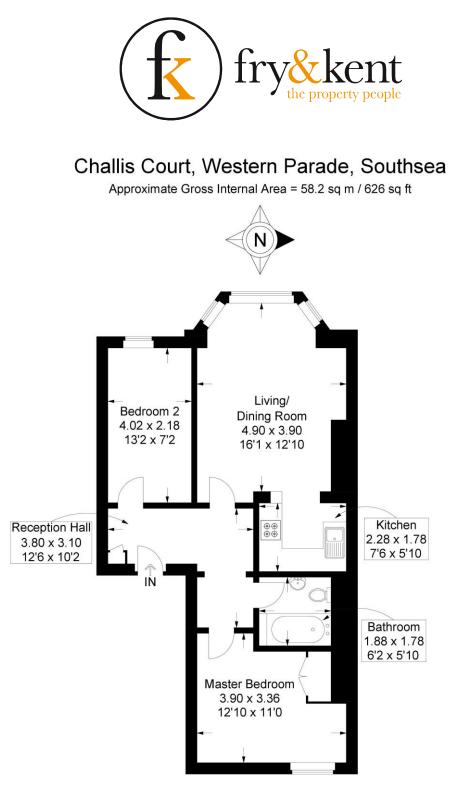

Internally the accommodation comprises Two Bedrooms both of which can be considered doubles and a large lounge with Bay window offering views across the Common and Solent. Off the Lounge there is a galley style Kitchen with range of contemporary fitted Units whilst the family bathroom has a modern suite and has access to a loft storage over.

## First Floor

This plan is for layout guidance only. Not drawn to scale unless stated. Windows and door openings are approximate. Whilst every care is taken in the preparation of this plan, please check all dimensions, shapes and compass bearings before making any decisions reliant upon them.