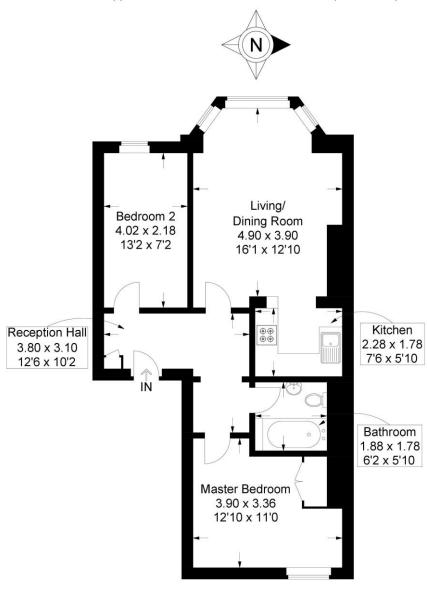

# Challis Court, Western Parade, Southsea

Approximate Gross Internal Area = 58.2 sq m / 626 sq ft

### First Floor

This plan is for layout guidance only. Not drawn to scale unless stated. Windows and door openings are approximate. Whilst every care is taken in the preparation of this plan, please check all dimensions, shapes and compass bearings before making any decisions reliant upon them.