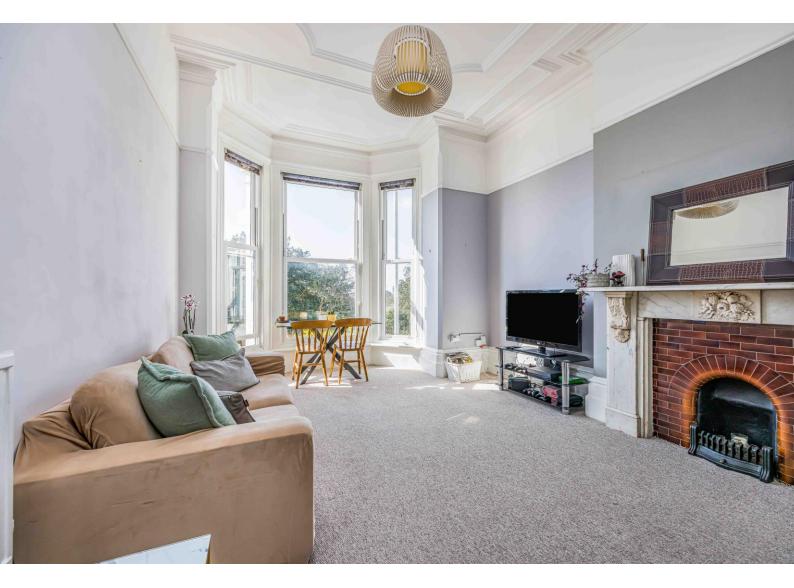

Internally the accommodation comprises Two Bedrooms both of which can be considered doubles and a large lounge with Bay window offering views across the Common and Solent. Off the Lounge there is a galley style Kitchen with range of contemporary fitted Units whilst the family bathroom has a modern suite and has access to a loft storage over.