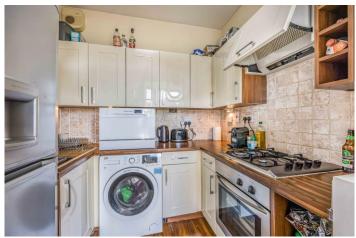

Internally the accommodation comprises Two Bedrooms both of which can be considered doubles and a large lounge with Bay window offering views across the Common and Solent. Off the Lounge there is a galley style Kitchen with range of contemporary fitted Units whilst the family bathroom has a modern suite and has access to a loft storage over.