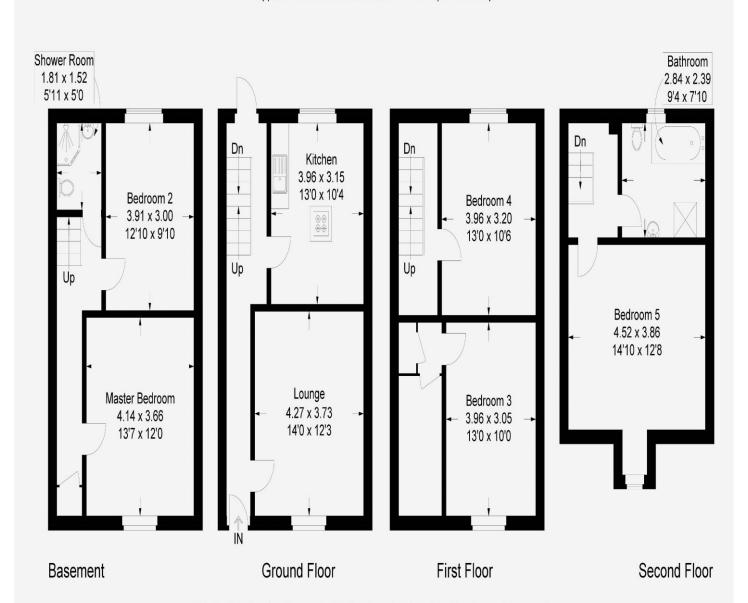

## King Street, Southsea

Approximate Gross Internal Area = 145.9 sq m / 1570 sq ft

This plan is for layout guidance only. Not drawn to scale unless stated. Windows and door openings are approximate. Whilst every care is taken in the preparation of this plan, please check all dimensions, shapes and compass bearings before making any decisions reliant upon them.