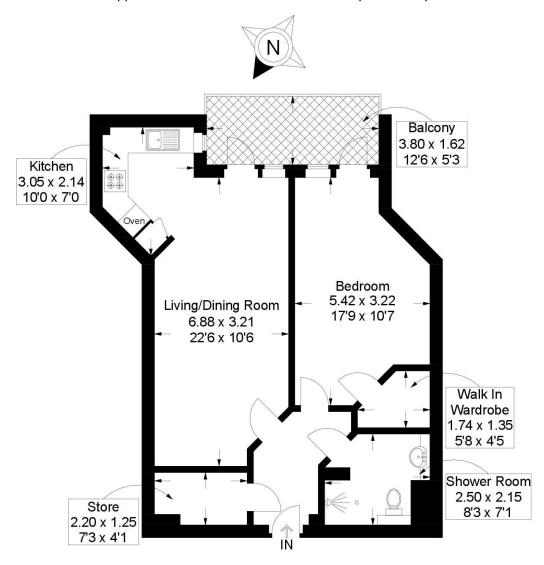

## Tudor Rose Court, South Parade, Southsea

Approximate Gross Internal Area = 57.2 sq m / 616 sq ft

#### Third Floor

This plan is for layout guidance only. Not drawn to scale unless stated. Windows and door openings are approximate. Whilst every care is taken in the preparation of this plan, please check all dimensions, shapes and compass bearings before making any decisions reliant upon them.