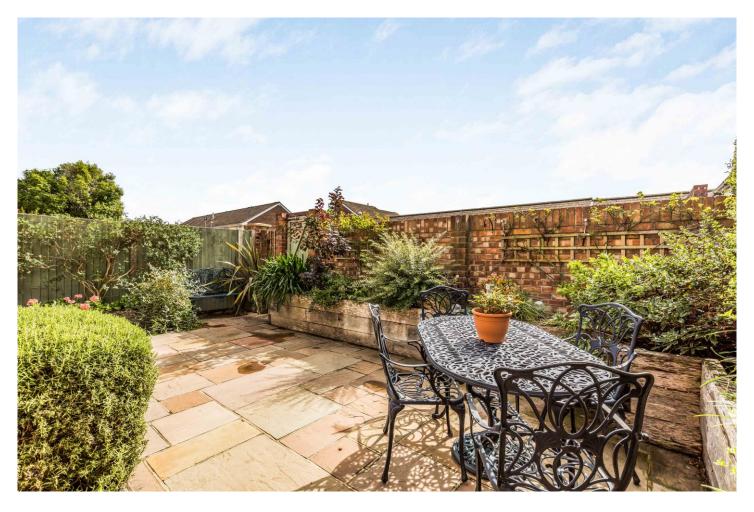

Enhanced by its Georgian style double glazed windows and beautifully presented interior, early viewing of this IMPRESSIVE property is a must to avoid disappointment. Featuring QUALITY Karndean flooring to the ground floor, the layout comprises; entrance hall, cloakroom, lovely fitted kitchen/breakfast room with INTEGRATED Bosch oven and induction hob, full width living/dining room with French doors to an enclosed LANDSCAPED garden with sun canopy plus rear gate access to a single GARAGE with workbench, light, power and Bosch fridge/freezer to remain. On the first floor there are three well proportioned bedrooms all with built in wardrobes together with a modern shower room.

Externally, there are two side gates leading to the rear garden. With gas central heating throughout, this is a RARE opportunity not to be missed!