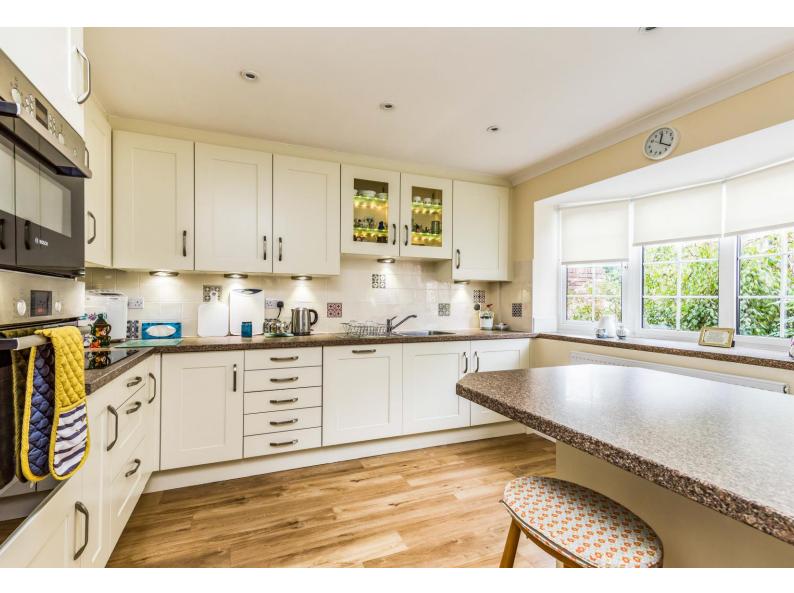

Enhanced by its Georgian style double glazed windows and beautifully presented interior, early viewing of this IMPRESSIVE property is a must to avoid disappointment. Featuring QUALITY Karndean flooring to the ground floor, the layout comprises; entrance hall, cloakroom, lovely fitted kitchen/breakfast room with INTEGRATED Bosch oven and induction hob, full width living/dining room with French doors to an enclosed LANDSCAPED garden with sun canopy plus rear gate access to a single GARAGE with workbench, light, power and Bosch fridge/freezer to remain. On the first floor there are three well proportioned bedrooms all with built in wardrobes together with a modern shower room.