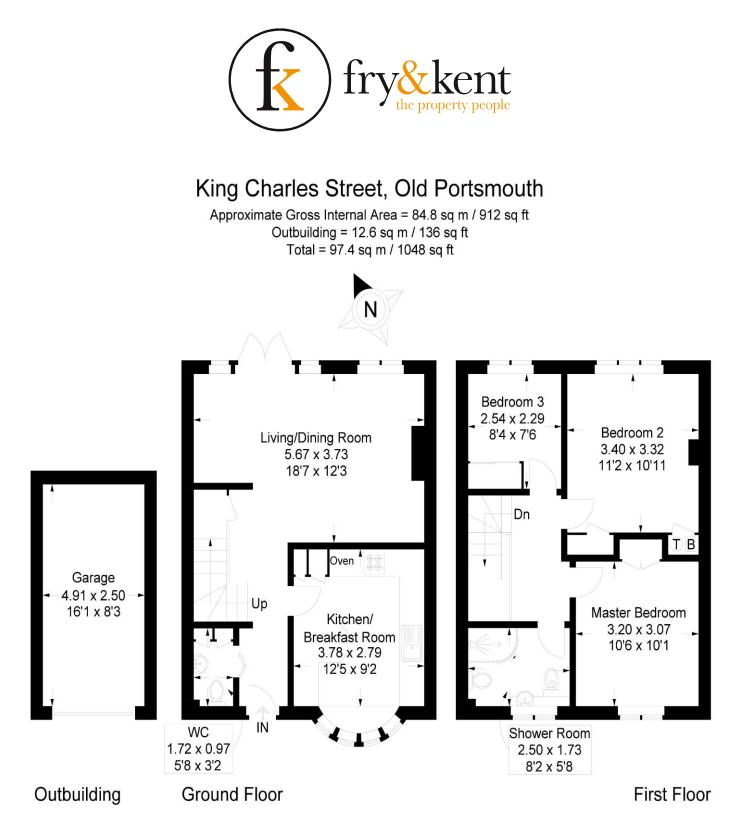

# **KING CHARLES STREET** Old Portsmouth | Hampshire | PO1 2BS

This plan is for layout guidance only. Not drawn to scale unless stated. Windows and door openings are approximate. Whilst every care is taken in the preparation of this plan, please check all dimensions, shapes and compass bearings before making any decisions reliant upon them.