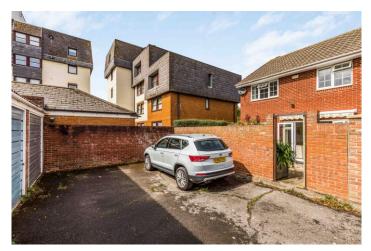

Enhanced by its Georgian style double glazed windows and beautifully presented interior, early viewing of this IMPRESSIVE property is a must to avoid disappointment. Featuring QUALITY Karndean flooring to the ground floor, the layout comprises; entrance hall, cloakroom, lovely fitted kitchen/breakfast room with INTEGRATED Bosch oven and induction hob, full width living/dining room with French doors to an enclosed LANDSCAPED garden with sun canopy plus rear gate access to a single GARAGE with workbench, light, power and Bosch fridge/freezer to remain. On the first floor there are three well proportioned bedrooms all with built in wardrobes together with a modern shower room.