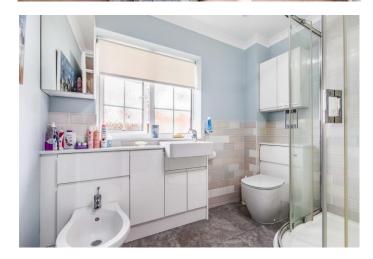

Enhanced by its Georgian style double glazed windows and beautifully presented interior, early viewing of this IMPRESSIVE property is a must to avoid disappointment. Featuring QUALITY Karndean flooring to the ground floor, the layout comprises; entrance hall, cloakroom, lovely fitted kitchen/breakfast room with INTEGRATED Bosch oven and induction hob, full width living/dining room with French doors to an enclosed LANDSCAPED garden with sun canopy plus rear gate access to a single GARAGE with workbench, light, power and Bosch fridge/freezer to remain. On the first floor there are three well proportioned bedrooms all with built in wardrobes together with a modern shower room.