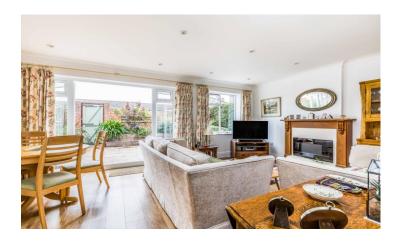

Enhanced by its Georgian style double glazed windows and beautifully presented interior, early viewing of this IMPRESSIVE property is a must to avoid disappointment. Featuring QUALITY Karndean flooring to the ground floor, the layout comprises; entrance hall, cloakroom, lovely fitted kitchen/breakfast room with INTEGRATED Bosch oven and induction hob, full width living/dining room with French doors to an enclosed LANDSCAPED garden with sun canopy plus rear gate access to a single GARAGE with workbench, light, power and Bosch fridge/freezer to remain. On the first floor there are three well proportioned bedrooms all with built in wardrobes together with a modern shower room.