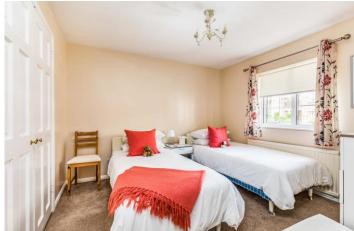

Enhanced by its Georgian style double glazed windows and beautifully presented interior, early viewing of this IMPRESSIVE property is a must to avoid disappointment. Featuring QUALITY Karndean flooring to the ground floor, the layout comprises; entrance hall, cloakroom, lovely fitted kitchen/breakfast room with INTEGRATED Bosch oven and induction hob, full width living/dining room with French doors to an enclosed LANDSCAPED garden with sun canopy plus rear gate access to a single GARAGE with workbench, light, power and Bosch fridge/freezer to remain. On the first floor there are three well proportioned bedrooms all with built in wardrobes together with a modern shower room.