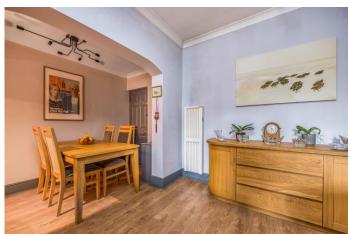

Once inside, you will find a SPACIOUS layout comprising; entrance hall with utility cupboard housing new Bosch washing machine, cloakroom, 18ft living room with separate dining area and secondary access to inner communal hallway with intercom, fitted kitchen with integrated AEG oven, Bosch induction hob and AEG dishwasher plus an inner hall with access to one of four LARGE LOFT areas leading to two double bedrooms and a LUXURY shower room.