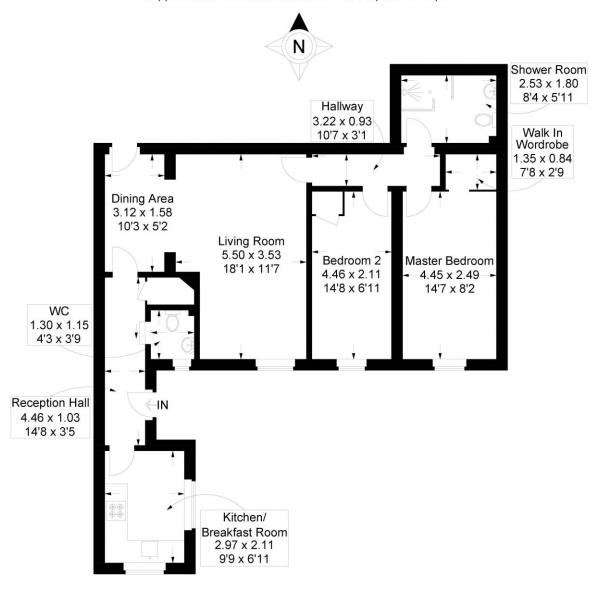

#### Brandon Court, Lawrence Road, Southsea

Approximate Gross Internal Area = 71.1 sq m / 765 sq ft

Ground Floor

This plan is for layout guidance only. Not drawn to scale unless stated. Windows and door openings are approximate. Whilst every care is taken in the preparation of this plan, please check all dimensions, shapes and compass bearings before making any decisions reliant upon them.