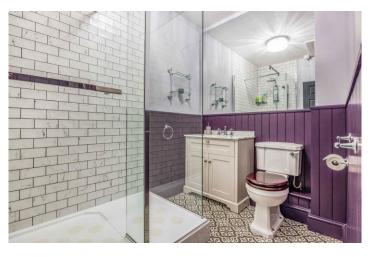

Once inside, you will find a SPACIOUS layout comprising; entrance hall with utility cupboard housing new Bosch washing machine, cloakroom, 18ft living room with separate dining area and secondary access to inner communal hallway with intercom, fitted kitchen with integrated AEG oven, Bosch induction hob and AEG dishwasher plus an inner hall with access to one of four LARGE LOFT areas leading to two double bedrooms and a LUXURY shower room.