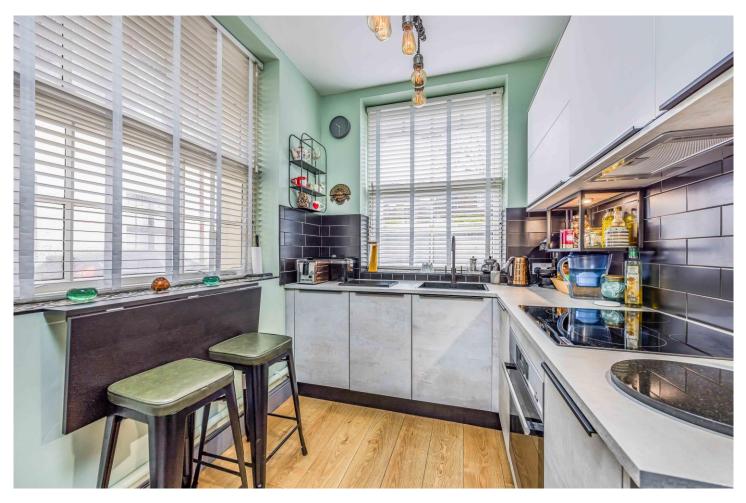

Once inside, you will find a SPACIOUS layout comprising; entrance hall with utility cupboard housing new Bosch washing machine, cloakroom, 18ft living room with separate dining area and secondary access to inner communal hallway with intercom, fitted kitchen with integrated AEG oven, Bosch induction hob and AEG dishwasher plus an inner hall with access to one of four LARGE LOFT areas leading to two double bedrooms and a LUXURY shower room.