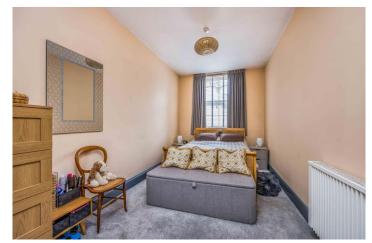

Once inside, you will find a SPACIOUS layout comprising; entrance hall with utility cupboard housing new Bosch washing machine, cloakroom, 18ft living room with separate dining area and secondary access to inner communal hallway with intercom, fitted kitchen with integrated AEG oven, Bosch induction hob and AEG dishwasher plus an inner hall with access to one of four LARGE LOFT areas leading to two double bedrooms and a LUXURY shower room.