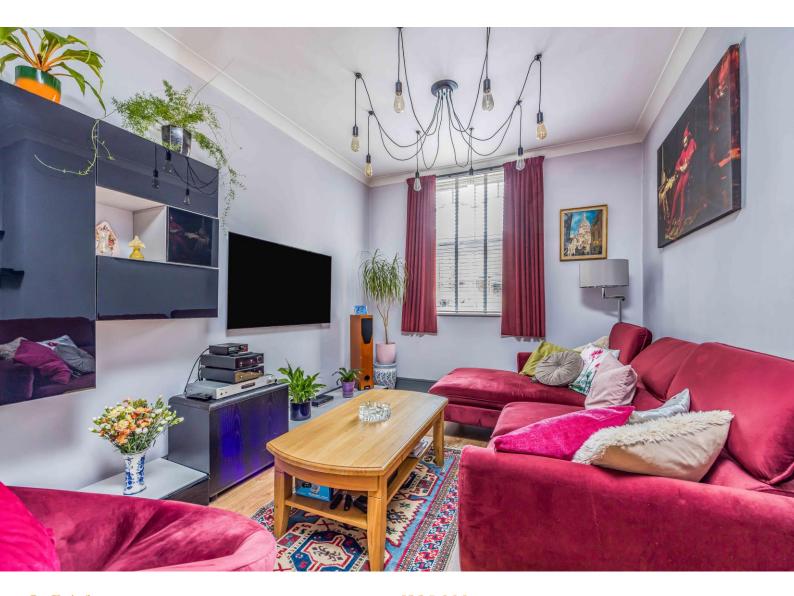

Once inside, you will find a SPACIOUS layout comprising; entrance hall with utility cupboard housing new Bosch washing machine, cloakroom, 18ft living room with separate dining area and secondary access to inner communal hallway with intercom, fitted kitchen with integrated AEG oven, Bosch induction hob and AEG dishwasher plus an inner hall with access to one of four LARGE LOFT areas leading to two double bedrooms and a LUXURY shower room.