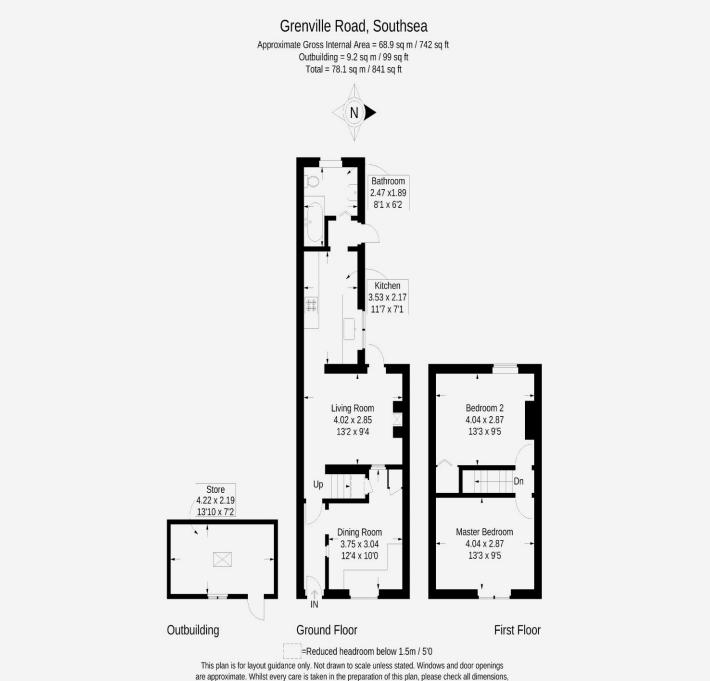

Internally, the accommodation comprises an open plan dining room and internal door leading to a separate living room which in turn leads to a CONTEMPORARY fitted kitchen. On the First floor there are Two Bedrooms with built in Wardrobes.

To the rear of the property there is WESTERLY facing garden with recently constructed workshop/shed. The property further benefits from double glazing and gas central heating throughout.

Discerning purchasers are highly recommended to put forward the earliest of enquiries to avoid disappointment.