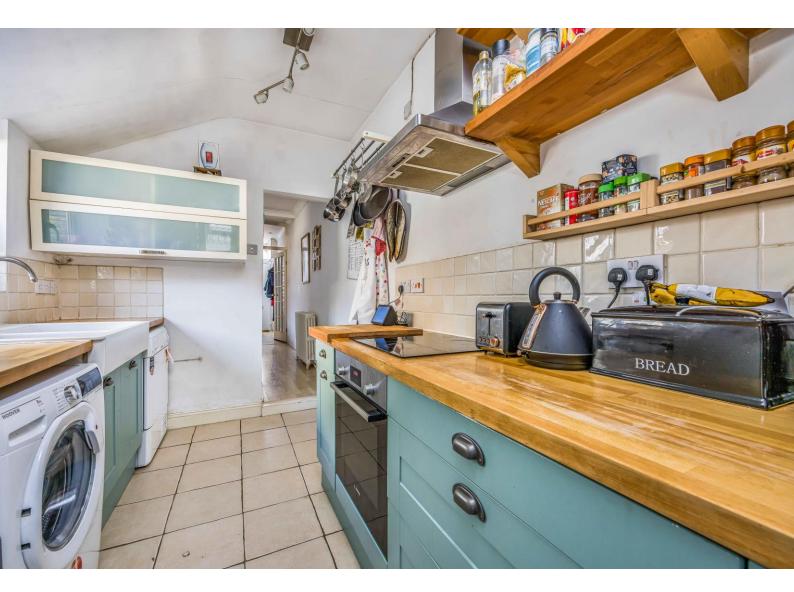

Internally, the accommodation comprises an open plan dining room and internal door leading to a separate living room which in turn leads to a CONTEMPORARY fitted kitchen. On the First floor there are Two Bedrooms with built in Wardrobes.