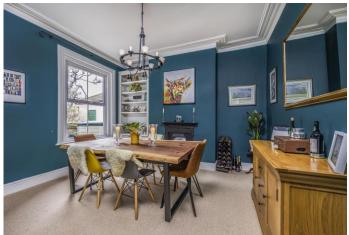

Spanning a spacious layout of over 2,000 sq.ft (192.7 sq.m) over three floors, this BEAUTIFULLY presented home comprises; entrance porch, reception hall, cloakroom, snug area, living room with open fireplace and plantation shutters, separate dining room and a versatile 21' kitchen/breakfast/family room on the ground floor. The upper floors feature five GENEROUS bedrooms including two en-suite shower rooms to the master bedroom and guest/second bedroom plus a LUXURY 15' family bathroom. There is also a very useful access to a 25ft boarded eaves storage space as well as a full size loft area.