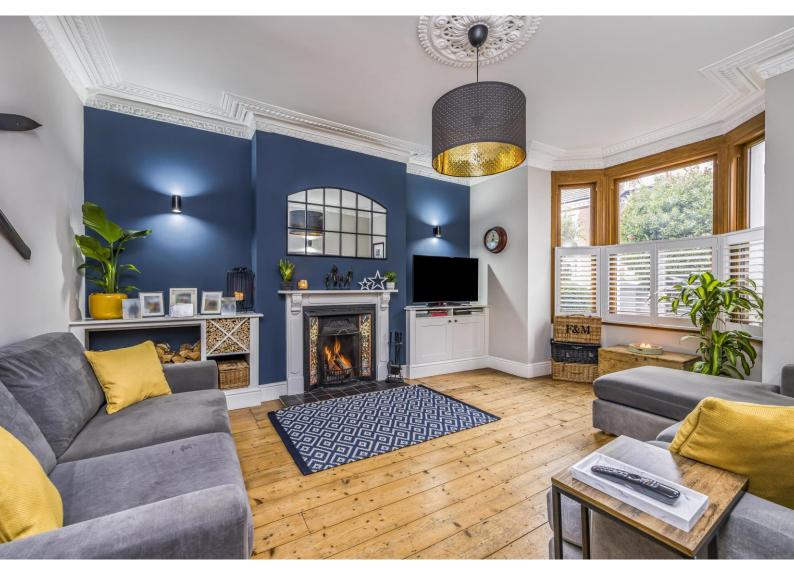

Spanning a spacious layout of over 2,000 sq.ft (192.7 sq.m) over three floors, this BEAUTIFULLY presented home comprises; entrance porch, reception hall, cloakroom, snug area, living room with open fireplace and plantation shutters, separate dining room and a versatile 21' kitchen/breakfast/family room on the ground floor. The upper floors feature five GENEROUS bedrooms including two en-suite shower rooms to the master bedroom and guest/second bedroom plus a LUXURY 15' family bathroom. There is also a very useful access to a 25ft boarded eaves storage space as well as a full size loft area.