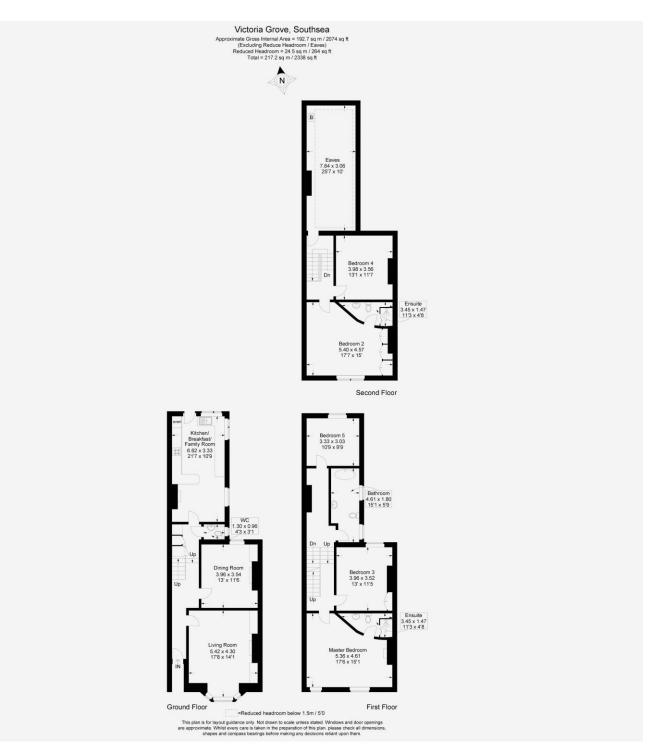

Spanning a spacious layout of over 2,000 sq.ft (192.7 sq.m) over three floors, this BEAUTIFULLY presented home comprises; entrance porch, reception hall, cloakroom, snug area, living room with open fireplace and plantation shutters, separate dining room and a versatile 21' kitchen/breakfast/family room on the ground floor. The upper floors feature five GENEROUS bedrooms including two en-suite shower rooms to the master bedroom and guest/second bedroom plus a LUXURY 15' family bathroom. There is also a very useful access to a 25ft boarded eaves storage space as well as a full size loft area.

Externally, there is a small courtyard to the front of the property with side access gate leading to a good size enclosed WALLED garden with bi-fold gates leading to a hardstanding for two cars together with an Electric Charging point.