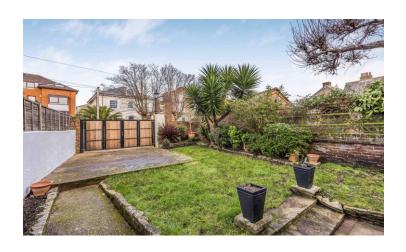

Externally, there is a small courtyard to the front of the property with side access gate leading to a good size enclosed WALLED garden with bi-fold gates leading to a hardstanding for two cars together with an Electric Charging point.