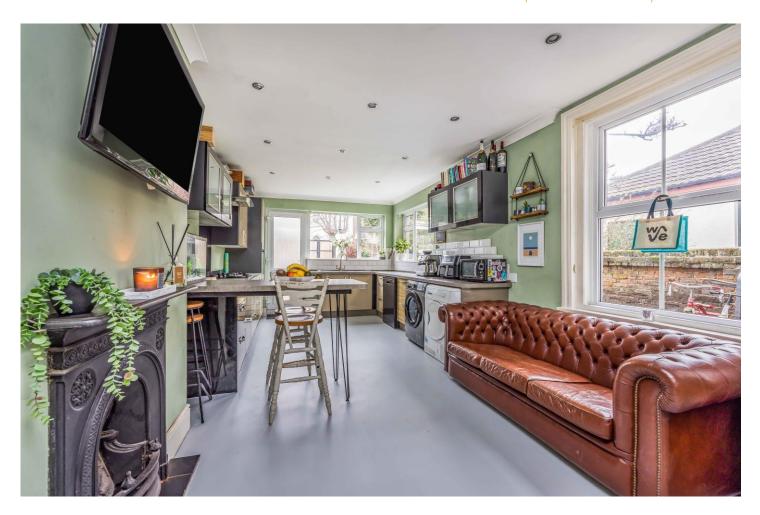

Spanning a spacious layout of over 2,000 sq.ft (192.7 sq.m) over three floors, this BEAUTIFULLY presented home comprises; entrance porch, reception hall, cloakroom, snug area, living room with open fireplace and plantation shutters, separate dining room and a versatile 21' kitchen/breakfast/family room on the ground floor. The upper floors feature five GENEROUS bedrooms including two en-suite shower rooms to the master bedroom and guest/second bedroom plus a LUXURY 15' family bathroom. There is also a very useful access to a 25ft boarded eaves storage space as well as a full size loft area.