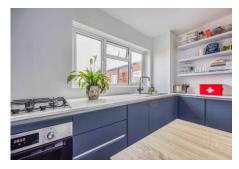

## £219,995 Leasehold

We have pleasure in marketing for sale this DELIGHTFUL one bedroom apartment situated on the third floor of this modern apartment block in a prominent corner location within the highly requested CONSERVATION city of Old Portsmouth. The waterfront, Hotwalls, Spice Island and The Camber Dock will all be found just around the corner making this the PERFECT weekend retreat, first home or retirement proposition. With gas central heating and double glazing, the BEAUTIFULLY presented, contemporary interior comprises; entrance hall, living room, lovely fitted kitchen/breakfast room with integrated appliances, bedroom and FABULOUS bathroom with free standing oval bath. With no forward chain and a long 141 year lease, your early viewing is strongly recommended.

- One Bedroom Third Floor Apartment
- Short Walk to the Waterfront and Spice Island
- Beautifully Presented Modern Interior
- Impressive Fitted Kitchen/Breakfast Room
- Lovely Location in Requested Conservation Area Luxurious Bathroom with Free Standing Oval Bath
  - Gas Central Heating and Double Glazing
  - 141 Year Lease: No Forward Chain: Must be Seen