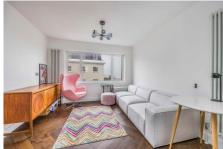

## £219,995 Leasehold

We have pleasure in marketing for sale this DELIGHTFUL one bedroom apartment situated on the third floor of this modern apartment block in a prominent corner location within the highly requested CONSERVATION city of Old Portsmouth. The waterfront, Hotwalls, Spice Island and The Camber Dock will all be found just around the corner making this the PERFECT weekend retreat, first home or retirement proposition. With gas central heating and double glazing, the BEAUTIFULLY presented, contemporary interior comprises; entrance hall, living room, lovely fitted kitchen/breakfast room with integrated appliances, bedroom and FABULOUS bathroom with free standing oval bath. With no forward chain and a long 141 year lease, your early viewing is strongly recommended.

- One Bedroom Third Floor Apartment
- Short Walk to the Waterfront and Spice Island
- Beautifully Presented Modern Interior
- Impressive Fitted Kitchen/Breakfast Room
- Lovely Location in Requested Conservation Area Luxurious Bathroom with Free Standing Oval Bath
  - Gas Central Heating and Double Glazing
  - 141 Year Lease: No Forward Chain: Must be Seen