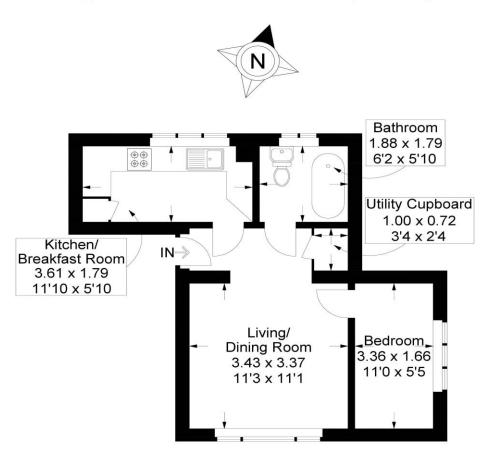

## The Reldas, High Street, Old Portsmouth

Approximate Gross Internal Area = 32.9 sg m / 354 sg ft

## Third Floor

This plan is for layout guidance only. Not drawn to scale unless stated. Windows and door openings are approximate. Whilst every care is taken in the preparation of this plan, please check all dimensions, shapes and compass bearings before making any decisions reliant upon them.