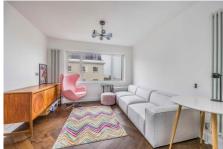

## £250,000 Leasehold

We have pleasure in marketing for sale this DELIGHTFUL one bedroom apartment situated on the third floor of this modern apartment block in a prominent corner location within the highly requested CONSERVATION city of Old Portsmouth. The waterfront, Hotwalls, Spice Island and The Camber Dock will all be found just around the corner making this the PERFECT weekend retreat, first home or retirement proposition. With gas central heating and double glazing, the BEAUTIFULLY presented, contemporary interior comprises; entrance hall, living room, lovely fitted kitchen/breakfast room with integrated appliances, bedroom and FABULOUS bathroom with free standing oval bath. With no forward chain and a long 141 year lease, your early viewing is strongly recommended.

- One Bedroom Third Floor Apartment
- Short Walk to the Waterfront and Spice Island
- Beautifully Presented Modern Interior
- Impressive Fitted Kitchen/Breakfast Room
- Lovely Location in Requested Conservation Area Luxurious Bathroom with Free Standing Oval Bath
  - Gas Central Heating and Double Glazing
  - 141 Year Lease: No Forward Chain: Must be Seen