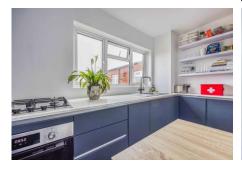

## £250,000 Leasehold

We have pleasure in marketing for sale this DELIGHTFUL one bedroom apartment situated on the third floor of this modern apartment block in a prominent corner location within the highly requested CONSERVATION city of Old Portsmouth. The waterfront, Hotwalls, Spice Island and The Camber Dock will all be found just around the corner making this the PERFECT weekend retreat, first home or retirement proposition. With gas central heating and double glazing, the BEAUTIFULLY presented, contemporary interior comprises; entrance hall, living room, lovely fitted kitchen/breakfast room with integrated appliances, bedroom and FABULOUS bathroom with free standing oval bath. With no forward chain and a long 141 year lease, your early viewing is strongly recommended.

- One Bedroom Third Floor Apartment
- Short Walk to the Waterfront and Spice Island
- Beautifully Presented Modern Interior
- Impressive Fitted Kitchen/Breakfast Room
- Lovely Location in Requested Conservation Area Luxurious Bathroom with Free Standing Oval Bath
  - Gas Central Heating and Double Glazing
  - 141 Year Lease: No Forward Chain: Must be Seen