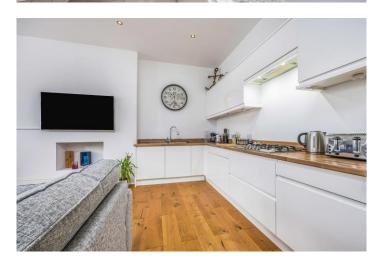

The internal accommodation has been tastefully updated and consists of a spacious Open Plan Sitting Room/Kitchen with integrated appliances, Master Bedroom with period features and views over the communal garden, Bedroom 2 with built in storage space, a modern three piece Bathroom suite with separate utility cupboard.