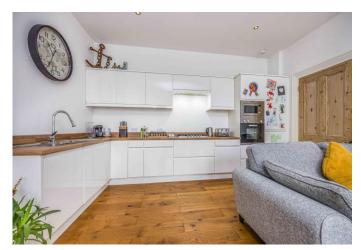

The internal accommodation has been tastefully updated and consists of a spacious Open Plan Sitting Room/Kitchen with integrated appliances, Master Bedroom with period features and views over the communal garden, Bedroom 2 with built in storage space, a modern three piece Bathroom suite with separate utility cupboard.