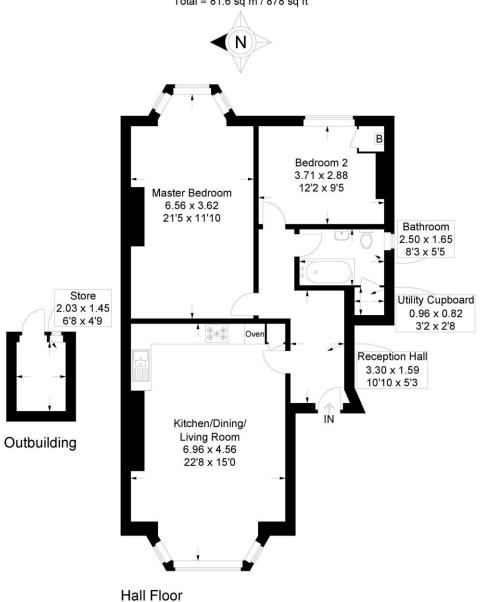

The internal accommodation has been tastefully updated and consists of a spacious Open Plan Sitting Room/Kitchen with integrated appliances, Master Bedroom with period features and views over the communal garden, Bedroom 2 with built in storage space, a modern three piece Bathroom suite with separate utility cupboard.

### Victoria Road South, Southsea

Approximate Gross Internal Area = 78.5 sq m / 845 sq ft Outbuilding = 3.1 sq m / 33 sq ft Total = 81.6 sq m / 878 sq ft

This plan is for layout guidance only. Not drawn to scale unless stated. Windows and door openings are approximate. Whilst every care is taken in the preparation of this plan, please check all dimensions, shapes and compass bearings before making any decisions reliant upon them.