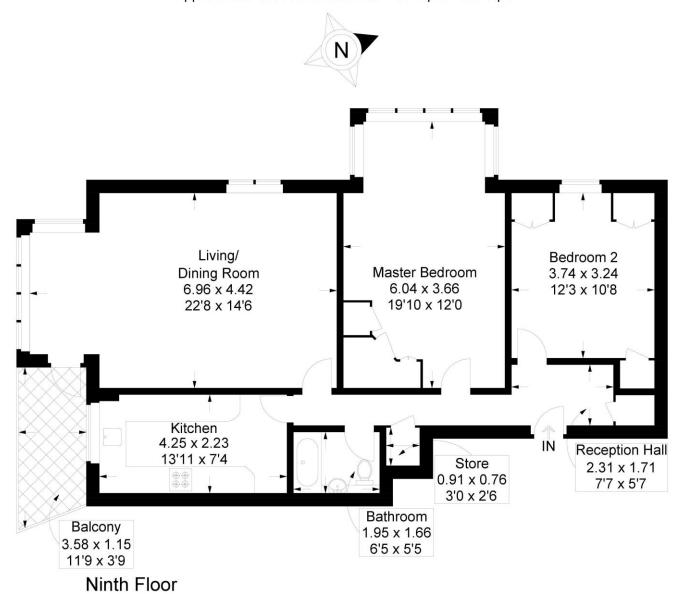

With lift service to all floors and accommodation spanning over 925 sq.ft (86 sq.m), this BRIGHT and spacious apartment features; reception hall, 22'8 x 14'6 dual aspect living/dining room with door to a SOUTHERLY FACING BALCONY with panoramic sea views, beautifully fitted kitchen with integrated appliances, two DOUBLE bedrooms including a 19'10 x 12' master bedroom also with sea views, family bathroom.

## Fastnet House, South Parade, Southsea

Approximate Gross Internal Area = 86 sq m / 926 sq ft

This plan is for layout guidance only. Not drawn to scale unless stated. Windows and door openings are approximate. Whilst every care is taken in the preparation of this plan, please check all dimensions, shapes and compass bearings before making any decisions reliant upon them.