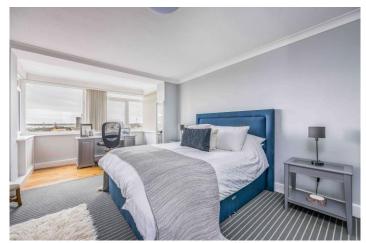

With lift service to all floors and accommodation spanning over 925 sq.ft (86 sq.m), this BRIGHT and spacious apartment features; reception hall, 22'8 x 14'6 dual aspect living/dining room with door to a SOUTHERLY FACING BALCONY with panoramic sea views, beautifully fitted kitchen with integrated appliances, two DOUBLE bedrooms including a 19'10 x 12' master bedroom also with sea views, family bathroom.