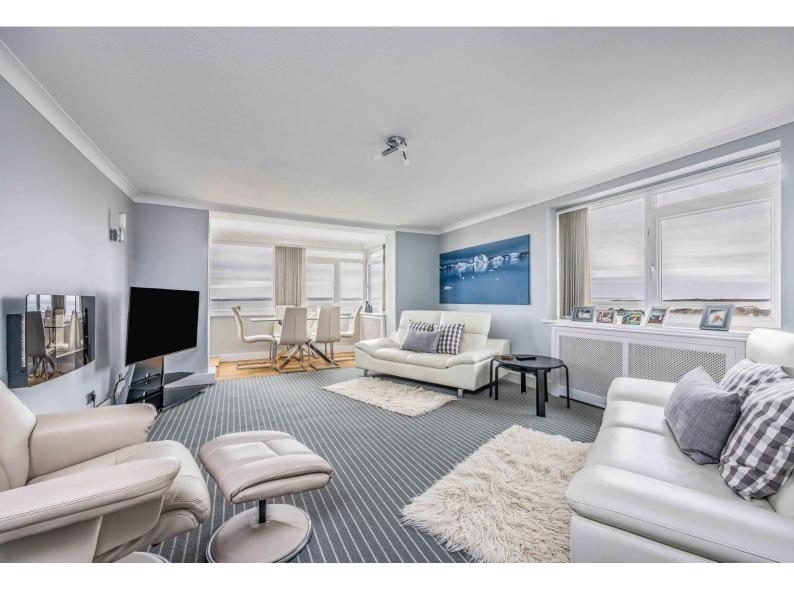

With lift service to all floors and accommodation spanning over 925 sq.ft (86 sq.m), this BRIGHT and spacious apartment features; reception hall, 22'8 x 14'6 dual aspect living/dining room with door to a SOUTHERLY FACING BALCONY with panoramic sea views, beautifully fitted kitchen with integrated appliances, two DOUBLE bedrooms including a 19'10 x 12' master bedroom also with sea views, family bathroom.