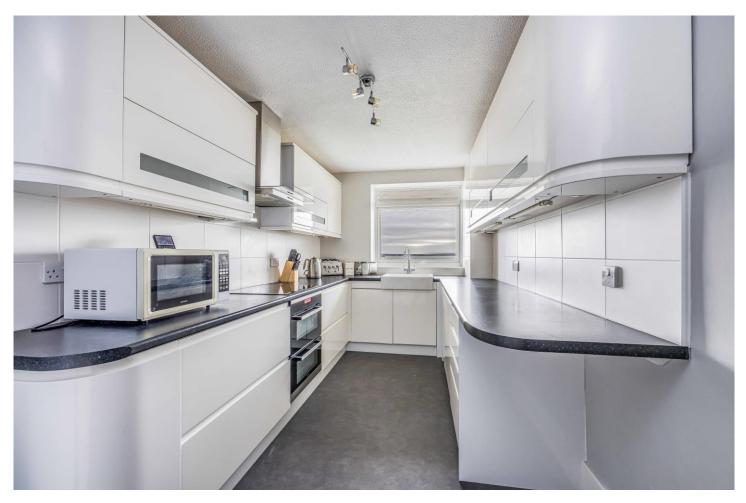

## £499,950 Leasehold - Share of Freehold

- Outstanding Top Floor Apartment
- Fabulous Uninterupted Sea Views
- Impressive Dual Aspect 22ft x 14ft Living/Dining Room
- Southerly Facing Balcony with Views to the Isle of Wight Early Viewing Strongly Advised : No Forward Chain
- Luxuriously appointed Kitchen with Integrated Appliances
- Two Double Bedrooms (19ft x 12ft Master Bedroom)
- Useful Basement Storage Area plus Allocated Parking

With lift service to all floors and accommodation spanning over 925 sq.ft (86 sq.m), this BRIGHT and spacious apartment features; reception hall, 22'8 x 14'6 dual aspect living/dining room with door to a SOUTHERLY FACING BALCONY with panoramic sea views, beautifully fitted kitchen with integrated appliances, two DOUBLE bedrooms including a 19'10 x 12' master bedroom also with sea views, family bathroom.