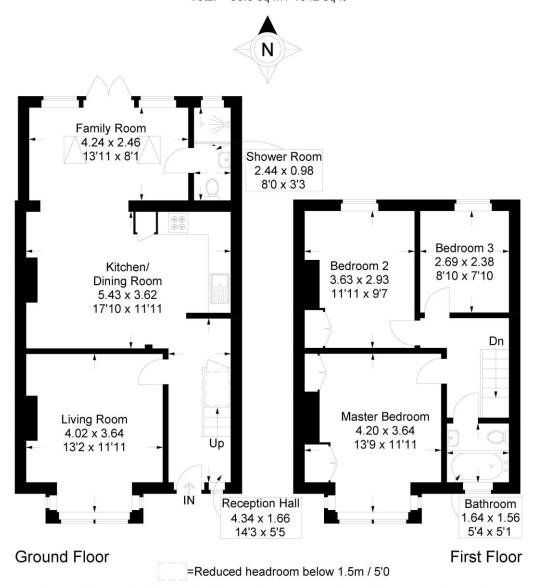

## Kingsley Road, Southsea

Approximate Gross Internal Area = 96.2 sq m / 1036 sq ft (Excluding Reduced Headroom / Eaves) Reduced Headroom = 0.6 sq m / 6 sq ft Total = 96.8 sq m / 1042 sq ft

This plan is for layout guidance only. Not drawn to scale unless stated. Windows and door openings are approximate. Whilst every care is taken in the preparation of this plan, please check all dimensions, shapes and compass bearings before making any decisions reliant upon them.