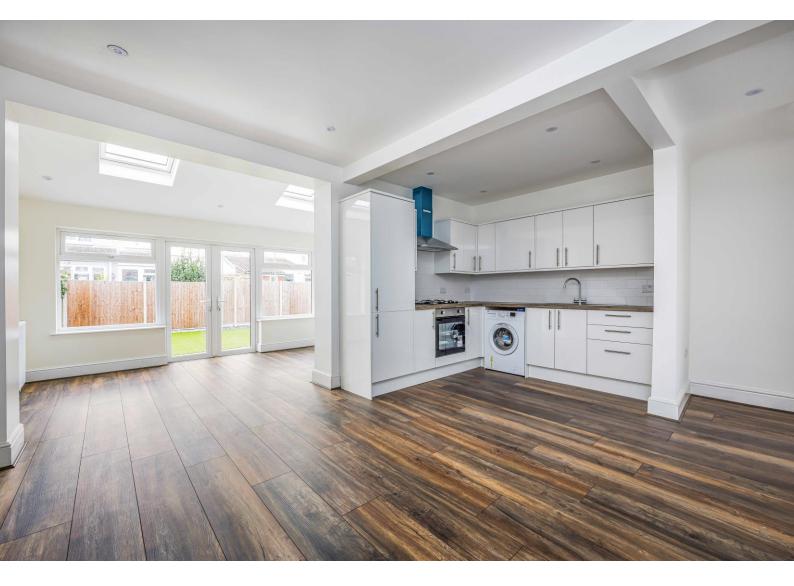

The internal ground floor accommodation comprises; Sitting Room, Open Plan Kitchen/ Dining Room with a newly installed modern Kitchen benefiting from a complimentary range of brand new integrated appliances, downstairs Shower Room with a modern three piece shower suite.