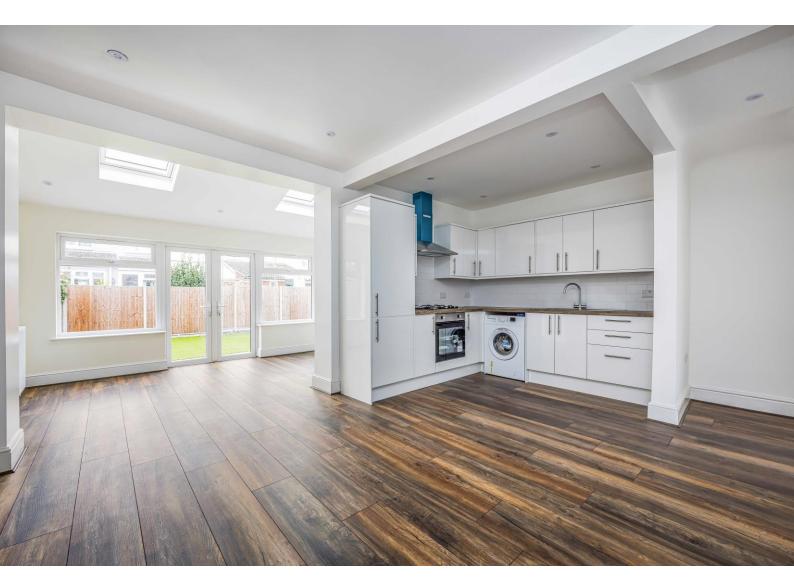

The internal ground floor accommodation comprises; Sitting Room, Open Plan Kitchen/ Dining Room with a newly installed modern Kitchen benefiting from a complimentary range of brand new integrated appliances, downstairs Shower Room with a modern three piece shower suite.