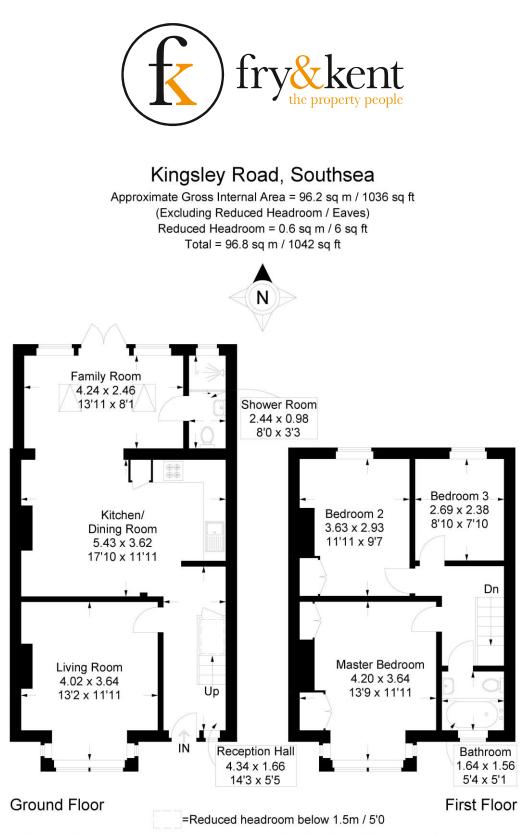

The internal ground floor accommodation comprises; Sitting Room, Open Plan Kitchen/ Dining Room with a newly installed modern Kitchen benefiting from a complimentary range of brand new integrated appliances, downstairs Shower Room with a modern three piece shower suite.

The first floor accommodation comprises; three good sized bedrooms and a brand new Family Bathroom.

The property further benefits from UPVC double glazing and Gas Central Heating throughout.

Discerning purchasers are strongly recommended to put forward the earliest of enquiries to avoid disappointment.

## KINGSLEY ROAD Southsea | Hampshire | PO4 8HN

This plan is for layout guidance only. Not drawn to scale unless stated. Windows and door openings are approximate. Whilst every care is taken in the preparation of this plan, please check all dimensions, shapes and compass bearings before making any decisions reliant upon them.