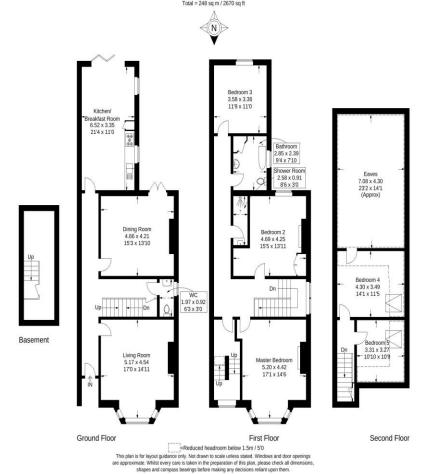

At over 2,200 sq.ft (207 sq.m) spanning three floors, the BEAUTIFULLY presented interior features; reception hall with quality exposed flooring and access to cellar, cloakroom, living room, separate dining/family room and 21ft fitted kitchen/breakfast room with bi-fold doors on the ground floor while three DOUBLE bedrooms, the VICTORIAN styled family bathroom and separate shower room will be found on the first floor. Two further double bedroom and access to a large eaves storage space are situated on the second floor.

#### Havelock Road, Southsea

cimate Gross Internal Area =207.7 sq m / 2236 sq ft (Excluding Reduced Headroom / Eaves) Reduced Headroom = 40.3 sq m / 434 sq ft Total = 248 sq m / 2670 sq ft

Southsea Sales & Lettings 7/9 Stanley Street, Southsea, PO5 2DS Tel: 023 9281 5221