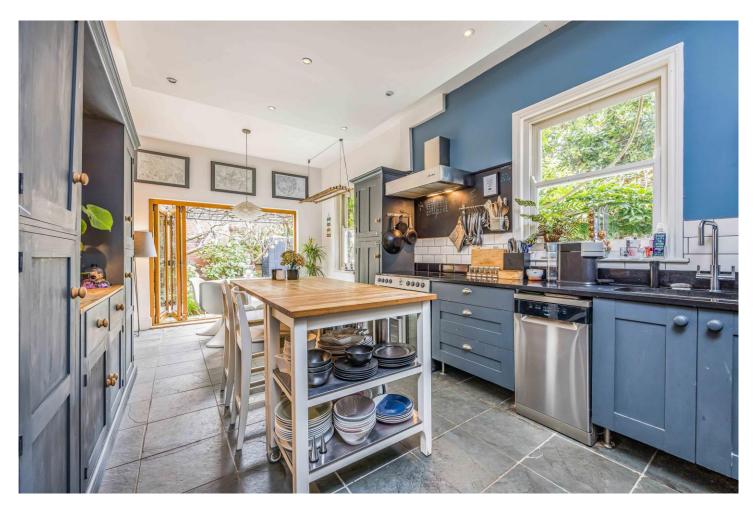

At over 2,200 sq.ft (207 sq.m) spanning three floors, the BEAUTIFULLY presented interior features; reception hall with quality exposed flooring and access to cellar, cloakroom, living room, separate dining/family room and 21ft fitted kitchen/breakfast room with bi-fold doors on the ground floor while three DOUBLE bedrooms, the VICTORIAN styled family bathroom and separate shower room will be found on the first floor. Two further double bedroom and access to a large eaves storage space are situated on the second floor.