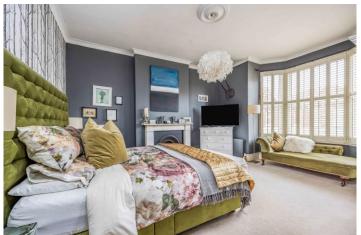

At over 2,200 sq.ft (207 sq.m) spanning three floors, the BEAUTIFULLY presented interior features; reception hall with quality exposed flooring and access to cellar, cloakroom, living room, separate dining/family room and 21ft fitted kitchen/breakfast room with bi-fold doors on the ground floor while three DOUBLE bedrooms, the VICTORIAN styled family bathroom and separate shower room will be found on the first floor. Two further double bedroom and access to a large eaves storage space are situated on the second floor.