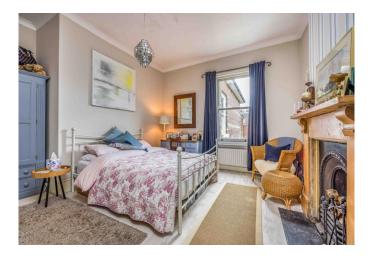

At over 2,200 sq.ft (207 sq.m) spanning three floors, the BEAUTIFULLY presented interior features; reception hall with quality exposed flooring and access to cellar, cloakroom, living room, separate dining/family room and 21ft fitted kitchen/breakfast room with bi-fold doors on the ground floor while three DOUBLE bedrooms, the VICTORIAN styled family bathroom and separate shower room will be found on the first floor. Two further double bedroom and access to a large eaves storage space are situated on the second floor.