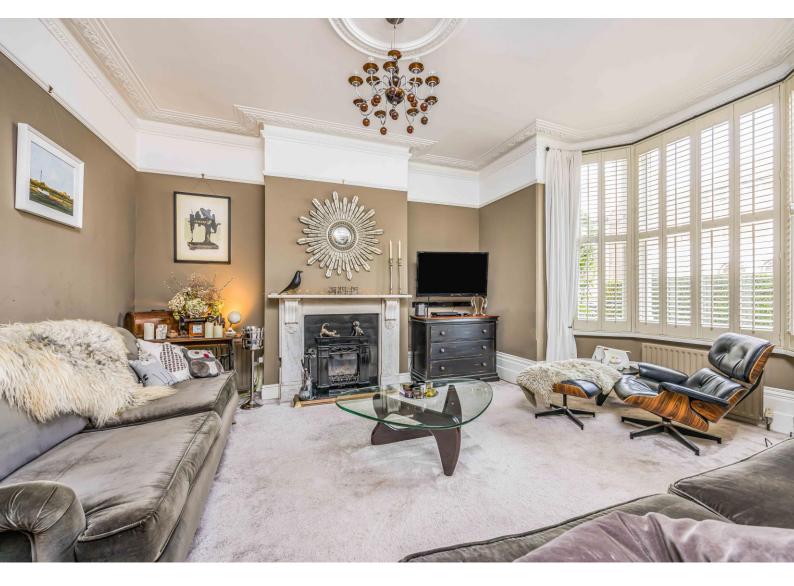

At over 2,200 sq.ft (207 sq.m) spanning three floors, the BEAUTIFULLY presented interior features; reception hall with quality exposed flooring and access to cellar, cloakroom, living room, separate dining/family room and 21ft fitted kitchen/breakfast room with bi-fold doors on the ground floor while three DOUBLE bedrooms, the VICTORIAN styled family bathroom and separate shower room will be found on the first floor. Two further double bedroom and access to a large eaves storage space are situated on the second floor.