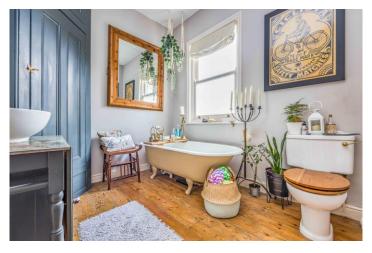

At over 2,200 sq.ft (207 sq.m) spanning three floors, the BEAUTIFULLY presented interior features; reception hall with quality exposed flooring and access to cellar, cloakroom, living room, separate dining/family room and 21ft fitted kitchen/breakfast room with bi-fold doors on the ground floor while three DOUBLE bedrooms, the VICTORIAN styled family bathroom and separate shower room will be found on the first floor. Two further double bedroom and access to a large eaves storage space are situated on the second floor.