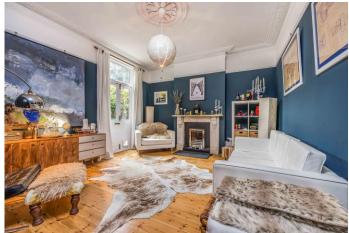

At over 2,200 sq.ft (207 sq.m) spanning three floors, the BEAUTIFULLY presented interior features; reception hall with quality exposed flooring and access to cellar, cloakroom, living room, separate dining/family room and 21ft fitted kitchen/breakfast room with bi-fold doors on the ground floor while three DOUBLE bedrooms, the VICTORIAN styled family bathroom and separate shower room will be found on the first floor. Two further double bedroom and access to a large eaves storage space are situated on the second floor.