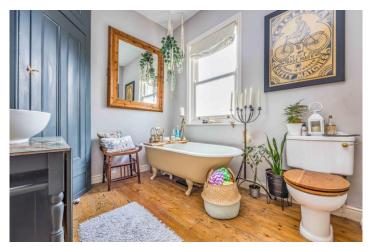

At over 2,200 sq.ft (207 sq.m) spanning three floors, the BEAUTIFULLY presented interior features; reception hall with quality exposed flooring and access to cellar, cloakroom, living room, separate dining/family room and 21ft fitted kitchen/breakfast room with bi-fold doors on the ground floor while three DOUBLE bedrooms, the VICTORIAN styled family bathroom and separate shower room will be found on the first floor. Two further double bedroom and access to a large eaves storage space are situated on the second floor.