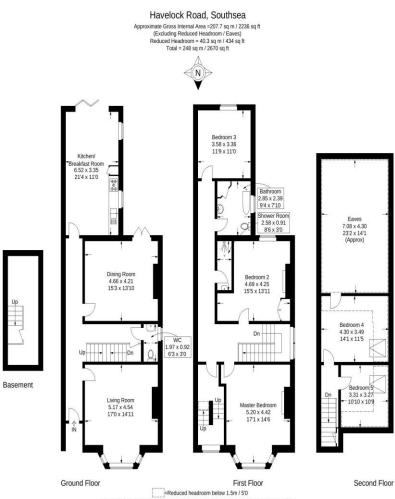

At over 2,200 sq.ft (207 sq.m) spanning three floors, the BEAUTIFULLY presented interior features; reception hall with quality exposed flooring and access to cellar, cloakroom, living room, separate dining/family room and 21ft fitted kitchen/breakfast room with bi-fold doors on the ground floor while three DOUBLE bedrooms, the VICTORIAN styled family bathroom and separate shower room will be found on the first floor. Two further double bedroom and access to a large eaves storage space are situated on the second floor.

# HAVELOCK ROAD Southsea | Hampshire | PO5 1RU

Freduced headroom below 1.5m / 50
This plan is for layout guidance only. Not drawn to scale unless stated. Windows and door openings
are approximate. While very care is taken in the preparation of this plan, please check all dimensions,
shapes and compass bearings before making any decisions related upon them.