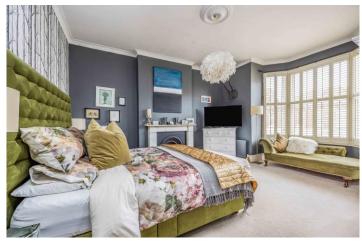

At over 2,200 sq.ft (207 sq.m) spanning three floors, the BEAUTIFULLY presented interior features; reception hall with quality exposed flooring and access to cellar, cloakroom, living room, separate dining/family room and 21ft fitted kitchen/breakfast room with bi-fold doors on the ground floor while three DOUBLE bedrooms, the VICTORIAN styled family bathroom and separate shower room will be found on the first floor. Two further double bedroom and access to a large eaves storage space are situated on the second floor.