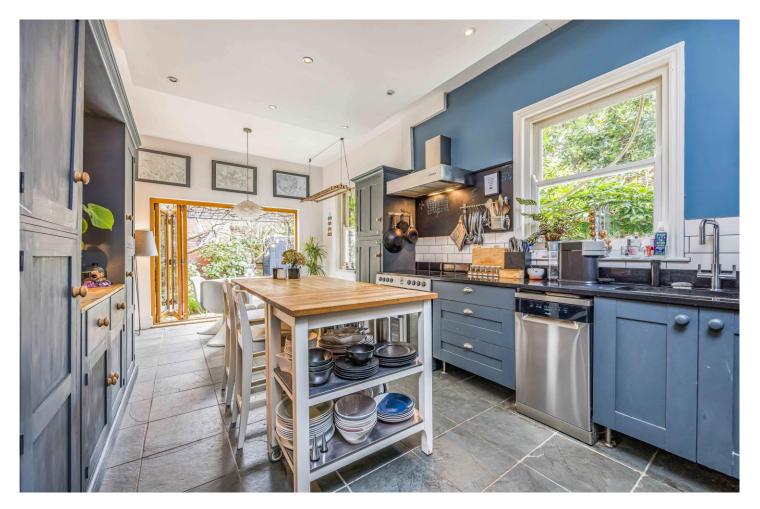

At over 2,200 sq.ft (207 sq.m) spanning three floors, the BEAUTIFULLY presented interior features; reception hall with quality exposed flooring and access to cellar, cloakroom, living room, separate dining/family room and 21ft fitted kitchen/breakfast room with bi-fold doors on the ground floor while three DOUBLE bedrooms, the VICTORIAN styled family bathroom and separate shower room will be found on the first floor. Two further double bedroom and access to a large eaves storage space are situated on the second floor.