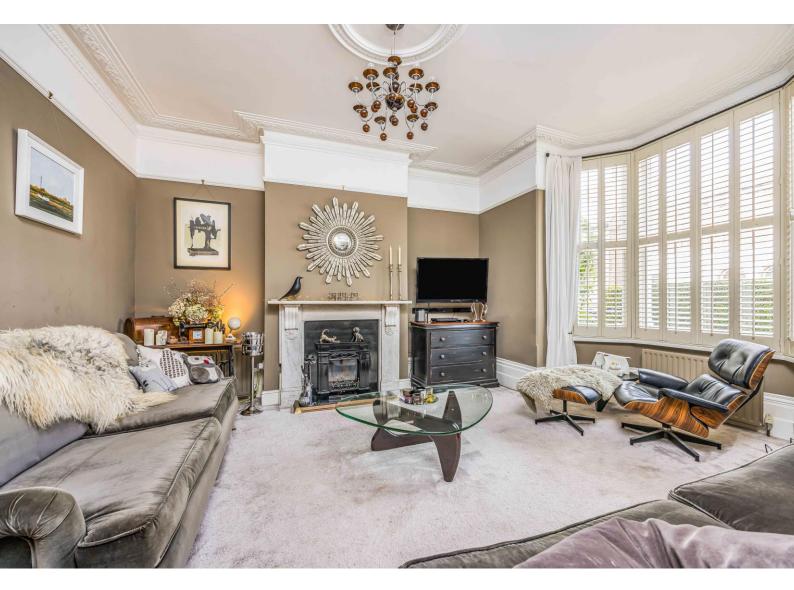

At over 2,200 sq.ft (207 sq.m) spanning three floors, the BEAUTIFULLY presented interior features; reception hall with quality exposed flooring and access to cellar, cloakroom, living room, separate dining/family room and 21ft fitted kitchen/breakfast room with bi-fold doors on the ground floor while three DOUBLE bedrooms, the VICTORIAN styled family bathroom and separate shower room will be found on the first floor. Two further double bedroom and access to a large eaves storage space are situated on the second floor.