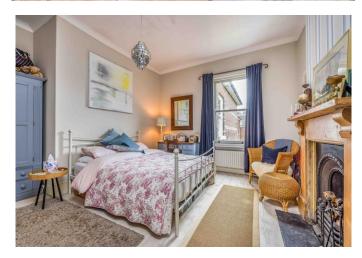

At over 2,200 sq.ft (207 sq.m) spanning three floors, the BEAUTIFULLY presented interior features; reception hall with quality exposed flooring and access to cellar, cloakroom, living room, separate dining/family room and 21ft fitted kitchen/breakfast room with bi-fold doors on the ground floor while three DOUBLE bedrooms, the VICTORIAN styled family bathroom and separate shower room will be found on the first floor. Two further double bedroom and access to a large eaves storage space are situated on the second floor.