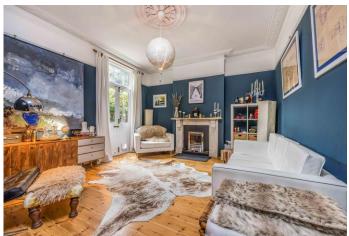

At over 2,200 sq.ft (207 sq.m) spanning three floors, the BEAUTIFULLY presented interior features; reception hall with quality exposed flooring and access to cellar, cloakroom, living room, separate dining/family room and 21ft fitted kitchen/breakfast room with bi-fold doors on the ground floor while three DOUBLE bedrooms, the VICTORIAN styled family bathroom and separate shower room will be found on the first floor. Two further double bedroom and access to a large eaves storage space are situated on the second floor.