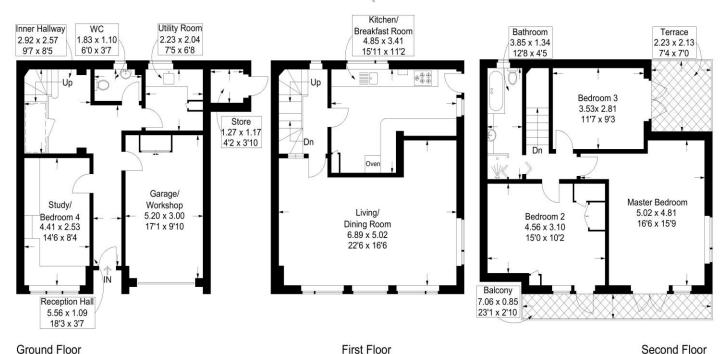

#### Clarence Road, Southsea

Approximate Gross Internal Area = 160.7 sq m / 1730 sq ft (Excluding Reduced Headroom / Eaves) Reduced Headroom = 1.3 sq m / 14 sq ft Total = 162.1 sq m / 1745 sq ft

=Reduced headroom below 1.5m / 5'0 This plan is for layout guidance only. Not drawn to scale unless stated. Windows and door openings are approximate. Whilst every care is taken in the preparation of this plan, please check all dimensions, shapes and compass bearings before making any decisions reliant upon them.