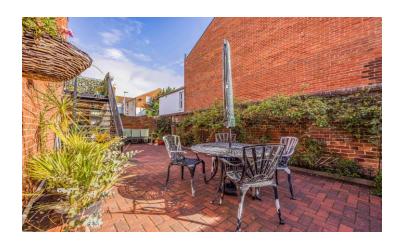

Built in the 1960's to an individual design and featuring a SPACIOUS layout of over 1,700 sq.ft (160 sq.m) over three floors, the VERSATILE accommodation comprises; reception hall with wood flooring and personal door to garage, cloakroom, 14ft x 8ft fourth bedroom/home office and utility room on the ground floor. The first floor includes a 22ft x 16ft living/dining room together with a fitted kitchen/breakfast room with integrated appliances and small balcony with stairs leading down to the enclosed courtyard garden while the top floor features three DOUBLE bedrooms (bedrooms 1 & 2 with access to a full width balcony), family bathroom with separate shower cubicle and an outside walled TERRACE of the third bedroom.

Externally, there is off-road parking leading to an integral garage with remote door plus double gates leading to further parking in the COURTYARD if required. With gas central heating and double glazing throughout, your earliest viewing is strongly recommended.