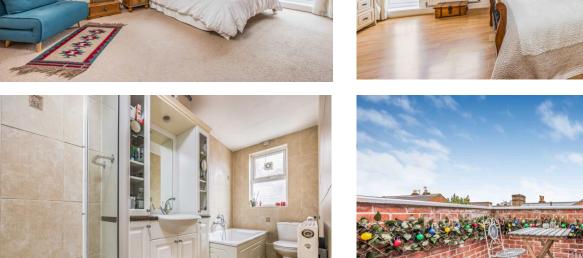

Built in the 1960's to an individual design and featuring a SPACIOUS layout of over 1,700 sq.ft (160 sq.m) over three floors, the VERSATILE accommodation comprises; reception hall with wood flooring and personal door to garage, cloakroom, 14ft x 8ft fourth bedroom/home office and utility room on the ground floor. The first floor includes a 22ft x 16ft living/dining room together with a fitted kitchen/breakfast room with integrated appliances and small balcony with stairs leading down to the enclosed courtyard garden while the top floor features three DOUBLE bedrooms (bedrooms 1 & 2 with access to a full width balcony), family bathroom with separate shower cubicle and an outside walled TERRACE of the third bedroom.