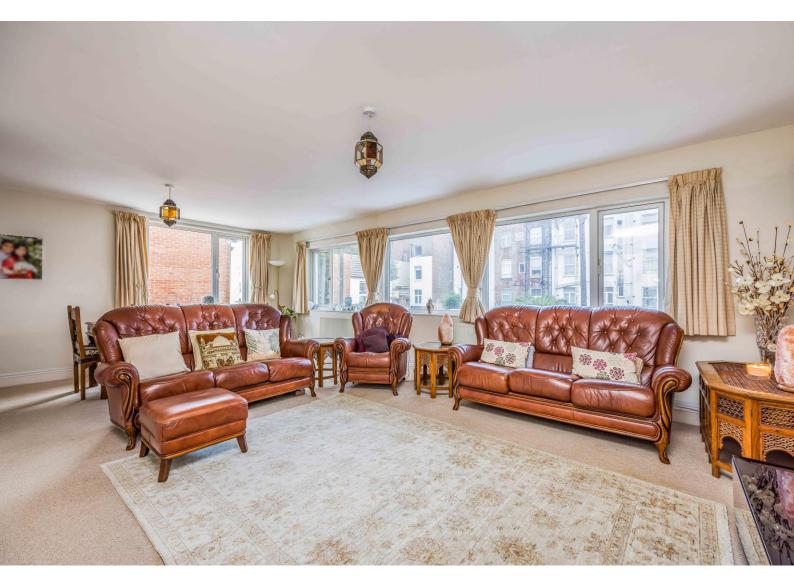

Built in the 1960's to an individual design and featuring a SPACIOUS layout of over 1,700 sq.ft (160 sq.m) over three floors, the VERSATILE accommodation comprises; reception hall with wood flooring and personal door to garage, cloakroom, 14ft x 8ft fourth bedroom/home office and utility room on the ground floor. The first floor includes a 22ft x 16ft living/dining room together with a fitted kitchen/breakfast room with integrated appliances and small balcony with stairs leading down to the enclosed courtyard garden while the top floor features three DOUBLE bedrooms (bedrooms 1 & 2 with access to a full width balcony), family bathroom with separate shower cubicle and an outside walled TERRACE of the third bedroom.