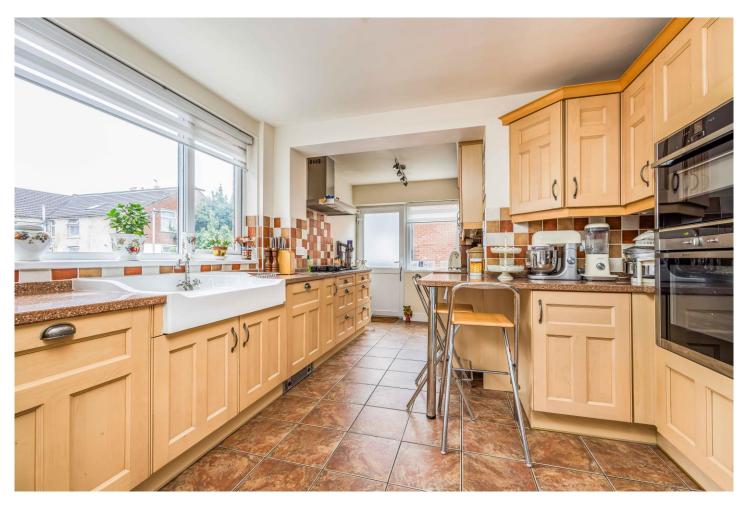

Built in the 1960's to an individual design and featuring a SPACIOUS layout of over 1,700 sq.ft (160 sq.m) over three floors, the VERSATILE accommodation comprises; reception hall with wood flooring and personal door to garage, cloakroom, 14ft x 8ft fourth bedroom/home office and utility room on the ground floor. The first floor includes a 22ft x 16ft living/dining room together with a fitted kitchen/breakfast room with integrated appliances and small balcony with stairs leading down to the enclosed courtyard garden while the top floor features three DOUBLE bedrooms (bedrooms 1 & 2 with access to a full width balcony), family bathroom with separate shower cubicle and an outside walled TERRACE of the third bedroom.