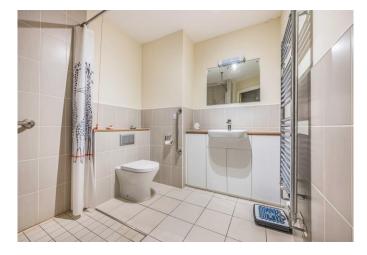

Fabulous sea views can be enjoyed from the good size BALCONY, the spacious interior features a 22ft living/dining room, well fitted kitchen with QUALITY Bosch appliances, 17ft bedroom with walk-in wardrobe, shower room, additional storage plus gas central heating throughout.