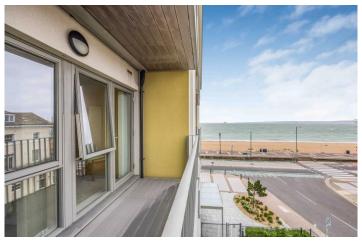

Fabulous sea views can be enjoyed from the good size BALCONY, the spacious interior features a 22ft living/dining room, well fitted kitchen with QUALITY Bosch appliances, 17ft bedroom with walk-in wardrobe, shower room, additional storage plus gas central heating throughout.