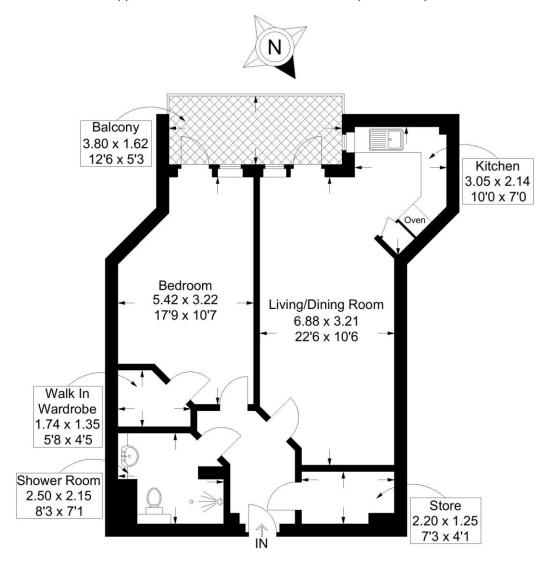

## Tudor Rose Court, South Parade, Southsea

Approximate Gross Internal Area = 57.2 sq m / 616 sq ft

#### Third Floor

This plan is for layout guidance only. Not drawn to scale unless stated. Windows and door openings are approximate. Whilst every care is taken in the preparation of this plan, please check all dimensions, shapes and compass bearings before making any decisions reliant upon them.