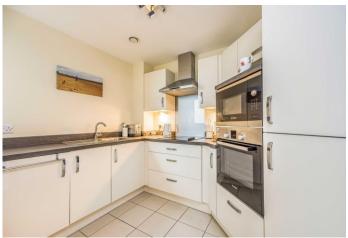

Fabulous sea views can be enjoyed from the good size BALCONY, the spacious interior features a 22ft living/dining room, well fitted kitchen with QUALITY Bosch appliances, 17ft bedroom with walk-in wardrobe, shower room, additional storage plus gas central heating throughout.