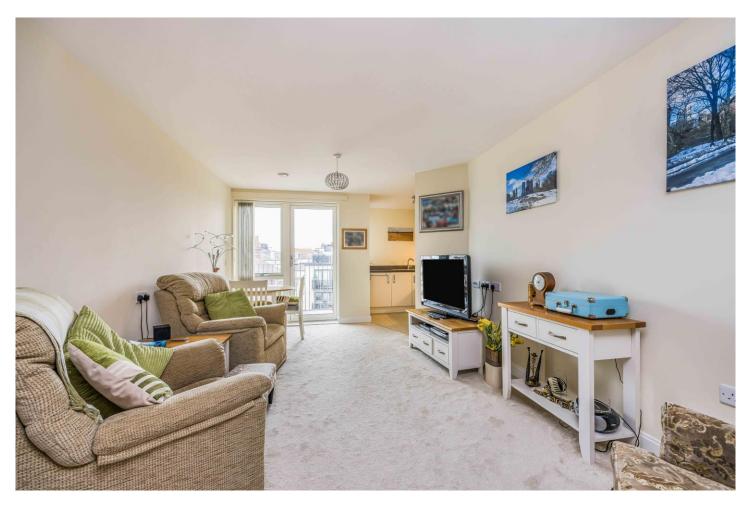

Fabulous sea views can be enjoyed from the good size BALCONY, the spacious interior features a 22ft living/dining room, well fitted kitchen with QUALITY Bosch appliances, 17ft bedroom with walk-in wardrobe, shower room, additional storage plus gas central heating throughout.