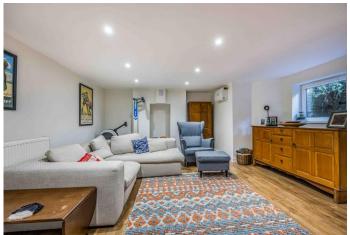

The accommodation on the ground floor comprises; reception hall, living room with PERIOD fireplace and bay window whilst to the rear there are feature double doors opening onto the bright, luxury fitted kitchen complete with island unit and breakfast bar. There are two access doors to the dining room which in turn leads through to a convenient workstation/utility area with CONSERVATORY overlooking the lovely southerly facing LANDSCAPED GARDEN.