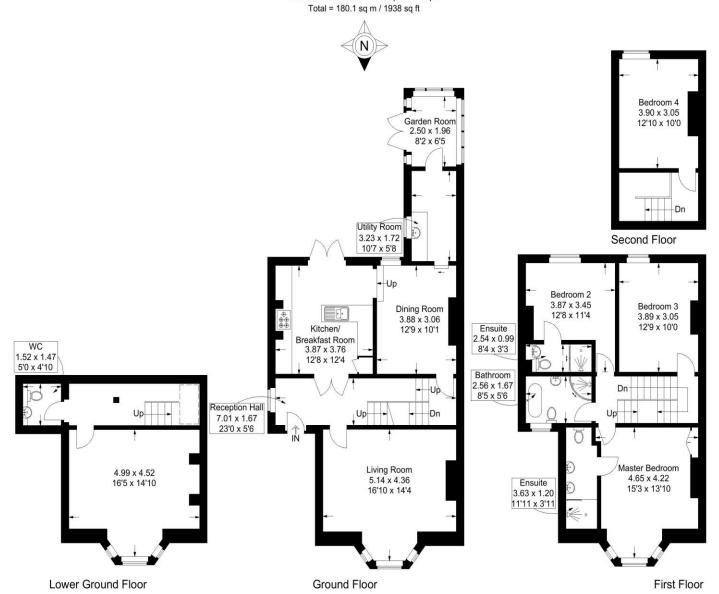

The accommodation on the ground floor comprises; reception hall, living room with PERIOD fireplace and bay window whilst to the rear there are feature double doors opening onto the bright, luxury fitted kitchen complete with island unit and breakfast bar. There are two access doors to the dining room which in turn leads through to a convenient workstation/utility area with CONSERVATORY overlooking the lovely southerly facing LANDSCAPED GARDEN.

On the lower ground floor there is a fabulous family room which could double up as a fifth/guest bedroom while the upper two floors feature four good size bedrooms with the master bedroom and second bedroom both benefiting from EN-SUITES shower rooms with the family bathroom features a period style suite.

There is off road PARKING on a block paved drive and to the side a useful pedestrian side gate. Internal viewing is strongly recommended of this outstanding home.

£699,995

KEY FACTS

**TENURE:** Freehold

**EPC RATING: TBC** 

#### Stansted Road, Southsea

Approximate Gross Internal Area = 179.2 sq m / 1928 sq ft (Excluding Reduced Headroom / Eaves) Reduced Headroom = 0.9 sq m / 10 sq ft

=Reduced headroom below 1.5m / 5'0

This plan is for layout guidance only. Not drawn to scale unless stated. Windows and door openings are approximate. Whilst every care is taken in the preparation of this plan, please check all dimensions, shapes and compass bearings before making any decisions reliant upon them.