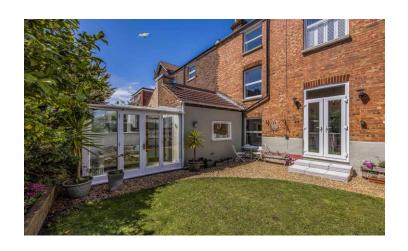

The accommodation on the ground floor comprises; reception hall, living room with PERIOD fireplace and bay window whilst to the rear there are feature double doors opening onto the bright, luxury fitted kitchen complete with island unit and breakfast bar. There are two access doors to the dining room which in turn leads through to a convenient workstation/utility area with CONSERVATORY overlooking the lovely southerly facing LANDSCAPED GARDEN.