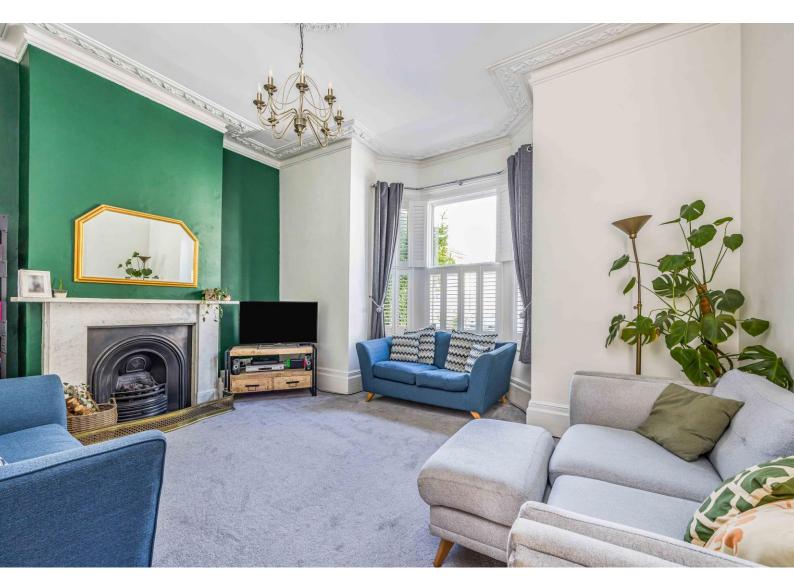

The accommodation on the ground floor comprises; reception hall, living room with PERIOD fireplace and bay window whilst to the rear there are feature double doors opening onto the bright, luxury fitted kitchen complete with island unit and breakfast bar. There are two access doors to the dining room which in turn leads through to a convenient workstation/utility area with CONSERVATORY overlooking the lovely southerly facing LANDSCAPED GARDEN.