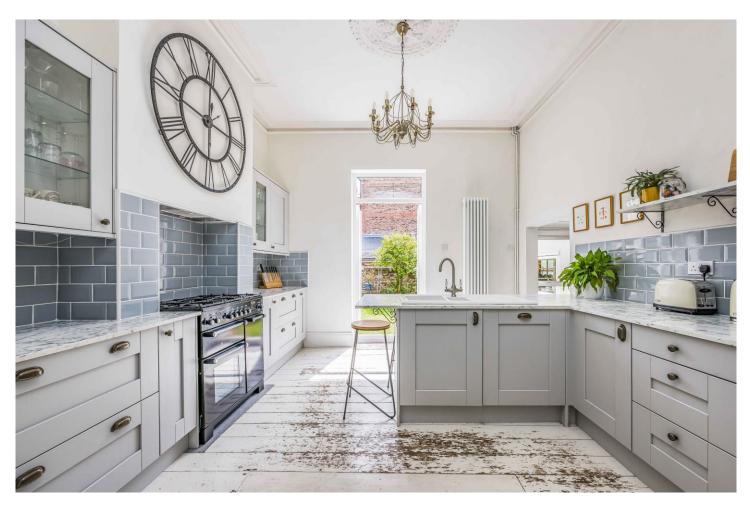

The accommodation on the ground floor comprises; reception hall, living room with PERIOD fireplace and bay window whilst to the rear there are feature double doors opening onto the bright, luxury fitted kitchen complete with island unit and breakfast bar. There are two access doors to the dining room which in turn leads through to a convenient workstation/utility area with CONSERVATORY overlooking the lovely southerly facing LANDSCAPED GARDEN.