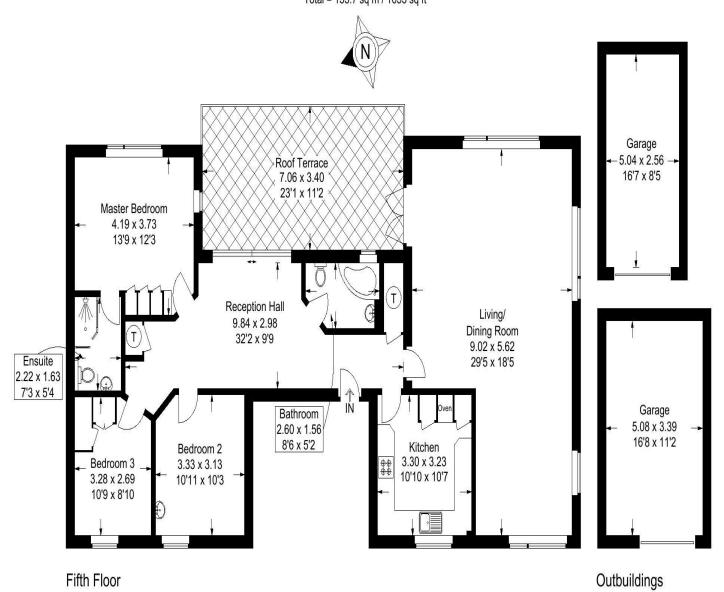

## Charminster, Craneswater Park, Southsea

Approximate Gross Internal Area = 123 sq m / 1324 sq ft Outbuildings = 30.7 sq m / 331 sq ft Total = 153.7 sq m / 1655 sq ft

This plan is for layout guidance only. Not drawn to scale unless stated. Windows and door openings are approximate. Whilst every care is taken in the preparation of this plan, please check all dimensions, shapes and compass bearings before making any decisions reliant upon them.