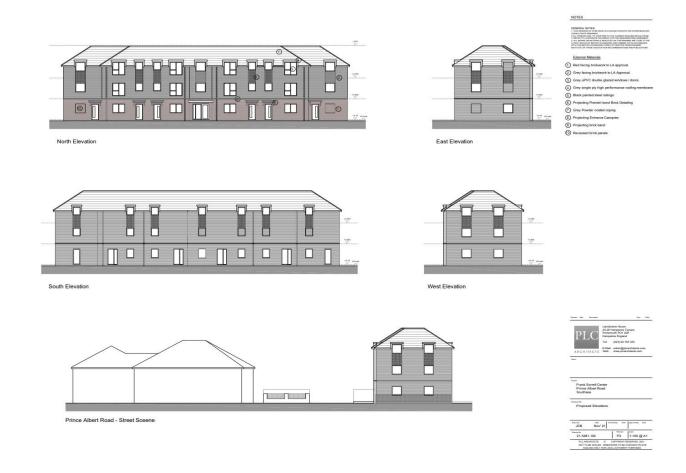

## FRANK SORRELL SITE

PRINCE ALBERT ROAD | SOUTHSEA | PO4 9HR

£1,100,000

We have pleasure in marketing for sale this rare opportunity to purchase a building plot situated within a popular Southsea residential area, close to local schooling, parks and amenities. With Planning consent, this excellent development investment opportunity enables the prospective purchaser to build a gated development with eighteen apartments each with allocated parking. Full details are available from Fry & Kent or via Portsmouth City Council Planning, reference no. 21/01833/PA. Early enquiries are strongly advised as interest is likely to be high.

- Opportunity to Acquire Building Plot for Development
- Full Planning Consent for 18 One Bedroom Apartments
- Private Secure Gated Development with 18 Parking Spaces
- Short Walk to Eastney Esplanade and Beach
- Portsmouth Planning Reference No: 21/01833/PA
- Residential Location close to Local Amenities & Schools