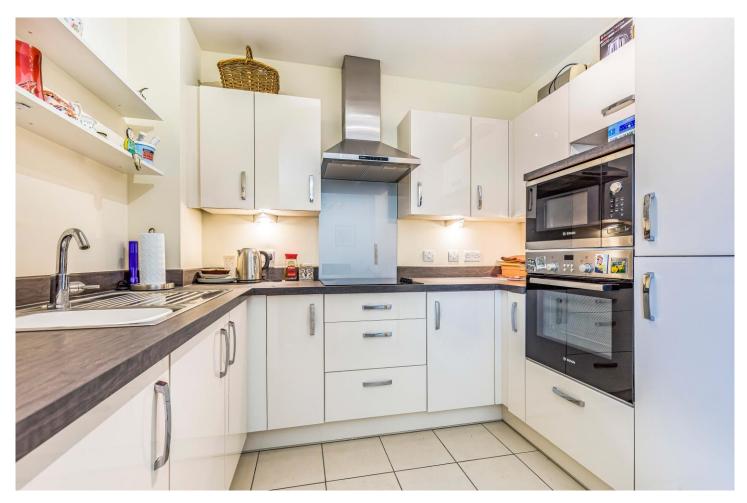

You will be pleasantly surprised with the space on offer comprising; entrance hall, 19ft x 11ft living/dining room with private BALCONY, excellently fitted kitchen with quality INTEGRATED appliances and a double bedroom with adjoining shower room.