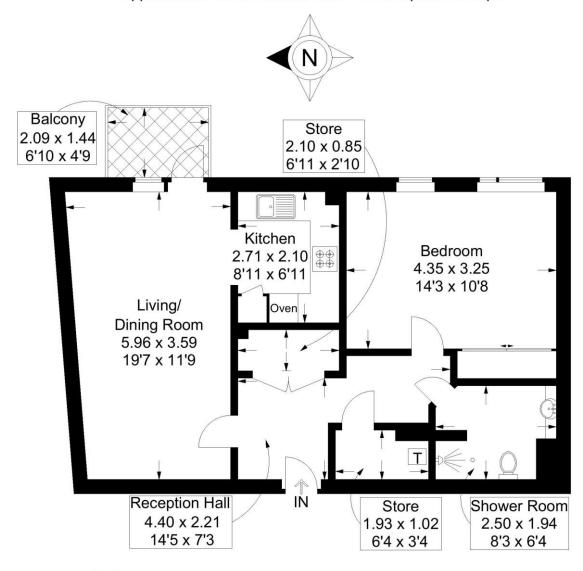

## Tudor Rose Court, South Parade, Southsea

Approximate Gross Internal Area = 59.6 sg m / 642 sg ft

### First Floor

This plan is for layout guidance only. Not drawn to scale unless stated. Windows and door openings are approximate. Whilst every care is taken in the preparation of this plan, please check all dimensions, shapes and compass bearings before making any decisions reliant upon them.