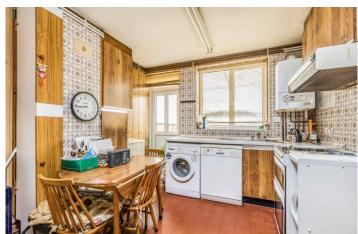

Requiring complete refurbishment, this very DECEPTIVE house of almost 1,700 sq.ft (155.6 sq.m) spanning three floors comprises; entrance lobby, reception hall, cloakroom, separate living and dining rooms plus a 14'1 x 10'2 kitchen/breakfast room on the ground floor. The first and second floors provide a good degree of FLEXIBILITY with three bedrooms (16'4 x 13'4 master bedroom) and family bathroom on the first floor plus an additional two bedrooms or one bedroom plus study on the second floor, one leading to a SOUTHERLY facing balcony with a sea view.