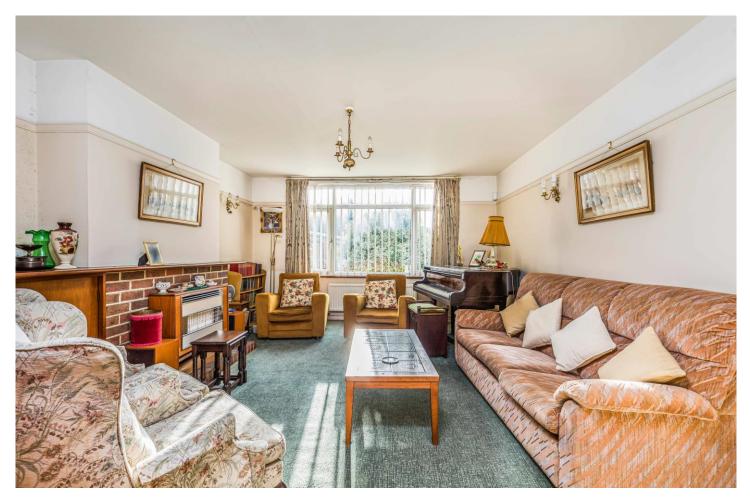

Requiring complete refurbishment, this very DECEPTIVE house of almost 1,700 sq.ft (155.6 sq.m) spanning three floors comprises; entrance lobby, reception hall, cloakroom, separate living and dining rooms plus a 14'1 x 10'2 kitchen/breakfast room on the ground floor. The first and second floors provide a good degree of FLEXIBILITY with three bedrooms (16'4 x 13'4 master bedroom) and family bathroom on the first floor plus an additional two bedrooms or one bedroom plus study on the second floor, one leading to a SOUTHERLY facing balcony with a sea view.