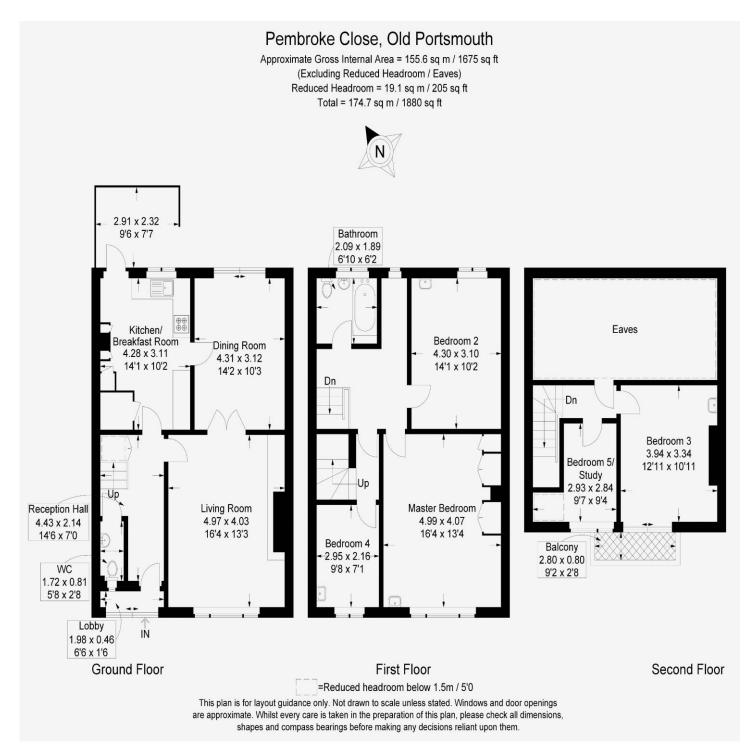

Requiring complete refurbishment, this very DECEPTIVE house of almost 1,700 sq.ft (155.6 sq.m) spanning three floors comprises; entrance lobby, reception hall, cloakroom, separate living and dining rooms plus a 14'1 x 10'2 kitchen/breakfast room on the ground floor. The first and second floors provide a good degree of FLEXIBILITY with three bedrooms (16'4 x 13'4 master bedroom) and family bathroom on the first floor plus an additional two bedrooms or one bedroom plus study on the second floor, one leading to a SOUTHERLY facing balcony with a sea view.