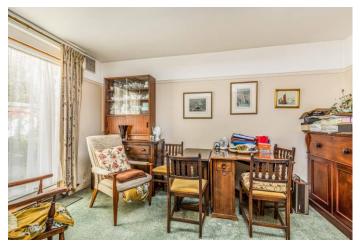

Requiring complete refurbishment, this very DECEPTIVE house of almost 1,700 sq.ft (155.6 sq.m) spanning three floors comprises; entrance lobby, reception hall, cloakroom, separate living and dining rooms plus a 14'1 x 10'2 kitchen/breakfast room on the ground floor. The first and second floors provide a good degree of FLEXIBILITY with three bedrooms (16'4 x 13'4 master bedroom) and family bathroom on the first floor plus an additional two bedrooms or one bedroom plus study on the second floor, one leading to a SOUTHERLY facing balcony with a sea view.