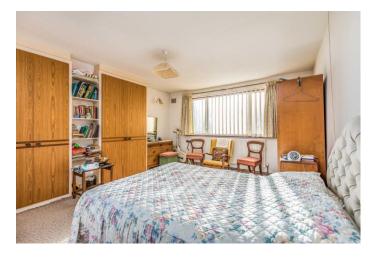

Requiring complete refurbishment, this very DECEPTIVE house of almost 1,700 sq.ft (155.6 sq.m) spanning three floors comprises; entrance lobby, reception hall, cloakroom, separate living and dining rooms plus a 14'1 x 10'2 kitchen/breakfast room on the ground floor. The first and second floors provide a good degree of FLEXIBILITY with three bedrooms (16'4 x 13'4 master bedroom) and family bathroom on the first floor plus an additional two bedrooms or one bedroom plus study on the second floor, one leading to a SOUTHERLY facing balcony with a sea view.