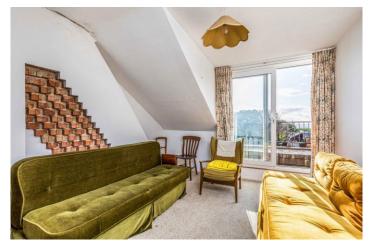

Requiring complete refurbishment, this very DECEPTIVE house of almost 1,700 sq.ft (155.6 sq.m) spanning three floors comprises; entrance lobby, reception hall, cloakroom, separate living and dining rooms plus a 14'1 x 10'2 kitchen/breakfast room on the ground floor. The first and second floors provide a good degree of FLEXIBILITY with three bedrooms (16'4 x 13'4 master bedroom) and family bathroom on the first floor plus an additional two bedrooms or one bedroom plus study on the second floor, one leading to a SOUTHERLY facing balcony with a sea view.