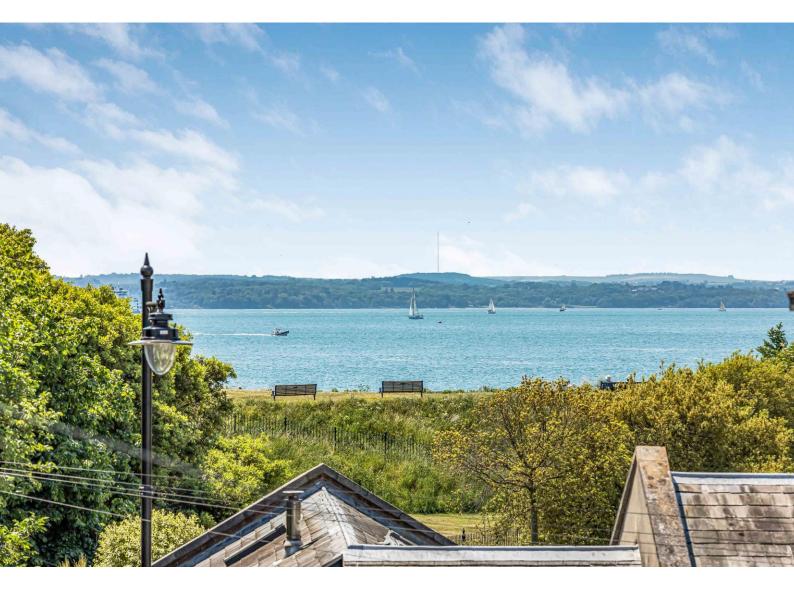

Requiring complete refurbishment, this very DECEPTIVE house of almost 1,700 sq.ft (155.6 sq.m) spanning three floors comprises; entrance lobby, reception hall, cloakroom, separate living and dining rooms plus a 14'1 x 10'2 kitchen/breakfast room on the ground floor. The first and second floors provide a good degree of FLEXIBILITY with three bedrooms (16'4 x 13'4 master bedroom) and family bathroom on the first floor plus an additional two bedrooms or one bedroom plus study on the second floor, one leading to a SOUTHERLY facing balcony with a sea view.