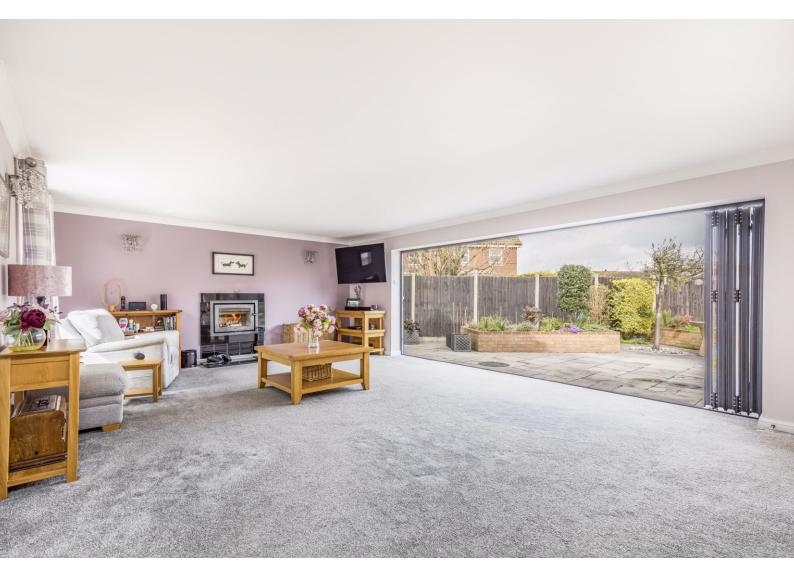

At just under 1,700 sq.ft (156.3 sq.m), the extensive layout features a fabulous 'L' shaped living room with BI-FOLD DOORS overlooking the rear garden plus a luxury fitted kitchen. The remainder of the ground floor includes a spacious reception hall opening to a 23ft dining room, separate STUDY, cloakroom, and a useful utility room with rear access door. On the first floor you will find four well proportioned bedrooms (three with built-in wardrobes) including a master bedroom with LUXURY en-suite shower room and main family bathroom.