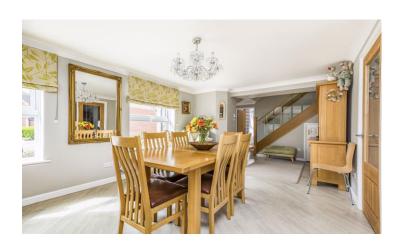

At just under 1,700 sq.ft (156.3 sq.m), the extensive layout features a fabulous 'L' shaped living room with BI-FOLD DOORS overlooking the rear garden plus a luxury fitted kitchen. The remainder of the ground floor includes a spacious reception hall opening to a 23ft dining room, separate STUDY, cloakroom, and a useful utility room with rear access door. On the first floor you will find four well proportioned bedrooms (three with built-in wardrobes) including a master bedroom with LUXURY en-suite shower room and main family bathroom.