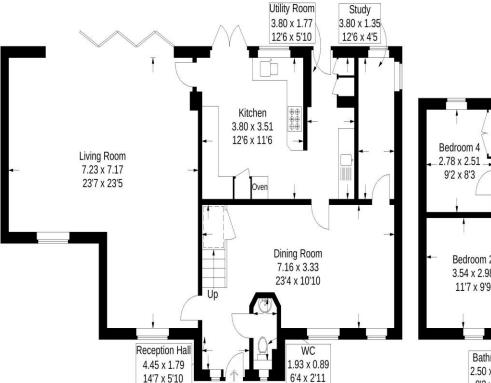

At just under 1,700 sq.ft (156.3 sq.m), the extensive layout features a fabulous 'L' shaped living room with BI-FOLD DOORS overlooking the rear garden plus a luxury fitted kitchen. The remainder of the ground floor includes a spacious reception hall opening to a 23ft dining room, separate STUDY, cloakroom, and a useful utility room with rear access door. On the first floor you will find four well proportioned bedrooms (three with built-in wardrobes) including a master bedroom with LUXURY en-suite shower room and main family bathroom.

## Siskin Road, Southsea

Approximate Gross Internal Area = 156.3 sq m / 1682 sq ft Outbuilding = 28 sq m / 302 sq ft Total = 184.3 sq m / 1984 sq ft

Outbuilding

This plan is for layout guidance only. Not drawn to scale unless stated. Windows and door openings are approximate. Whilst every care is taken in the preparation of this plan, please check all dimensions, shapes and compass bearings before making any decisions reliant upon them.

=Reduced headroom below 1.5m / 5'0

Southsea Sales & Lettings 7/9 Stanley Street, Southsea, PO5 2DS Tel: 023 9281 5221

Ground Floor

Old Portsmouth & Gunwharf Quays The Seagull, 13 Broad Street, Old Portsmouth, PO1 2ID Tel: 023 9281 5221