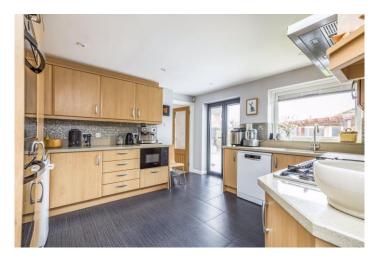

At just under 1,700 sq.ft (156.3 sq.m), the extensive layout features a fabulous 'L' shaped living room with BI-FOLD DOORS overlooking the rear garden plus a luxury fitted kitchen. The remainder of the ground floor includes a spacious reception hall opening to a 23ft dining room, separate STUDY, cloakroom, and a useful utility room with rear access door. On the first floor you will find four well proportioned bedrooms (three with built-in wardrobes) including a master bedroom with LUXURY en-suite shower room and main family bathroom.