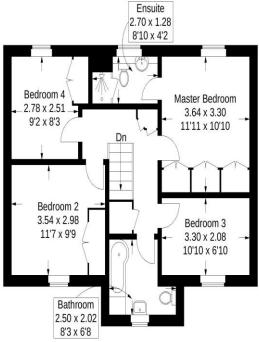

At just under 1,700 sq.ft (156.3 sq.m), the extensive layout features a fabulous 'L' shaped living room with BI-FOLD DOORS overlooking the rear garden plus a luxury fitted kitchen. The remainder of the ground floor includes a spacious reception hall opening to a 23ft dining room, separate STUDY, cloakroom, and a useful utility room with rear access door. On the first floor you will find four well proportioned bedrooms (three with built-in wardrobes) including a master bedroom with LUXURY en-suite shower room and main family bathroom.

## Siskin Road, Southsea

Approximate Gross Internal Area = 156.3 sq m / 1682 sq ft Outbuilding = 28 sq m / 302 sq ft Total = 184.3 sq m / 1984 sq ft

Outbuilding

This plan is for layout guidance only. Not drawn to scale unless stated. Windows and door openings are approximate. Whilst every care is taken in the preparation of this plan, please check all dimensions, shapes and compass bearings before making any decisions reliant upon them.

First Floor

www.fryandkent.com