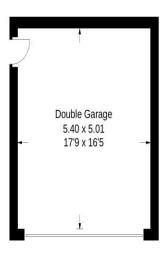

## Siskin Road, Southsea

Approximate Gross Internal Area = 156.3 sq m / 1682 sq ft Outbuilding = 28 sq m / 302 sq ft Total = 184.3 sq m / 1984 sq ft

Outbuilding

This plan is for layout guidance only. Not drawn to scale unless stated. Windows and door openings are approximate. Whilst every care is taken in the preparation of this plan, please check all dimensions, shapes and compass bearings before making any decisions reliant upon them.

=Reduced headroom below 1.5m / 5'0

Southsea Sales & Lettings 7/9 Stanley Street, Southsea, PO5 2DS Tel: 023 9281 5221

Ground Floor

Old Portsmouth & Gunwharf Quays The Seagull, 13 Broad Street, Old Portsmouth, PO1 2ID Tel: 023 9281 5221