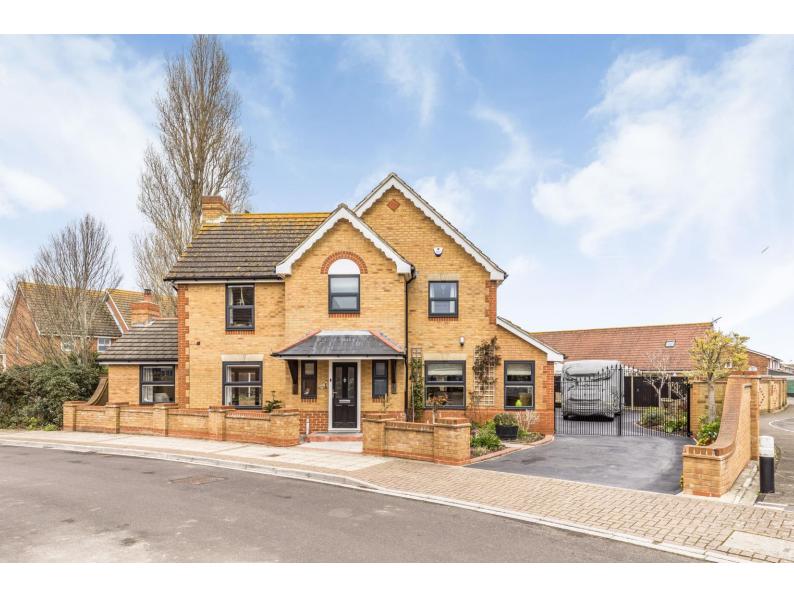

## In Brief

Fry & Kent has pleasure in marketing for sale this OUTSTANDING four-bedroom house located in this much requested residential Milton Area of Southsea.

This modern DETACHED family home benefits from a bold frontage with driveway parking for several cars, double gates leading to a SUPERB LANDSCAPED rear garden and a detached double garage.

At just under 1,700 sq.ft (156.3 sq.m), the extensive layout features a fabulous 'L' shaped living room with BI-FOLD DOORS overlooking the rear garden plus a luxury fitted kitchen. The remainder of the ground floor includes a spacious reception hall opening to a 23ft dining room, separate STUDY, cloakroom, and a useful utility room with rear access door. On the first floor you will find four well proportioned bedrooms (three with built-in wardrobes) including a master bedroom with LUXURY en-suite shower room and main family bathroom.