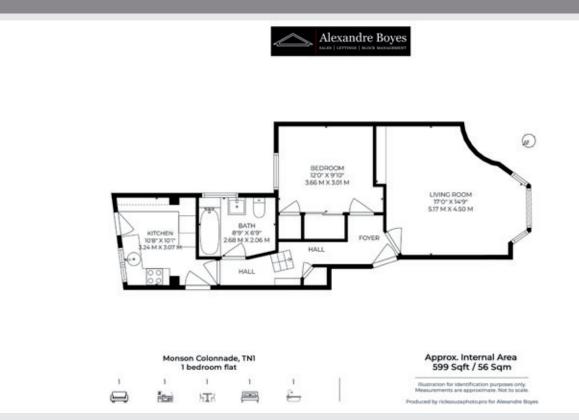

## Alexandre Boyes

Entrance Hall, Sitting Room, Kitchen, Bedroom, Bathroom, No Chain. In need of a degree of updating.

A well proportioned one bedroom apartment now in need of a degree of updating located in this central location within a short walk of the town centre. Ideal first time purchase or buy to let investment.