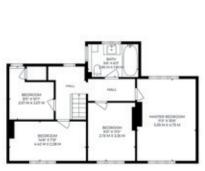

## Approx. Internal Area 1294 Sqft / 121 Sqm

Illustration for identification purposes only. Measurements are approximate. Not to scale

Produced by ricksouzaphoto.pro for Alexandre Boyes