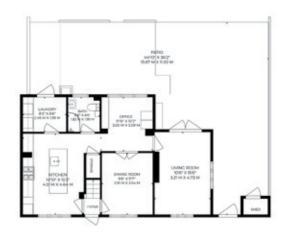

## Approx. Internal Area 1294 Sqft / 121 Sqm

Illustration for identification purposes only. Measurements are approximate. Not to scale

Produced by ricksouzaphoto.pro for Alexandre Boyes