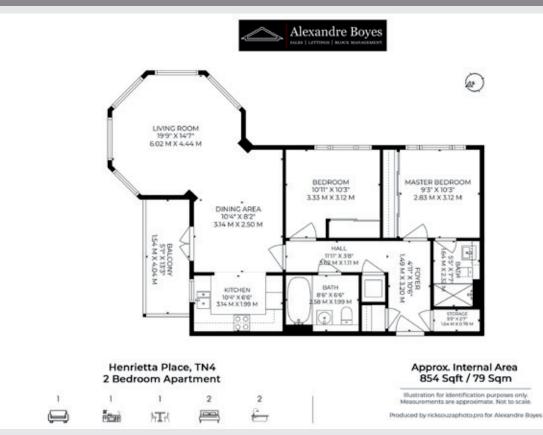

## Alexandre Boyes

H 01892 354080 4 Henrietta Place, Royal Wells Park, Tunbridge Wells, TN4 8FH www.alexandre-boyes.co.uk

Lift to all Floors, Entrance Hall, Kitchen/Dining Room, Sitting Room, Two Bedrooms, Ensuite Shower Room, Bathroom, Balcony, Two Secure Parking Spaces.

A well proportioned two bed apartment located in the prestigious Royal Wells Park development just off Mount Ephraim. The property which was built in 2016, benefits from light and spacious accommodation, balcony and two secure parking spaces, within a short walk from all the town has to offer. Viewing highly recommended.