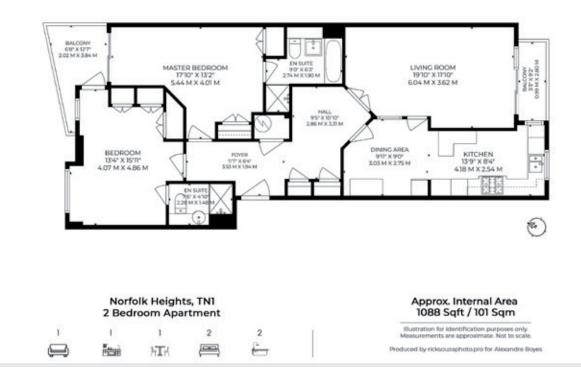

## Alexandre Boyes

Entrance Hall, Sitting Room with Balcony, Kitchen/Dining Room, Bedroom One with Ensuite Bathroom and Balcony, Second Bedroom with Ensuite Shower Room, Parking, Visitor Parking.

A well-proportioned two bedroom apartment located in this popular development within a level walk of the town centre. The property which has been updated by the current owner offers an exceptional apartment in one of the town's most convenient locations. Viewing highly recommended. Tunbridge Wells has an excellent range of educational, leisure and shopping facilities including the Royal Victoria Place shopping centre. There are a selection of highly regarded schools in the area both at primary and secondary levels. Tunbridge Wells station benefits from regular services to the City and West End in under an hour by fast train.