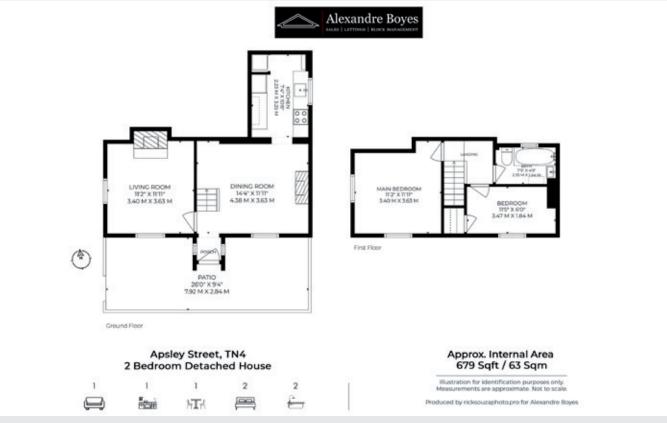

## Alexandre Boyes

01892 354080

www.alexandre-boyes.co.uk

Entrance Porch, Dining Room, Sitting Room, Kitchen, Two Bedrooms, Bathroom, Garden.

Located in the picturesque Toad Rock area of Rusthall, this delightful two bedroom cottage offers a perfect blend of character and convenience. Just a short drive from Royal Tunbridge Wells, the property is ideally situated for access to local amenities, countryside walks, and excellent transport links. Inside the cottage boasts a cosy living space with period features, a well appointed kitchen, and two comfortable bedrooms. A private garden provides a peaceful retreat, perfect for relaxing or entertaining.