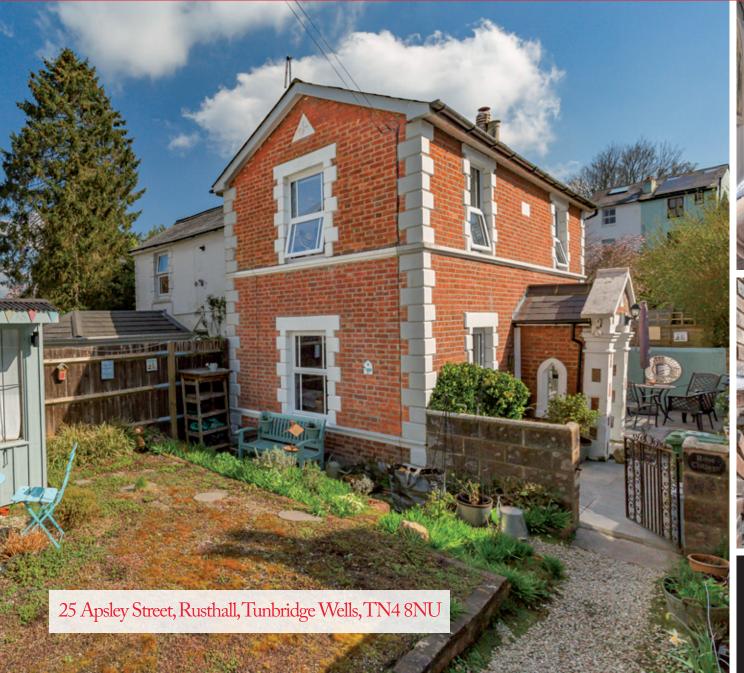

## Alexandre Boyes

01892 354080

www.alexandre-boyes.co.uk

Entrance Porch, Dining Room, Sitting Room, Kitchen, Two Bedrooms, Bathroom, Garden.

Located in the picturesque Toad Rock area of Rusthall, this delightful two bedroom cottage offers a perfect blend of character and convenience. Just a short drive from Royal Tunbridge Wells, the property is ideally situated for access to local amenities, countryside walks, and excellent transport links. Inside the cottage boasts a cosy living space with period features, a well appointed kitchen, and two comfortable bedrooms. A private garden provides a peaceful retreat, perfect for relaxing or entertaining.