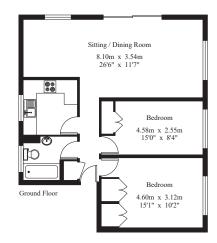

## Alexandre Boyes

01892 354080

www.alexandre-boyes.co.uk

Entrance Hall, Sitting/Dining Room, Kitchen, Two Bedrooms, Bathroom, Communal Parking and Grounds.

A well proportioned two bedroom ground floor apartment in this popular development, within walking distance of the town centre. No Chain.

Gross Internal Area: 68.4 sq.m (736 sq.ft.)