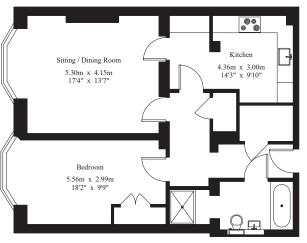

10 Molyneux Place

Gross Internal Area : 71.2 sq.m (766 sq.ft.)

Ground Floor

For Identification Purposes Only. © 2024 Trueplan (UK) Limited (01892) 614 881

throughout including limestone bathroom, granite work