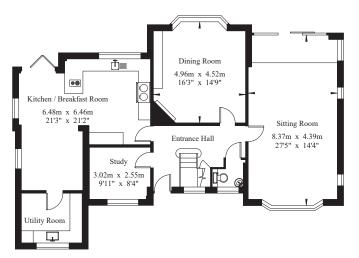

## Willow Tree House, Nevill Court, Tunbridge Wells, Kent, TN4 8NL

- One of the finest private roads in Tunbridge Wells
- Entrance Hall
- Cloakroom
- Study
- Sitting Room
- Dining Room
- Kitchen/Breakfast Room
- Utility Room
- Bedroom One with Ensuite Bathroom
- Three further Bedrooms
- Family Bathroom
- Large Attic Room
- Double Garage
- Ample Parking
- Garden Store
- Large South Facing Garden

### Willow Tree House

House - Gross Internal Area: 236.5 sq.m (2545 sq.ft.) Attic Room - Gross Internal Area: 22.5 sq.m (242 sq.ft.) Garage - Gross Internal Area: 28.5 sq.m (306 sq.ft) Garden Store - Gross Internal Area: 6.6 sq.m (71 sq.ft.)

Second Floor

First Floor

Ground Floor