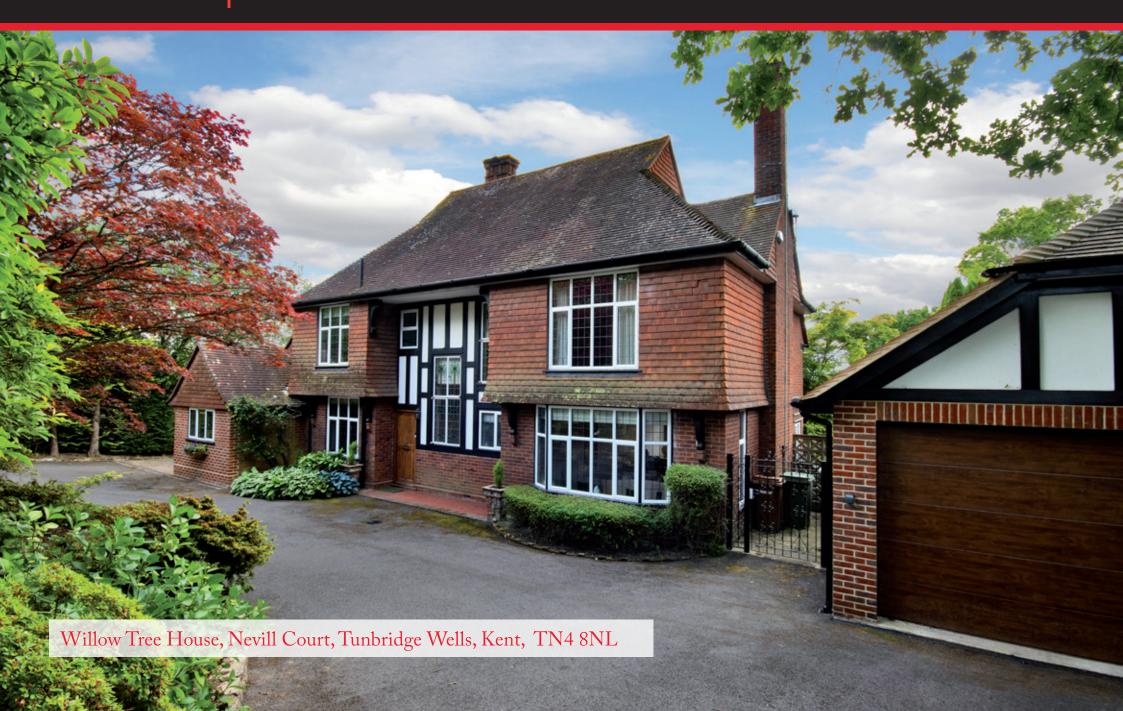

## Willow Tree House, Nevill Court, Tunbridge Wells, Kent, TN4 8NL

- One of the finest private roads in Tunbridge Wells
- Entrance Hall
- Cloakroom
- Study
- Sitting Room
- Dining Room
- Kitchen/Breakfast Room
- Utility Room
- Bedroom One with Ensuite Bathroom
- Three further Bedrooms
- Family Bathroom
- Large Attic Room
- Double Garage
- Ample Parking
- Garden Store
- Large South Facing Garden

Willow Tree House is located in this highly sought after private road, overlooking one of the finest south facing gardens we have seen within such close proximity to the town centre and Pantiles. The property which has been in the same ownership for the last forty years holds a great deal of potential for enlargement, with a large unconverted attic space and ample land surrounding the house, subject to the relevant permissions. Viewing highly recommended.