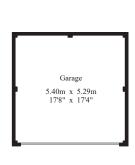

## Willow Tree House, Nevill Court, Tunbridge Wells, Kent, TN4 8NL

- One of the finest private roads in Tunbridge Wells
- Entrance Hall
- Cloakroom
- Study
- Sitting Room
- Dining Room
- Kitchen/Breakfast Room
- Utility Room
- Bedroom One with Ensuite Bathroom
- Three further Bedrooms
- Family Bathroom
- Large Attic Room
- Double Garage
- Ample Parking
- Garden Store
- Large South Facing Garden

### Willow Tree House

House - Gross Internal Area: 236.5 sq.m (2545 sq.ft.) Attic Room - Gross Internal Area: 22.5 sq.m (242 sq.ft.) Garage - Gross Internal Area: 28.5 sq.m (306 sq.ft) Garden Store - Gross Internal Area: 6.6 sq.m (71 sq.ft.)

Second Floor

First Floor

Ground Floor