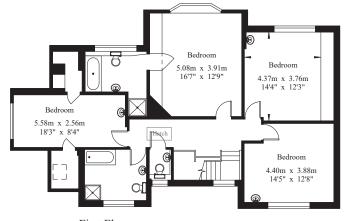

## Willow Tree House, Nevill Court, Tunbridge Wells, Kent, TN4 8NL

- One of the finest private roads in Tunbridge Wells
- Entrance Hall
- Cloakroom
- Study
- Sitting Room
- Dining Room
- Kitchen/Breakfast Room
- Utility Room
- Bedroom One with Ensuite Bathroom
- Three further Bedrooms
- Family Bathroom
- Large Attic Room
- Double Garage
- Ample Parking
- Garden Store
- Large South Facing Garden

### Willow Tree House

House - Gross Internal Area: 236.5 sq.m (2545 sq.ft.) Attic Room - Gross Internal Area: 22.5 sq.m (242 sq.ft.) Garage - Gross Internal Area: 28.5 sq.m (306 sq.ft) Garden Store - Gross Internal Area: 6.6 sq.m (71 sq.ft.)

Second Floor

First Floor

Ground Floor