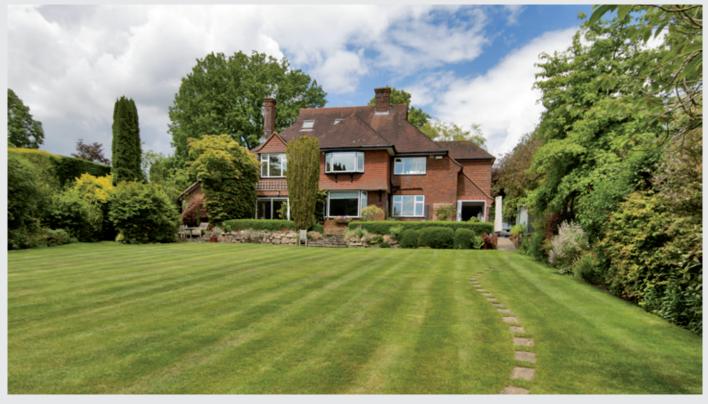

## Willow Tree House, Nevill Court, Tunbridge Wells, Kent, TN4 8NL

- One of the finest private roads in Tunbridge Wells
- Entrance Hall
- Cloakroom
- Study
- Sitting Room
- Dining Room
- Kitchen/Breakfast Room
- Utility Room
- Bedroom One with Ensuite Bathroom
- Three further Bedrooms
- Family Bathroom
- Large Attic Room
- Double Garage
- Ample Parking
- Garden Store
- Large South Facing Garden

Willow Tree House is located in this highly sought after private road, overlooking one of the finest south facing gardens we have seen within such close proximity to the town centre and Pantiles. The property which has been in the same ownership for the last forty years holds a great deal of potential for enlargement, with a large unconverted attic space and ample land surrounding the house, subject to the relevant permissions. Viewing highly recommended.