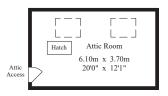

### Willow Tree House

House - Gross Internal Area: 236.5 sq.m (2545 sq.ft.) Attic Room - Gross Internal Area: 22.5 sq.m (242 sq.ft.) Garage - Gross Internal Area: 28.5 sq.m (306 sq.ft) Garden Store - Gross Internal Area: 6.6 sq.m (71 sq.ft.)