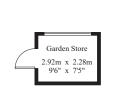

### Willow Tree House

House - Gross Internal Area: 236.5 sq.m (2545 sq.ft.) Attic Room - Gross Internal Area: 22.5 sq.m (242 sq.ft.) Garage - Gross Internal Area: 28.5 sq.m (306 sq.ft) Garden Store - Gross Internal Area: 6.6 sq.m (71 sq.ft.)