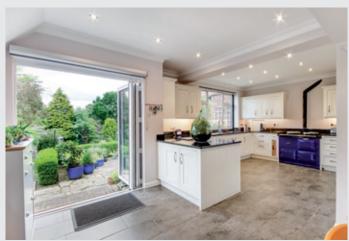

## Willow Tree House, Nevill Court, Tunbridge Wells, Kent, TN4 8NL

- One of the finest private roads in Tunbridge Wells
- Entrance Hall
- Cloakroom
- Study
- Sitting Room
- Dining Room
- Kitchen/Breakfast Room
- Utility Room
- Bedroom One with Ensuite Bathroom
- Three further Bedrooms
- Family Bathroom
- Large Attic Room
- Double Garage
- Ample Parking
- Garden Store
- Large South Facing Garden

Willow Tree House is located in this highly sought after private road, overlooking one of the finest south facing gardens we have seen within such close proximity to the town centre and Pantiles. The property which has been in the same ownership for the last forty years holds a great deal of potential for enlargement, with a large unconverted attic space and ample land surrounding the house, subject to the relevant permissions. Viewing highly recommended.