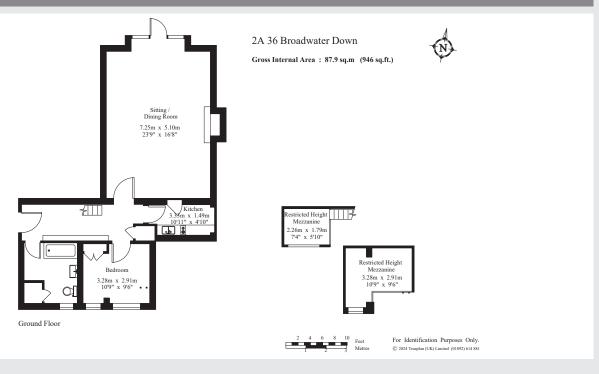

## Alexandre Boyes

01892 354080

www.alexandre-boyes.co.uk

Entrance Hall, Kitchen, Sitting Room/ Dining Room, Bedroom, Bathroom, Mezzanine storage, Parking Space, Private Garden, No Chain. In need of updating.