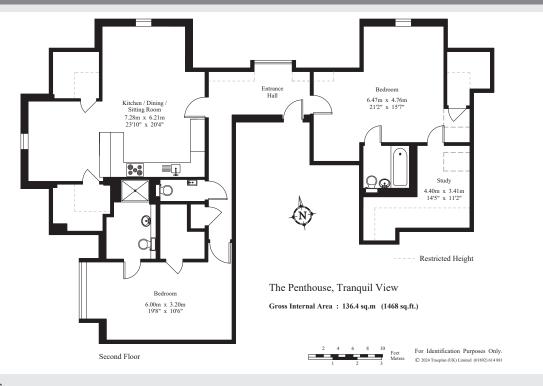

## Alexandre Boyes

01892 354080

www.alexandre-boyes.co.uk

Entrance Hall, Cloakroom, Kitchen / Dining / Sitting Room, Bedroom 1 with Ensuite Bathroom, Bedroom 2 with Ensuite Shower Room, Study/Dressing Room, Parking Space, Lift to all Floors, Ten Year Build Warranty, No Chain.